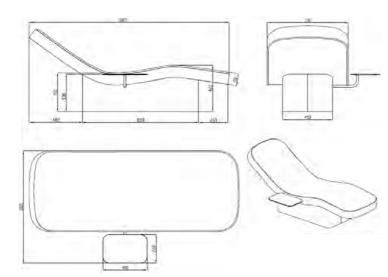

#### SAUNA

The Essentia sauna is a study in precise lines, creativity, and extreme attention paid to every detail. It blends the Nordic tradition with the elegance of a contemporary design in more than balanced proportions that make it an excellent choice for current wellness spaces.

**Dimensions (cm):** 200 × 200 × 225 250 x 200 x 225 250 x 250 x 225 300 x 250 x 225

\_\_\_\_