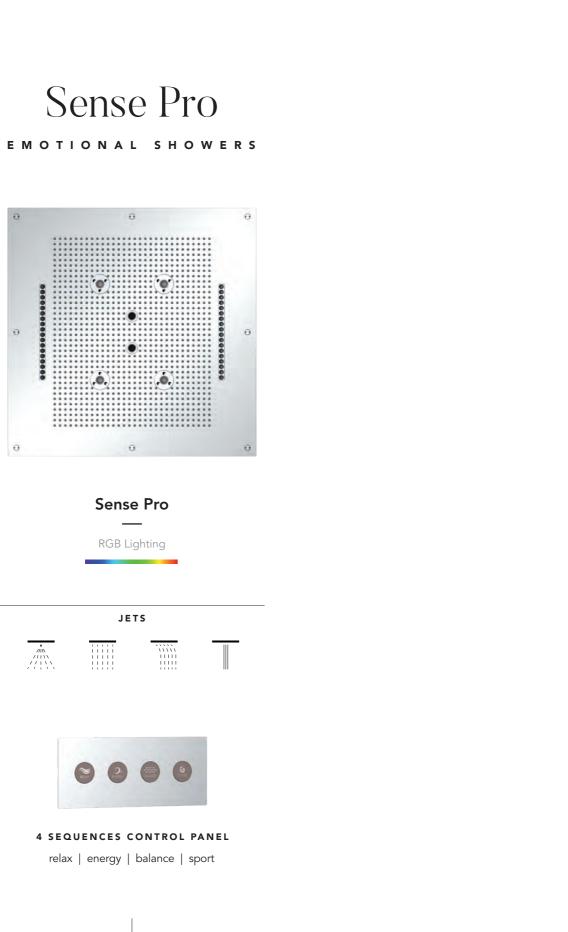

## Emotional showers

Sense Pro Aqua Infinity Vita

Dimensions: 70 x 70 cm

0

0

0

Details: p. 340

The Sense Pro emotional shower immerses you in a journey towards your own wellbeing through 4 pre-programmed sequences (relaxation, energy, balance, sport)

developed by spa managers, combining elements of hydrotherapy, chromotherapy, and aromatherapy.