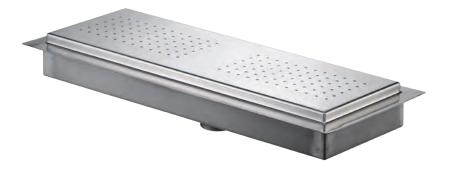

# Ice Fountain

An ice fountain plays a starring role in any wellness space. Completes the temperature contrast cycle by stimulating the blood vessels for full mind-and-body

AstralPool's ice fountains have two separate elements (ice maker + container) which together deliver a versatile solution that can be adapted to any type of project and

Ceiling dispenser (container not included)

## Ice maker kit

#### ICE FOUNTAIN

AstralPool's ice maker kit is a robust and efficient piece of equipment that includes everything you need to quickly install and run the equipment, from the ice crusher to the stainless steel dispenser.

Available in two versions: Installation with ceiling dispenser and installation with wall dispenser.

Wall dispenser (container not included)

•

## Ice container