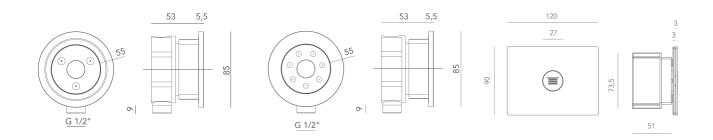

2.1.4. Horizontal shower 2.1.5. Kneipp

2.1.6. Taylor made showers

From an explosive flow or as a delicate mist, water surrounds us in all its forms, a powerful and vital natural element. AstralPool's showers aim to recreate, through the contact of water with the skin, the sensation of a journey through nature at its wildest. Our showers recreate the sensory stimulation found in nature, guaranteeing a bright and beneficial fresh experience for the senses with infinite combinations of jets and lights to enhance enjoyment through the sleek and modern design of a set of shower heads created with people in mind.