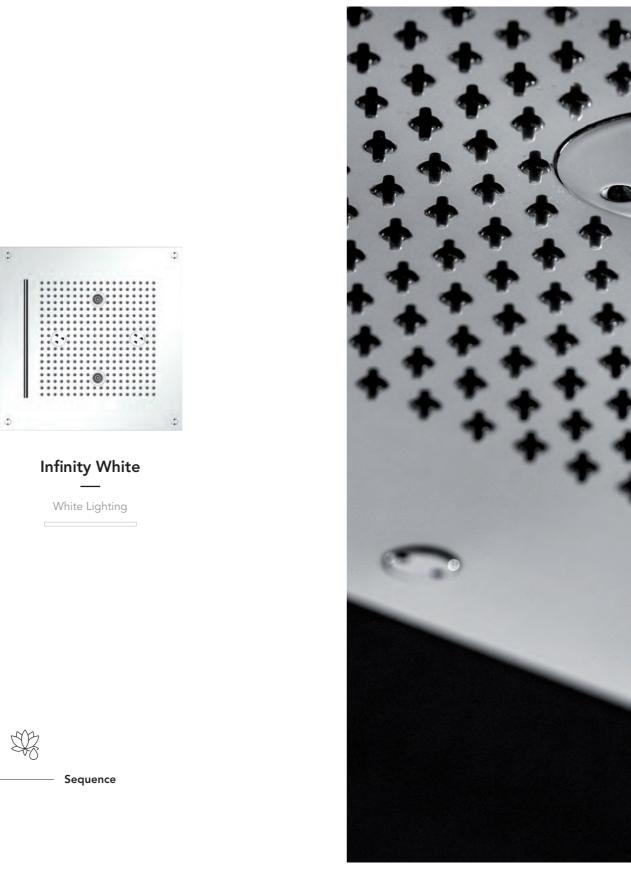

## Emotional showers

Sense Pro Aqua Infinity Vita

Dimensions: 70 x 70 cm

0

0

0

Details: p. 340

The Sense Pro emotional shower immerses you in a journey towards your own wellbeing through 4 pre-programmed sequences (relaxation, energy, balance, sport)

Aqua

\_\_\_\_ RGB Lighting

Manual

Details: p. 341

Let your mind soar to infinite places with AstralPool Infinity Emotional shower.

Sequence version.

Dimensions: 42 x 42 cm

Details: p. 342