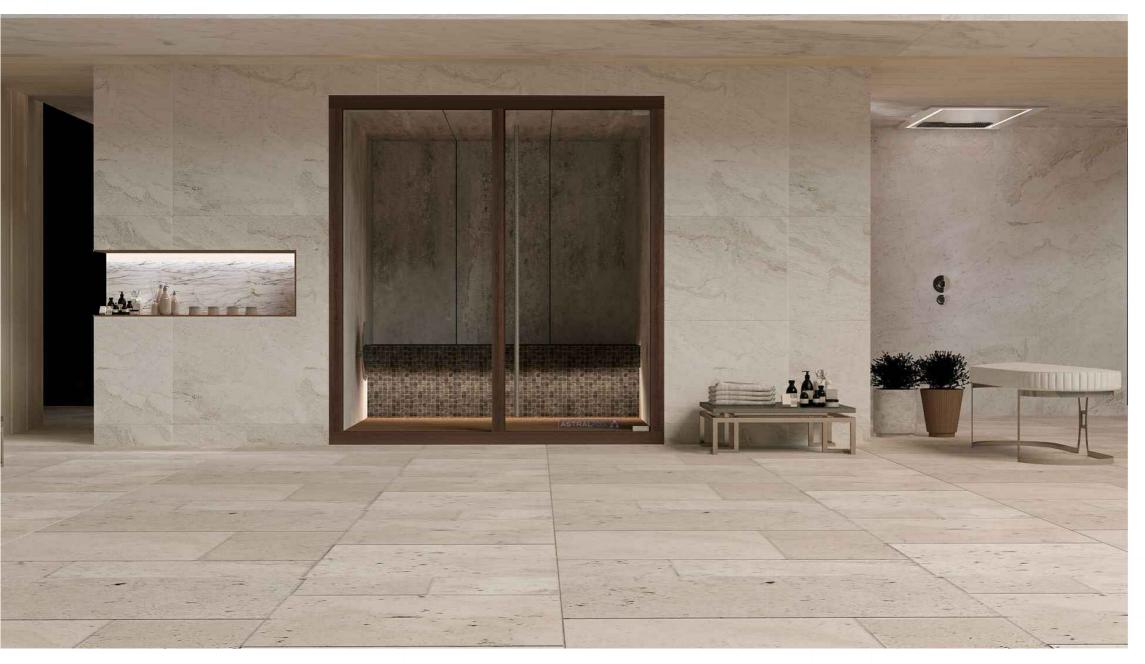

# Steam Baths

AstralPool's steam rooms are a complete solution that includes all the elements of a wet sauna (structure, framing, lighting, glazing, steam unit, finishes, etc.), manufactured according to our standard models or tailored to the needs of each project.

## PANEL STEAM BATH EPS

Made by prefabricated panels of EPS,with support of T- shape aluminum profile ceiling and bench elements of EPS Steam room door of Aluminum frame 189x79cm Spa pack: steam generator with steam inlet,softening system,aroma dosing ,auto draining,control panel

## PANEL STEAM BATH XPS

Wall structure of XPS panel 50mm wide and T-shape aluminim profile -Ceiling of XPS with reinforcement mesh and cement coating -Benches of EPS with reinforcement mesh and cement coating