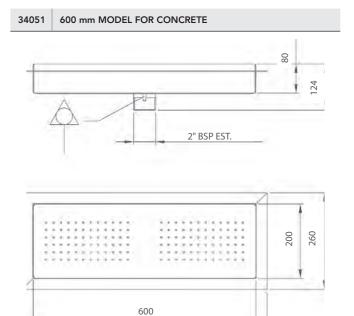

# Hydromassage Bench

#### HYDRO LEISURE ELEMENTS

Elongated massage effect air bubble generator for pool floor and/or bench for feet and buttocks.

Polished AISI 316 rectangular or semi-circular stainless steel casing accessory for mounting on pool bottoms or benches. The steel sheeting has holes along its length to allow the bubble to escape and create the desired effect.

#### Dimensions (mm): 300 / 600 / 1200

#### Complementary accessories

- Air blower according to reference.
- Siphon circuit jet system.
- Piezoelectric push button.

- Piezoelectric push button.

Details: p. 365

Details: p. 366