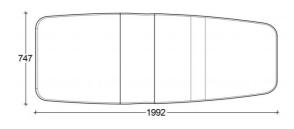

## Classic

The Classic model with a Cleopatra-style base and square footrest is available in both heated (design with electric cover) and unheated solutions. This model also offers the option of straight or rounded base corners.

## Retro

The Retro model with a Cleopatra-style base and oval footrest is available in both heated (design with electric cover) and unheated solutions.