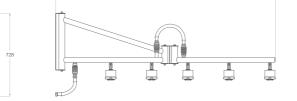

# Hydromassage Lounger

HYDRO LEISURE ELEMENTS

Manufactured in AISI-316 stainless steel and ergonomically designed to provide maximum comfort. The system is based on air which is injected through the base of the lounger, providing a muscle-relaxing massage.

Available in two versions: embedded or insta-

**Dimensions (mm):** to embed: 1450 / 1700 for column: 1450 / 1700

#### Accessories

lled with column.

L500 Column Concrete column anchor Prefabricated pool column anchor

#### **Complementary accessories**

 $\bullet$  Air blower with flow rate of 150 m³/h at 100 mbar.

• Piezoelectric push button.