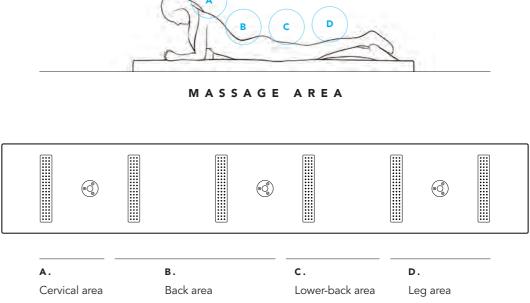

# Hydromassage Lounger

HYDRO LEISURE ELEMENTS

Manufactured in AISI-316 stainless steel and ergonomically designed to provide maximum comfort. The system is based on air which is injected through the base of the lounger, providing a muscle-relaxing massage.

# Hydromassage Beds

HYDRO LEISURE ELEMENTS

An elegant, modern design made of stainless steel tubes. Its flexible design allows as many beds as desired to be linked in parallel, achieving variable widths adaptable to each project.