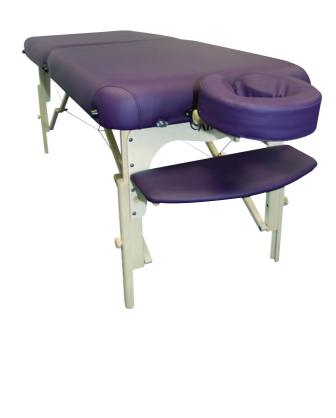

# Portable Massage Beds

Every wellness space has to have massage tables for everything from aesthetic treatments to giving massages, whether as part of a treatment or simply to increase wellbeing. The experience of an outstanding wellness treatment depends on more than just the therapist's skill; the quality of the massage tables also play a major role in delivering an intense sensory experience. Many treatments require a massage table: thermal mud massages, ayurvedic massages, toning or energizing massages, salt baths, wraps, and hot stones all use massage tables or automated treatment tables.

#### TREATMENT ZONE

4.3

AstralPool's range of portable massage tables are a robust and stylish option that adds complete flexibility when it comes to your session locations.

# Confortflex

Dimensions (cm): 68 x 185 x 66/81

Details: p. 396

Ideal either as a stationary couch in a clinic or a sturdy portable, the Confortflex has all

the features of spa couches while offering the benefits of being portable.