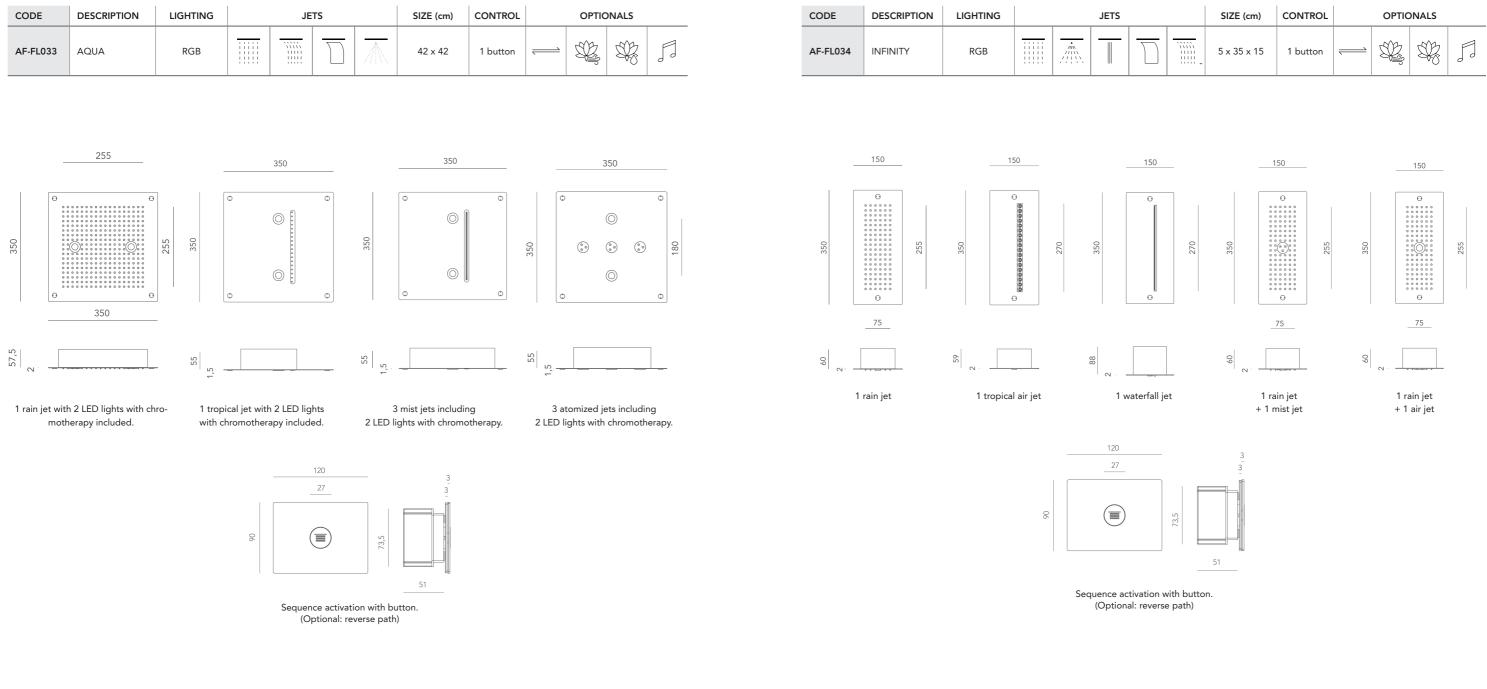

## Emotional showers

Sense Pro Aqua Infinity Vita

Dimensions: 70 x 70 cm

0

0

0

Details: p. 340

The Sense Pro emotional shower immerses you in a journey towards your own wellbeing through 4 pre-programmed sequences (relaxation, energy, balance, sport)

### Aqua EMOTIONAL SHOWERS

Experience a shower of sensations with AstralPool Aqua emotional shower. Control the different types of jets with the Manual version or surrender to the timed Sequence version.

Aqua

\_\_\_\_ RGB Lighting

Manual

Details: p. 341

Let your mind soar to infinite places with AstralPool Infinity Emotional shower.

Sequence version.

Dimensions: 42 x 42 cm

Details: p. 342

Infinity

EMOTIONAL SHOWERS

C

. .

Infinity Nude

\_\_\_\_

No Lighting

JETS