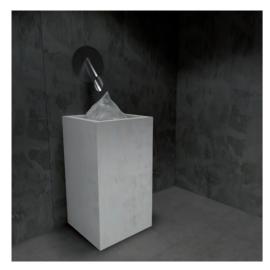

# Ice Fountain

An ice fountain plays a starring role in any wellness space. Completes the temperature contrast cycle by stimulating the blood vessels for full mind-and-body

AstralPool's ice fountains have two separate elements (ice maker + container) which together deliver a versatile solution that can be adapted to any type of project and

#### ICE FOUNTAIN

AstralPool's ice maker kit is a robust and efficient piece of equipment that includes everything you need to quickly install and run the equipment, from the ice crusher to the stainless steel dispenser.

Available in two versions: Installation with ceiling dispenser and installation with wall dispenser.

Wall dispenser (container not included)

•