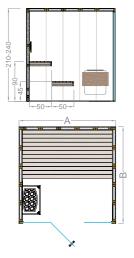

#### SAUNA

With an innovative design based on bee hives, the Honey sauna meets demands for both residential and public use.

Dimensions (cm): 180 × 180 × 212 233 × 180 × 212 233 × 233 × 212 285 × 233 × 212 285 × 285 × 212

Complete design of elegant lines specially designed for public use facilities.

1.1.7. innsbruck | SAUNA