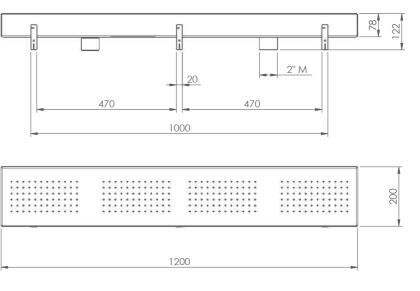

# Hydromassage Bench

#### HYDRO LEISURE ELEMENTS

Elongated massage effect air bubble generator for pool floor and/or bench for feet and buttocks.

Polished AISI 316 rectangular or semi-circular stainless steel casing accessory for mounting on pool bottoms or benches. The steel sheeting has holes along its length to allow the bubble to escape and create the desired effect.

#### Dimensions (mm): 300 / 600 / 1200

#### Complementary accessories

- Air blower according to reference.
- Siphon circuit jet system.
- Piezoelectric push button.

- Piezoelectric push button.

Details: p. 365

Details: p. 366