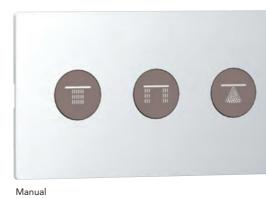

### Aqua EMOTIONAL SHOWERS

Experience a shower of sensations with AstralPool Aqua emotional shower. Control the different types of jets with the Manual version or surrender to the timed Sequence version.

Aqua

\_\_\_\_ RGB Lighting

Manual

Details: p. 341

Let your mind soar to infinite places with AstralPool Infinity Emotional shower.

Sequence version.

Dimensions: 42 x 42 cm

Details: p. 342

# Everything under control with the Manual and Sequence switches

The difference between the Sequence and Manual models is very simple and lies in their operating modes. The same shower model can be equipped with either, both excellent for an experience tailored to your needs.

This sophisticated switch turns on easily, starting a timed sequence of the various shower jets with just the press of a button in the Sequence models.

Sequence

The Manual models make it possible to enjoy each individual jet whenever you want; choose your favorite or the one that best adjusts to your needs.