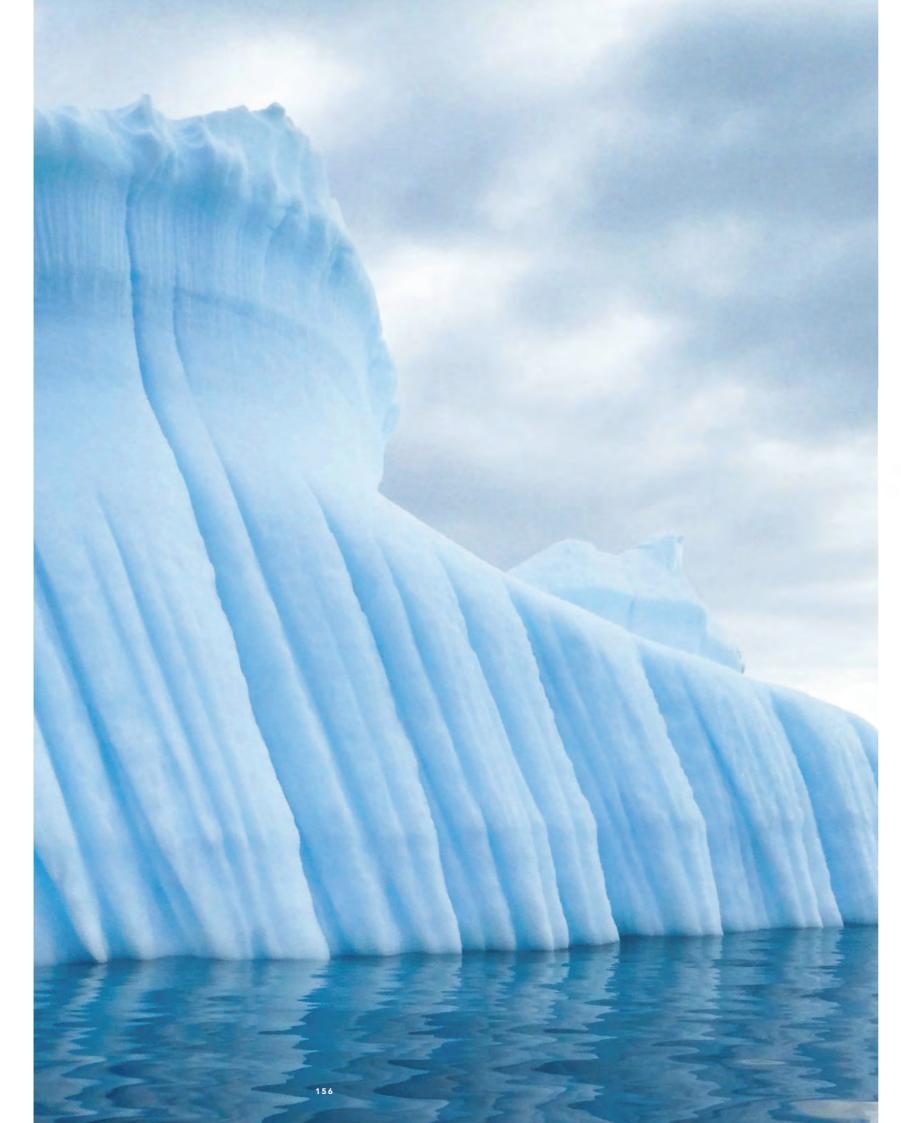

# Phoenix TEMPERATURE ZONE

The sun recreated its reflection in the bird's glorious feathers, gold and red enveloped the sunset, and there was no world beyond the burning fire where the bird would find its end.

The fiery ashes held the seed, the rebirth of life, indestructible, immortal, a life that found a way despite the most brutal of fates.

She cared for her only egg in a nest lovingly built with aromatic herbs and spices and, burned completely on the third day, the Phoenix arises from her ashes, splendid, invincible.

The resurrection of life, spirit, body, and mind united in an eternal song.

Source of health and well-being. thousands of years.

Our ancestors sensed their therapeutic benefits and modern science confirms them.