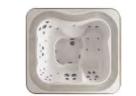

# Neptuno

#### STAINLESS STEEL SPAS

The Neptuno spa has 5 seats (5/-). Manufactured in one piece in satin-finish AISI-316L stainless steel with a thickness of 2 mm.

It has 5 seats with different types of hydromassage in back and legs.