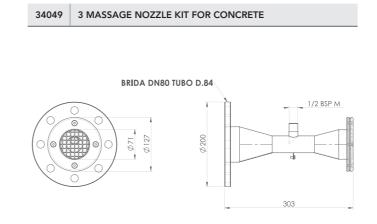

## Massage Nozzles 3-Set

#### HYDRO LEISURE ELEMENTS

Set comprising three massage effect nozzles, using a combination of water and air to stimulate calves, thighs and hips. These are hung in a vertical arrangement on the wall of the pool, at a height of 30, 60 and 90 cm from the pool bottom. The set is completed with a polished rounded stainless steel handrail which can either be attached to the pool surround or the wall of the pool itself. This handrail serves two functions -it gives pool users something to hold onto whilst allowing air to enter through holes situated along its length which is then directed to the nozzle by the so-called Venturi effect.

#### Complementary accessories

- Self-priming pump of 50 m<sup>3</sup>/h at 10 m.w.c.
- Piezoelectric push button.