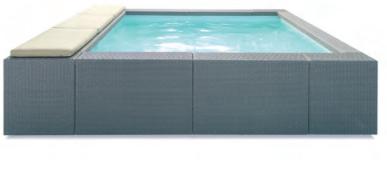

## Sport VITALITY POOL

Dimensions (m): 5 x 3 x 1,2 7 x 3 x 1,2 9 x 3 x 1,2 12 x 3 x 1,2

Details: p. 352-356

Playa is an elegant mini-pool created from great Italian design. Its soft hydromassage, hot water and its pleasant hand-woven fibers invite you to relax in a deep well-being both indoors and outdoors.

Playa Living, the evolution of the Playa model, incorporates soft cushions and sofas. This mini-pool transforms your space into a complete oasis of relaxation adding an elegant touch of sophistication.

## Playa / Playa living VITALITY POOL / MINI POOL

#### Dimensions (m):

2,2 x 2,2 x 0,7 3,2 x 2,2 x 0,7 4,2 x 2,2 x 0,7

Details: p. 352-356

WATER