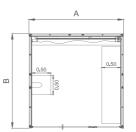

## PANEL STEAM BATH XPS

Wall structure of XPS panel 50mm wide and T-shape aluminim profile -Ceiling of XPS with reinforcement mesh and cement coating -Benches of EPS with reinforcement mesh and cement coating

#### Dimensions(cm):

- 150x150x240cm.
- 200x150x240cm.
- 200x200x240cm.

250x200x240cm.

Color palette