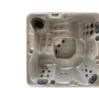

## Mercurio Stainless steel spas

The Mercurio spa has 4 seats (2/2). Manufactured in one piece in satin-finish AISI-316L stainless steel with a thickness of 2 mm.
It has 2 beds of corporal hydromassage, wooden headrest and 2 seats with hydromassage on the back and calves.