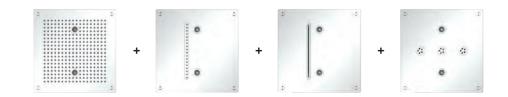

## Emotional showers

Sense Pro Aqua Infinity Vita

Dimensions: 70 x 70 cm

0

0

0

Details: p. 340

The Sense Pro emotional shower immerses you in a journey towards your own wellbeing through 4 pre-programmed sequences (relaxation, energy, balance, sport)

### Aqua EMOTIONAL SHOWERS

Experience a shower of sensations with AstralPool Aqua emotional shower. Control the different types of jets with the Manual version or surrender to the timed Sequence version.

Aqua

\_\_\_\_ RGB Lighting

Manual

Details: p. 341

Let your mind soar to infinite places with AstralPool Infinity Emotional shower.

Sequence version.

Dimensions: 42 x 42 cm

Details: p. 342

Infinity

EMOTIONAL SHOWERS

C

. .

Infinity Nude

\_\_\_\_

No Lighting

JETS

## Vita

EMOTIONAL SHOWERS

118

Revitalize body and mind with Vita Emotional Shower. Manually control the different types of jets.

Dimensions: Ø50 cm

ACCESSORIES

5

Sound