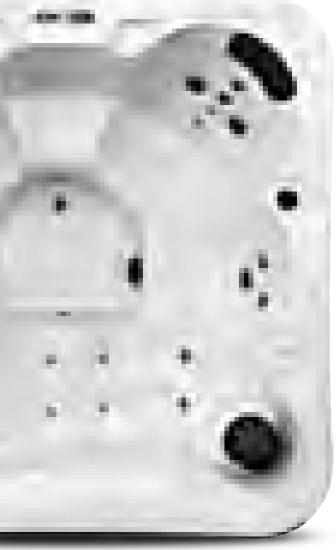

AstralPool 1 is a 3-user spa (1 seat + 2 loungers), designed for public or professional use. It is a spa designed to be recessed or covered. It includes filtering equipment

#### FEATURES

Dimensions: 210 x 160 cm

Details: p. 380

219

AstralPool 2 is a 5-user spa (4 seats + 1 loungers), designed for public or professional use. It is a spa designed to be recessed or covered. It includes filtering equipment