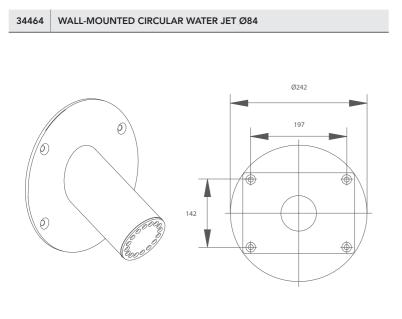

# Wall-mounted Water Jet

#### HYDRO LEISURE ELEMENTS

Water jet for pool surround, featuring swan-neck shaped cylindrical section, providing a high-pressure jet of water for a relaxing cervical massage.

This accessory is made from polished AISI -316 stainless steel and has to be ordered with the anchor plate for secure installation.

#### Complementary accessories

- Self-priming pump with flow rate of 10 m<sup>3</sup>/h at 14 m.w.c.
- Circular drainage system with 75 mm diameter outlet.
- Piezoelectric push button.

Double pressure Uniform pressure nozzle nozzle Hand diffuser spray nozzle 0 0 • 0 0