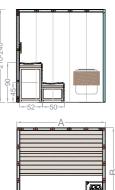

# Innsbruck

#### SAUNA

**Dimensions (cm):** 135 x 135 x 210 180 x 180 x 210 220 x 220 x 210 260 x 220 x 210 300 x 250 x 210 300 x 300 x 210