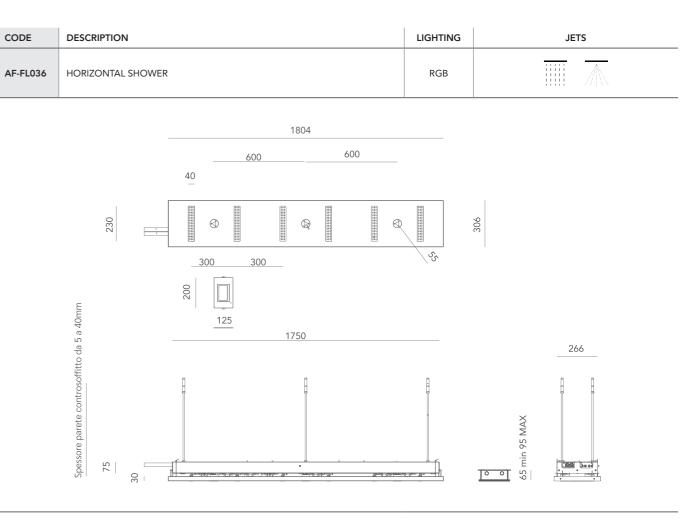

## Horizon

HORIZONTAL SHOWER

Horizon, AstralPool's new horizontal shower, makes it possible to experience for the first time the combined effects of a full body massage and a balanced, relaxing, and stimulating emotional journey.

Perfectly adaptable to any environment, the horizontal shower is designed for ceiling installation.

JETS

4 SEQUENCES TOUCH PANEL relax | energy | balance | sport

Dimensions: 108,4 x 30,6 cm

FEATURES