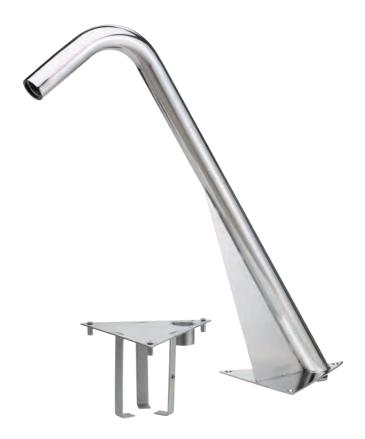

#### HYDRO LEISURE ELEMENTS

A cascade for the pool surround designed to create an intense yet deeply relaxing curtain of water.

This accessory is made from mirror-polished AISI 316 stainless steel and has to be ordered with the anchor plate for secure installation.

#### Complementary accessories

• Self-priming pump with flow rate of 34 m³/h at 10 m.w.c.

• Drainage system featuring 110 mm diameter stainless steel grill.

• Piezoelectric push button.