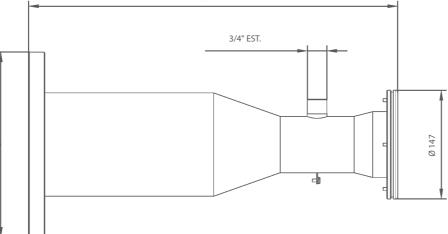

#### HYDRO LEISURE ELEMENTS

Water jet for pool surround, featuring swan-neck shaped cylindrical section, providing a high-pressure jet of water for a relaxing cervical massage.

This accessory is made from polished AISI -316 stainless steel and has to be ordered with the anchor plate for secure installation.

#### Complementary accessories

- Self-priming pump with flow rate of 10 m<sup>3</sup>/h at 14 m.w.c.
- Circular drainage system with 75 mm diameter outlet.
- Piezoelectric push button.

Double pressure Uniform pressure nozzle nozzle Hand diffuser spray nozzle 0 0 • 0 0