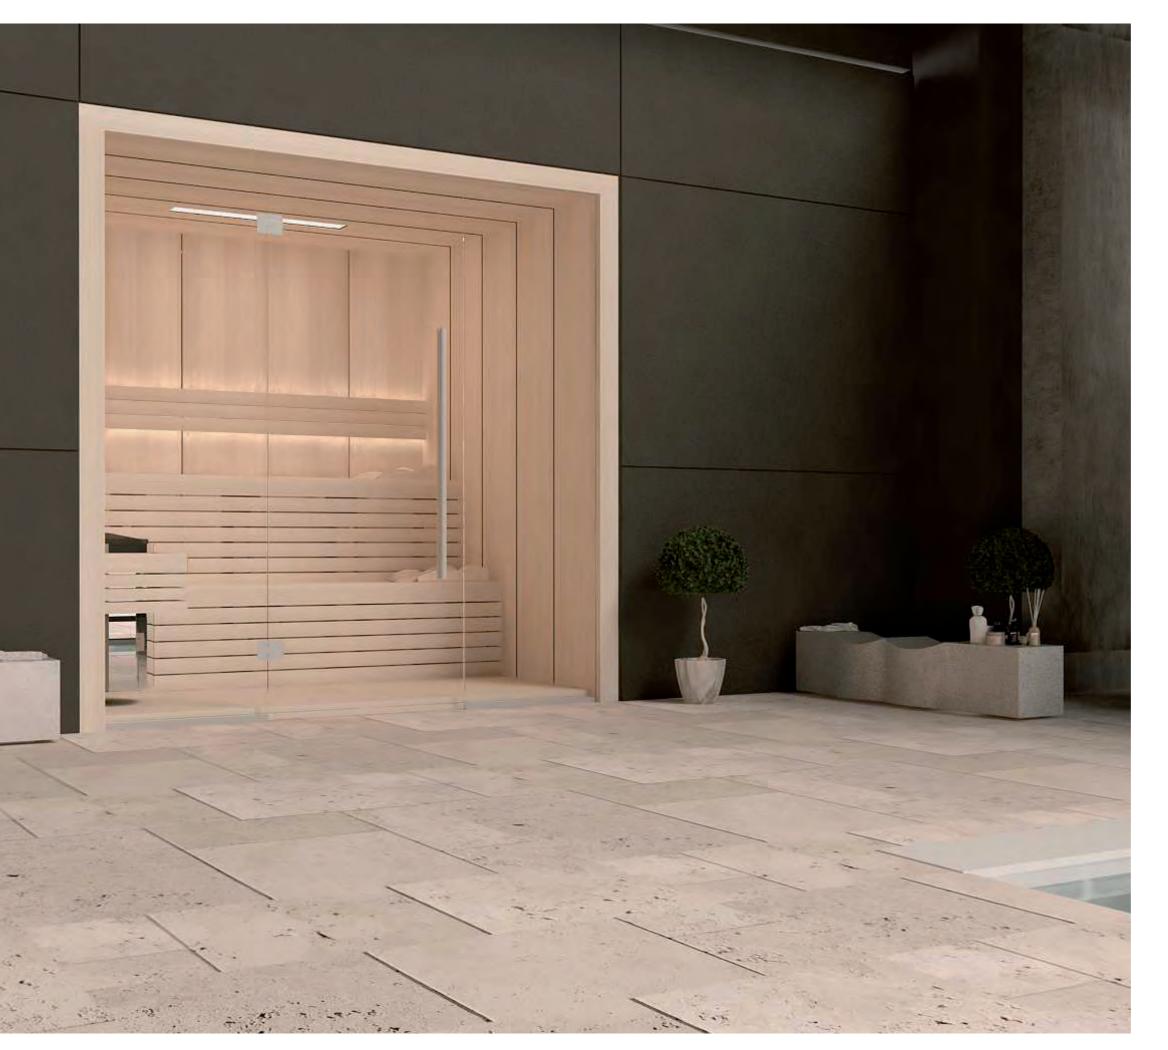

### Essentia

#### SAUNA

The Essentia sauna is a study in precise lines, creativity, and extreme attention paid to every detail. It blends the Nordic tradition with the elegance of a contemporary design in more than balanced proportions that make it an excellent choice for current wellness spaces.

**Dimensions (cm):** 200 × 200 × 225 250 x 200 x 225 250 x 250 x 225 300 x 250 x 225

\_\_\_\_