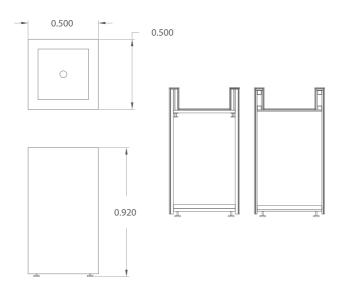

### One MINI CONTRAST POOLS

One is crafted from a single piece of AISI-316L 2-mm-thick satin-finish stainless steel . Elegant and robust design, careful finishes, and first-class materials make ONE a perfect choice for any "Frigidarium".

**Dimensions:** 218 x 98 x 108 cm. Details: p. 351

Two is crafted from a single piece of AISI-316L 2-mm-thick satin-finish stainless steel. Elegant and robust design, careful finishes, and first-class materials. It includes an entrance staircase and an exit staircase that facilitate the flow of people through the space.