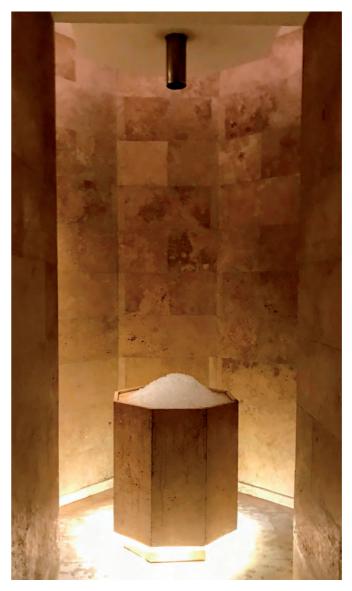

Dimensions: 42 x 42 x 21 cm

4.2.3. Salt Wall

4.2.2. Sanama Salt Cabin

Halotherapy is a natural treatment method based on the nebulization of crystalline salt microparticles, which recreates the environmental conditions typically found in salt mines. The antibacterial and anti-inflammatory effects of these salt microparticles stimulate the immune system and help treat respiratory

# Halotherapy systems

diseases like asthma, bronchiolitis, cystic fibrosis, bronchitis, sinusitis, and seasonal allergies, as well as skin diseases including eczema and psoriasis. Recommended for alleviating stress, exhaustion, and sportsrelated injuries, it can also help unveil healthy and glowing skin.

# Sanama Salt Cabin

#### HALOTHERAPY SYSTEMS

Sanama features a modern design that fuses natural wood with elements of Himalayan salt\*. Top-of-the-line finishes and outstanding details make this product a must-have for any wellness area.

Dimensions (cm): 150 x 150 x 210 / 150 x 218 x 210 / 218 x 218 x 210 / 286 x 318 x 210

\* Independent salt cabin modules.