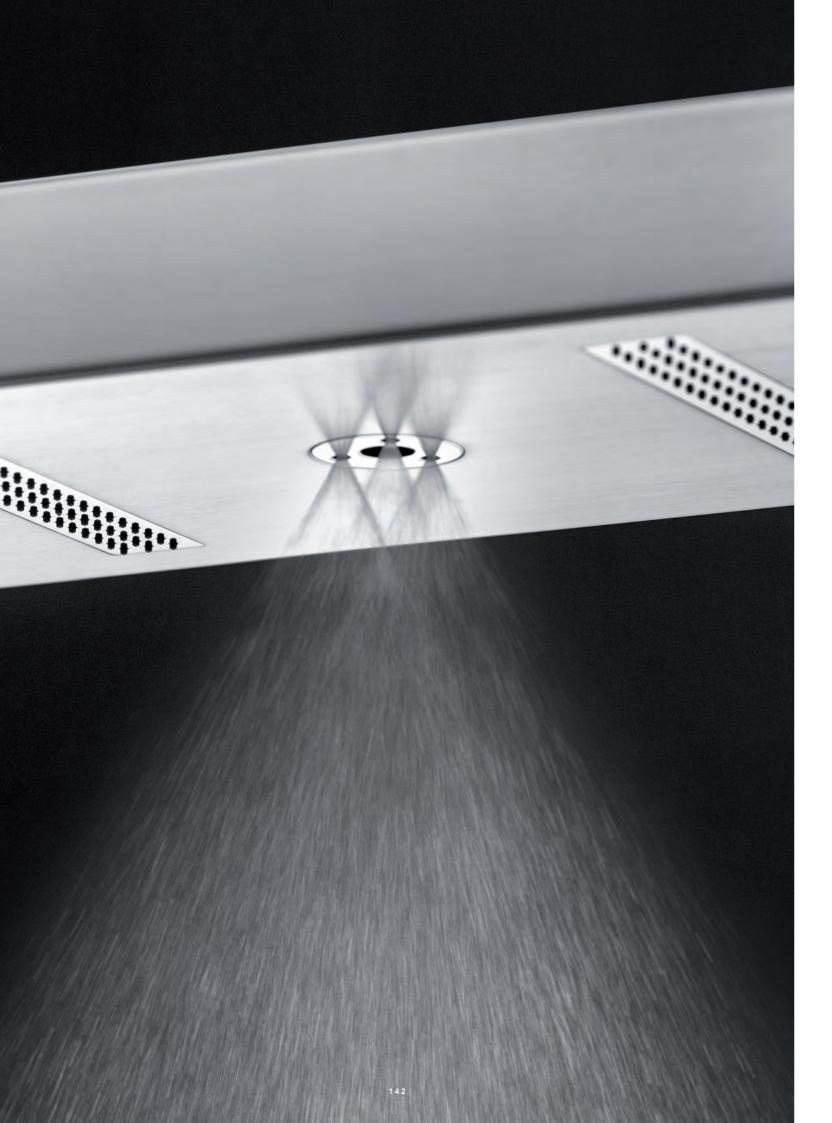

2.1.4. Horizontal shower 2.1.5. Kneipp

2.1.6. Taylor made showers

From an explosive flow or as a delicate mist, water surrounds us in all its forms, a powerful and vital natural element. AstralPool's showers aim to recreate, through the contact of water with the skin, the sensation of a journey through nature at its wildest. Our showers recreate the sensory stimulation found in nature, guaranteeing a bright and beneficial fresh experience for the senses with infinite combinations of jets and lights to enhance enjoyment through the sleek and modern design of a set of shower heads created with people in mind.

## Showers