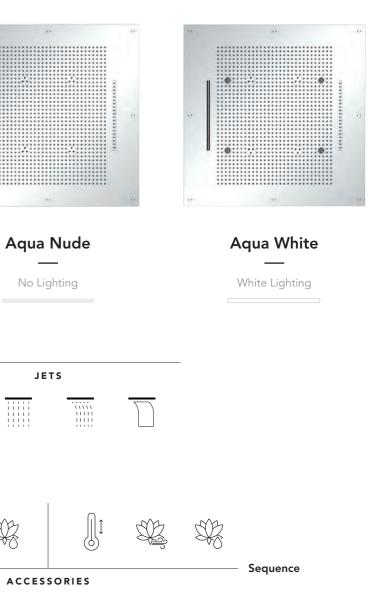

### Aqua EMOTIONAL SHOWERS

Experience a shower of sensations with AstralPool Aqua emotional shower. Control the different types of jets with the Manual version or surrender to the timed Sequence version.

Aqua

\_\_\_\_ RGB Lighting

Manual

Details: p. 341

Let your mind soar to infinite places with AstralPool Infinity Emotional shower.

Sequence version.

Dimensions: 42 x 42 cm

Details: p. 342

Infinity

EMOTIONAL SHOWERS

C

. .

Infinity Nude

\_\_\_\_

No Lighting

JETS