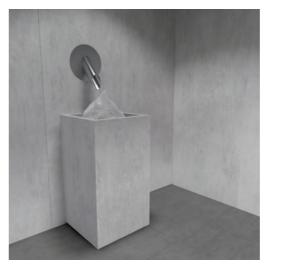

# Ice Fountain

An ice fountain plays a starring role in any wellness space. Completes the temperature contrast cycle by stimulating the blood vessels for full mind-and-body

AstralPool's ice fountains have two separate elements (ice maker + container) which together deliver a versatile solution that can be adapted to any type of project and

#### ICE FOUNTAIN

AstralPool's ice maker kit is a robust and efficient piece of equipment that includes everything you need to quickly install and run the equipment, from the ice crusher to the stainless steel dispenser.

Available in two versions: Installation with ceiling dispenser and installation with wall dispenser.

Wall dispenser (container not included)

•