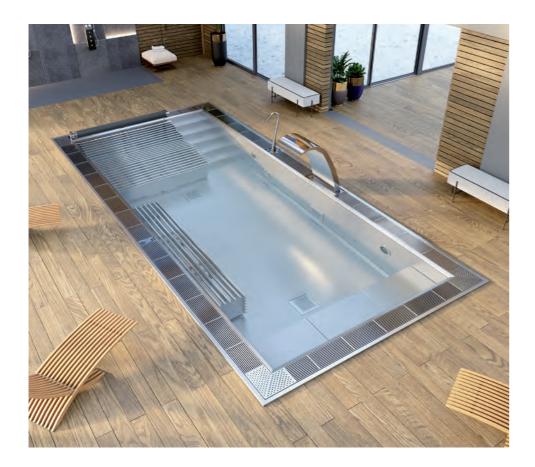

#### WATER ZONE

2.3

Opulence and elegance. AstralPool's Vitality swimming pools are crafted in a single piece of satin-finish stainless steel with a non-slip bottom. Ready to connect, minimizes installation times and eliminates construction work.

### Optimal VITALITY POOL

Crafted in a single piece of 2-mm-thick satin-finish stainless steel with a non-slip bottom. This overflow model features LED projectors and a threestep staircase.

> Dimensions (m): 5 x 3 x 1,2 7 x 3 x 1,2 9 x 3 x 1,2 12 x 3 x 1,2