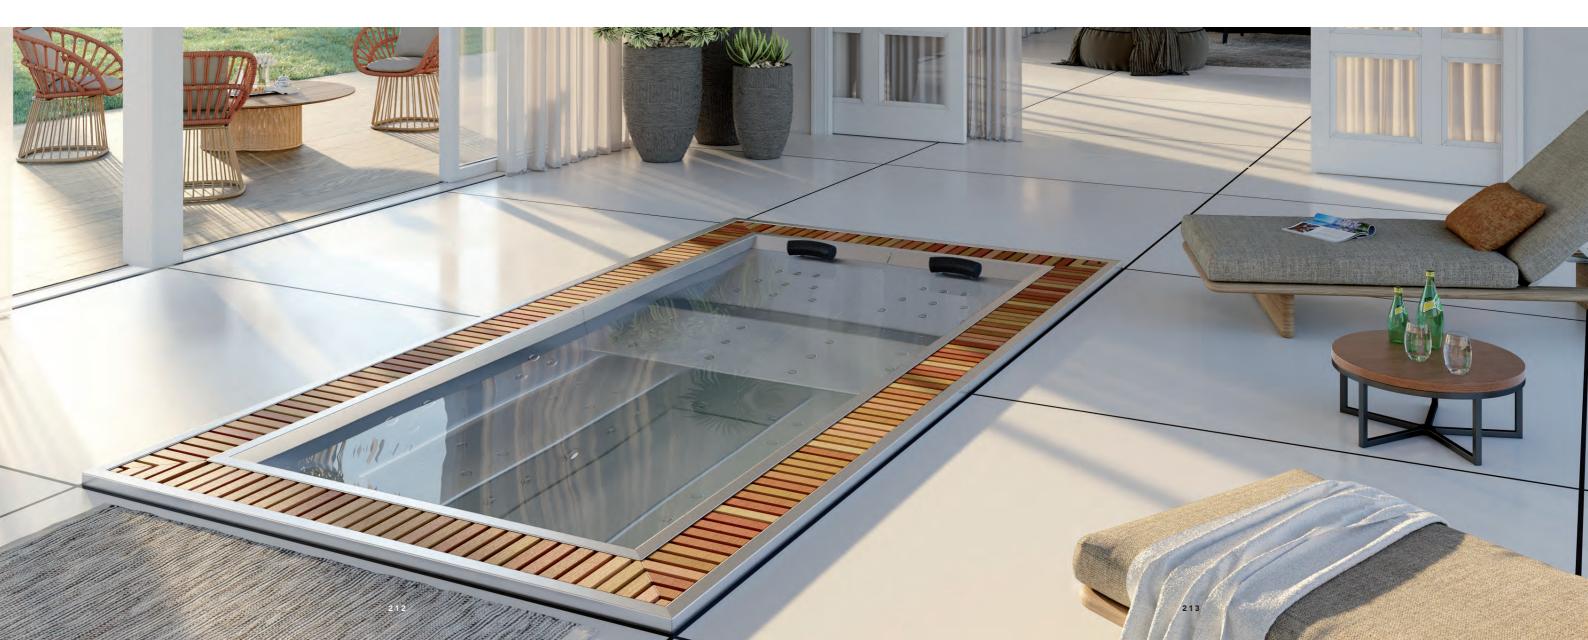

## Mini contrast pools

In the late 5 th century B.C., following the example of the Greeks, the popular Roman baths incorporated cold rooms called "Frigidariums", where bathers would finish their circuit after passing through hot rooms like the steam room or the hot pool. We preserve these rituals of old, fully confident in the health benefits that contrast therapy has on the body. Not only is it good for the skin, but it also increases metabolism, blood flow, and stimulates the widening and narrowing of the blood vessels.

Limiting use to no longer than 2 minutes is recommended.

### One MINI CONTRAST POOLS

One is crafted from a single piece of AISI-316L 2-mm-thick satin-finish stainless steel . Elegant and robust design, careful finishes, and first-class materials make ONE a perfect choice for any "Frigidarium".

**Dimensions:** 218 x 98 x 108 cm. Details: p. 351

Two is crafted from a single piece of AISI-316L 2-mm-thick satin-finish stainless steel. Elegant and robust design, careful finishes, and first-class materials. It includes an entrance staircase and an exit staircase that facilitate the flow of people through the space.

**Dimensions:** 358 x 98 x 108 cm Details: p. 351

Two