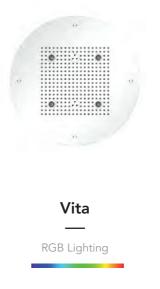

## Vita

EMOTIONAL SHOWERS

118

Revitalize body and mind with Vita Emotional Shower. Manually control the different types of jets.

Dimensions: Ø50 cm

ACCESSORIES

5

Sound

Scented water

Aromatherapy

Additional external thermostat

Reverse circuit