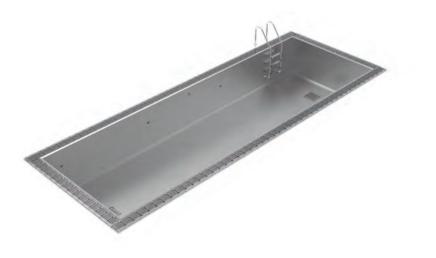

### One MINI CONTRAST POOLS

One is crafted from a single piece of AISI-316L 2-mm-thick satin-finish stainless steel . Elegant and robust design, careful finishes, and first-class materials make ONE a perfect choice for any "Frigidarium".

**Dimensions:** 218 x 98 x 108 cm. Details: p. 351

Two is crafted from a single piece of AISI-316L 2-mm-thick satin-finish stainless steel. Elegant and robust design, careful finishes, and first-class materials. It includes an entrance staircase and an exit staircase that facilitate the flow of people through the space.