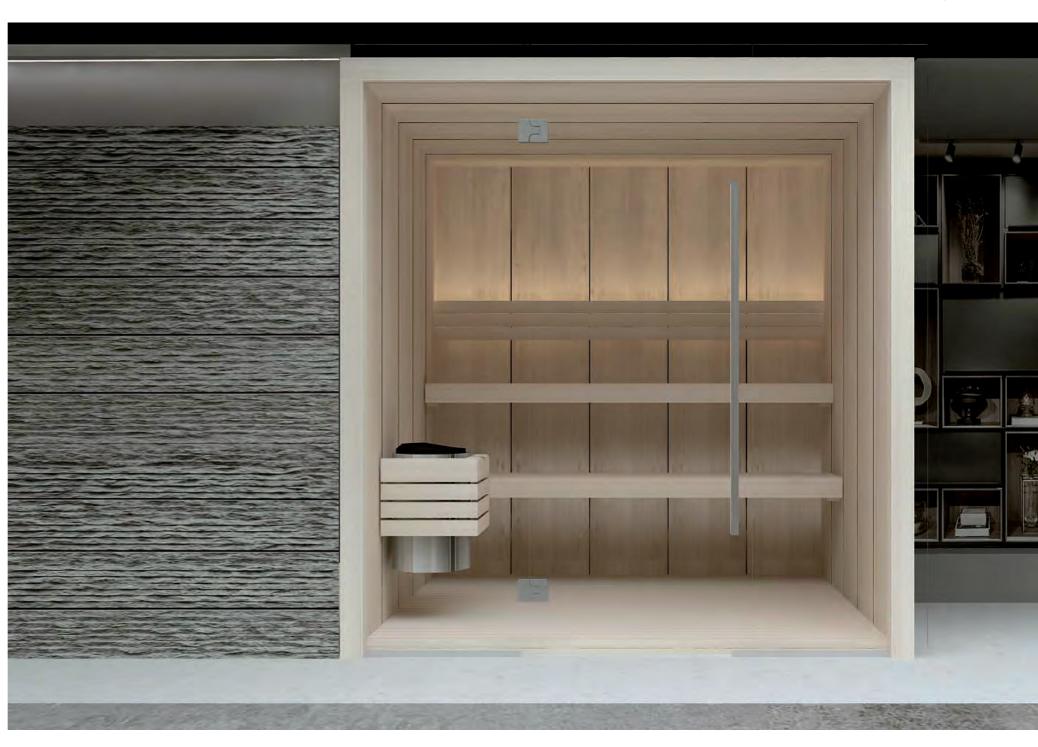

### Essentia

#### SAUNA

The Essentia sauna is a study in precise lines, creativity, and extreme attention paid to every detail. It blends the Nordic tradition with the elegance of a contemporary design in more than balanced proportions that make it an excellent choice for current wellness spaces.

**Dimensions (cm):** 200 × 200 × 225 250 x 200 x 225 250 x 250 x 225 300 x 250 x 225

\_\_\_\_