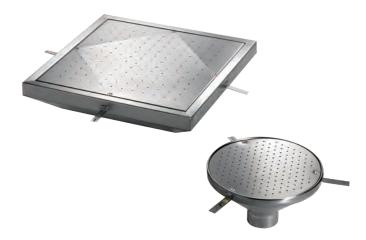

# High flow Suction Grills

An attractive element manufactured in AISI-316 stainless steel, comprised of a frame and modular grill, this piece has been specially designed to protect the suction tubes which feature in high-flow grills.

Dimensions (mm): 300x100 / 600x200 / 1200x200

193