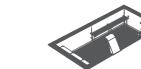

### Optimal VITALITY POOL

Crafted in a single piece of 2-mm-thick satin-finish stainless steel with a non-slip bottom. This overflow model features LED projectors and a threestep staircase.

> Dimensions (m): 5 x 3 x 1,2 7 x 3 x 1,2 9 x 3 x 1,2 12 x 3 x 1,2