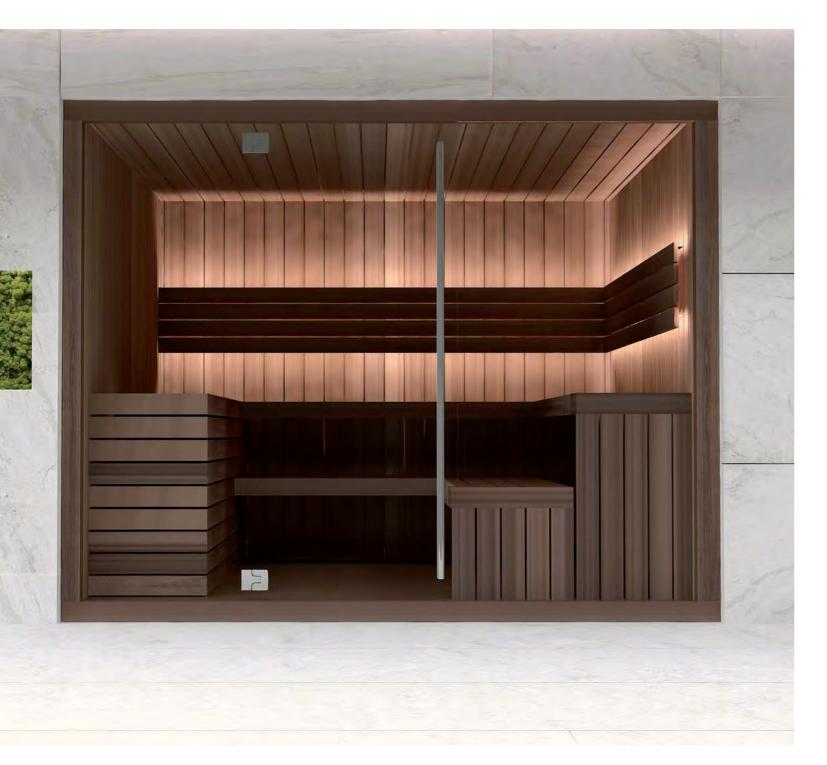

## Nera

#### SAUNA

Disruptive and innovative. The new Nera sauna is made of horizontal spruce panels painted in black. Cantilevered benches in light tones balance perfectly with the dark walls.

#### Dimensions (cm):

180 x 180 x 210 200 x 200 x 210 250 x 200 x 210 250 x 250 x 210

\_\_\_\_\_

Details: p. 317

1.1.5. nera | SAUNA