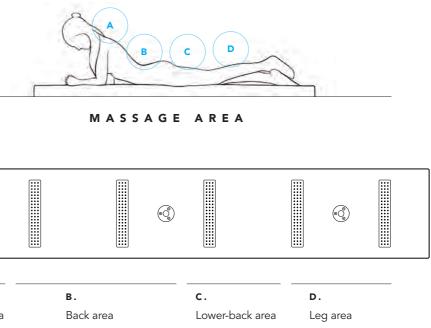

# Hydromassage Lounger

HYDRO LEISURE ELEMENTS

Manufactured in AISI-316 stainless steel and ergonomically designed to provide maximum comfort. The system is based on air which is injected through the base of the lounger, providing a muscle-relaxing massage.

# Hydromassage Beds

HYDRO LEISURE ELEMENTS

An elegant, modern design made of stainless steel tubes. Its flexible design allows as many beds as desired to be linked in parallel, achieving variable widths adaptable to each project.