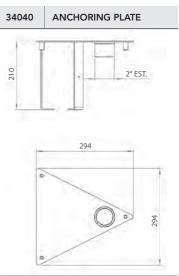

#### HYDRO LEISURE ELEMENTS

A cascade for the pool surround designed to create an intense yet deeply relaxing curtain of water.

This accessory is made from mirror-polished AISI 316 stainless steel and has to be ordered with the anchor plate for secure installation.

#### Complementary accessories

• Self-priming pump with flow rate of 34 m³/h at 10 m.w.c.

• Drainage system featuring 110 mm diameter stainless steel grill.

• Piezoelectric push button.