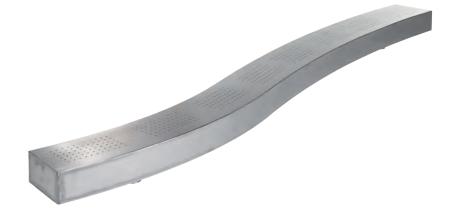

## Horizon

HORIZONTAL SHOWER

Horizon, AstralPool's new horizontal shower, makes it possible to experience for the first time the combined effects of a full body massage and a balanced, relaxing, and stimulating emotional journey.

Perfectly adaptable to any environment, the horizontal shower is designed for ceiling installation.

JETS

4 SEQUENCES TOUCH PANEL relax | energy | balance | sport

Dimensions: 108,4 x 30,6 cm

FEATURES

#### FULL-BODY MASSAGE

The shower's horizontal position provides the same effects and benefits of a complete massage.

#### PRIVATE SPA

The horizontal shower reproduces the experience of a truly bespoke spa treatment

in a single product.

#### 4 PROGRAMS

Four massage programs that combine rain jet, mist, and RGB LED light.

### MANUAL AND PROGRAMMABLE CONTROLS

Horizon is equipped with a manual touch control to manage programs and individual jets.

#### 1 SIZE