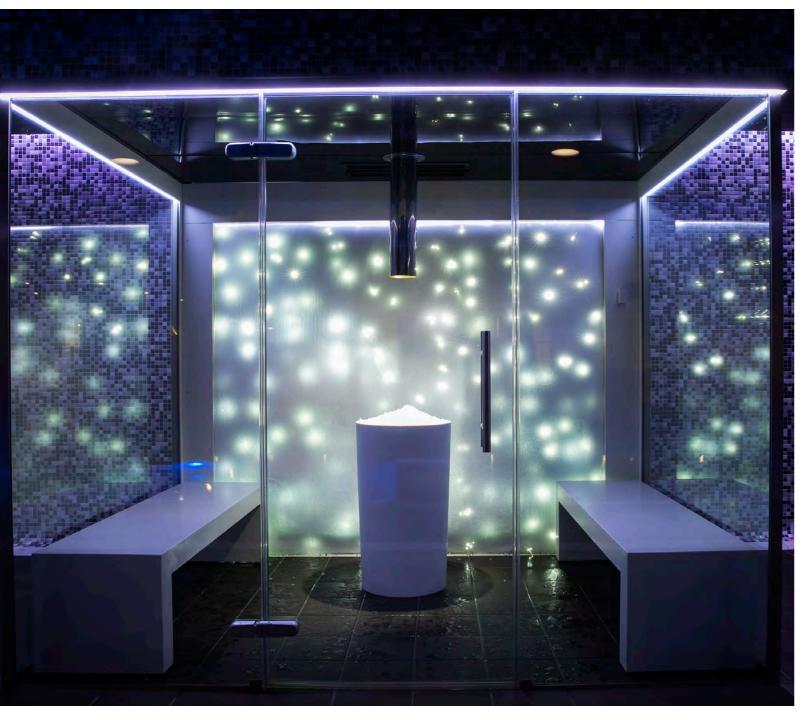

# Steam Baths

AstralPool's steam rooms are a complete solution that includes all the elements of a wet sauna (structure, framing, lighting, glazing, steam unit, finishes, etc.), manufactured according to our standard models or tailored to the needs of each project.

## PANEL STEAM BATH EPS

Made by prefabricated panels of EPS,with support of T- shape aluminum profile ceiling and bench elements of EPS Steam room door of Aluminum frame 189x79cm Spa pack: steam generator with steam inlet,softening system,aroma dosing ,auto draining,control panel

## PANEL STEAM BATH XPS

Wall structure of XPS panel 50mm wide and T-shape aluminim profile -Ceiling of XPS with reinforcement mesh and cement coating -Benches of EPS with reinforcement mesh and cement coating