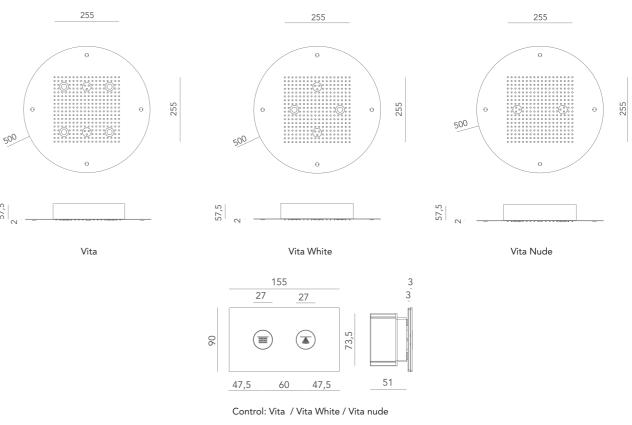

## Vita

EMOTIONAL SHOWERS

118

Revitalize body and mind with Vita Emotional Shower. Manually control the different types of jets.

Dimensions: Ø50 cm

ACCESSORIES

5

Sound

Scented water

Aromatherapy

Additional external thermostat

Reverse circuit