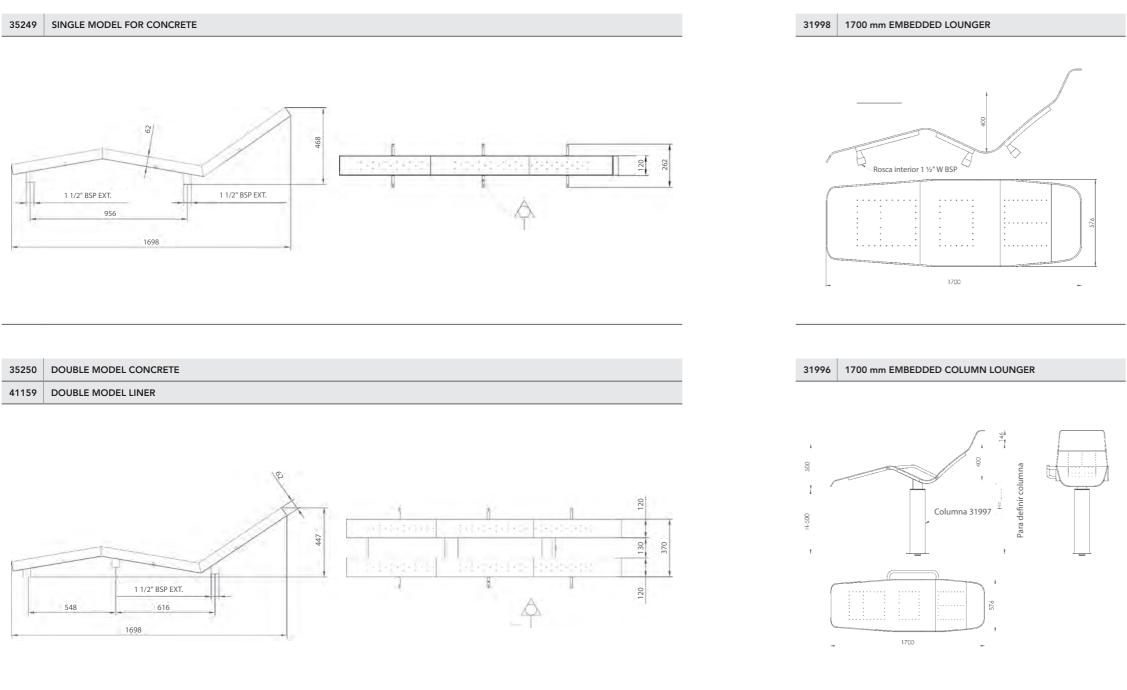

# Hydromassage Lounger

HYDRO LEISURE ELEMENTS

Manufactured in AISI-316 stainless steel and ergonomically designed to provide maximum comfort. The system is based on air which is injected through the base of the lounger, providing a muscle-relaxing massage.

Available in two versions: embedded or insta-

**Dimensions (mm):** to embed: 1450 / 1700 for column: 1450 / 1700

#### Accessories

lled with column.

L500 Column Concrete column anchor Prefabricated pool column anchor

#### **Complementary accessories**

 $\bullet$  Air blower with flow rate of 150 m³/h at 100 mbar.

• Piezoelectric push button.