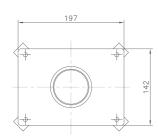

#### HYDRO LEISURE ELEMENTS

Water jet for pool surround, featuring swan-neck shaped cylindrical section, providing a high-pressure jet of water for a relaxing cervical massage.

This accessory is made from polished AISI -316 stainless steel and has to be ordered with the anchor plate for secure installation.

#### Complementary accessories

- Self-priming pump with flow rate of 10 m<sup>3</sup>/h at 14 m.w.c.
- Circular drainage system with 75 mm diameter outlet.
- Piezoelectric push button.

Double pressure Uniform pressure nozzle nozzle Hand diffuser spray nozzle 0 0 • 0 0

Fan spray nozzle

Wall-mounted water jet with cylindrical cross-section. Designed to produce multiple high-pressure water jets for a back and shoulder massage of medium intensity, depending on model. This accessory is manufactured from polished AISI-316 stainless steel. Anchor system for wall mounting.

Details: p. 357

#### HYDRO LEISURE ELEMENTS

#### **Complementary accessories**

- Self-priming pump with flow rate of 10 m<sup>3</sup>/h at 8 m.w.c.
- Circular drainage system with 2 ½" W BSP diameter outlet.
- Piezoelectric push button.