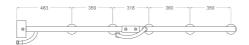

# Hydromassage Beds

HYDRO LEISURE ELEMENTS

An elegant, modern design made of stainless steel tubes. Its flexible design allows as many beds as desired to be linked in parallel, achieving variable widths adaptable to each project.

#### Necessary elements for massage bed installation Air circuit:

• Air blower with flow rate of 80 m<sup>3</sup>/h at 100 mbar.

- Siphon circuit jet system.
- Piezoelectric push button.

Details: p. 369