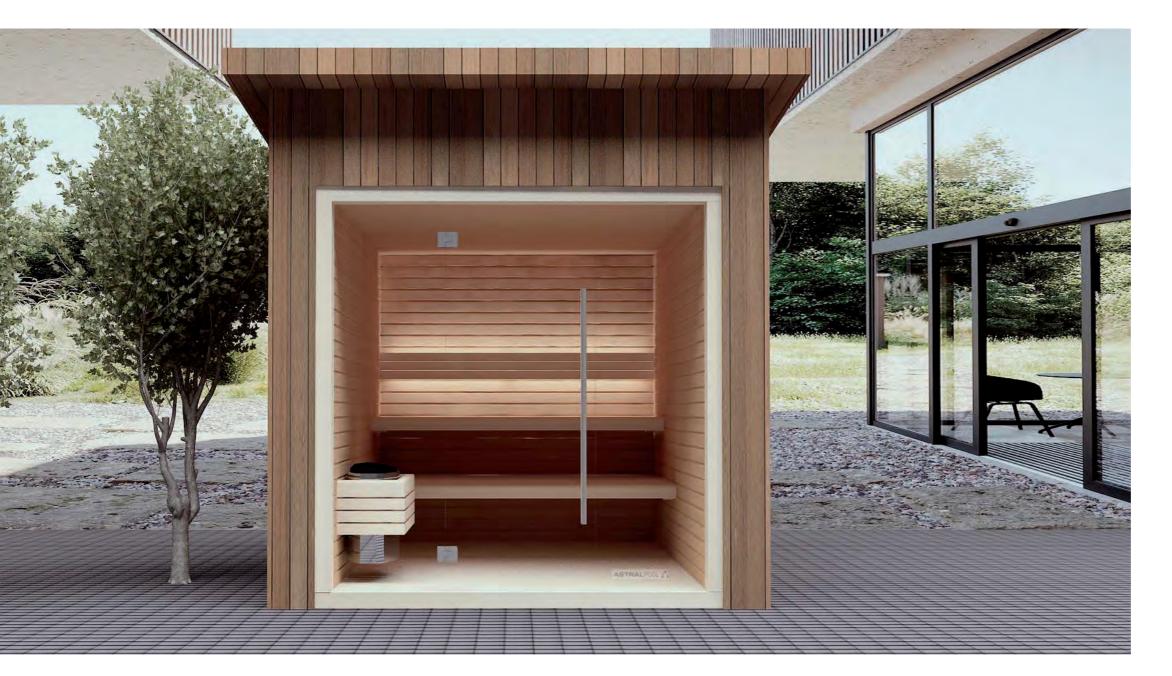

### Outdoor SAUNA

Install any outdoor sauna with AstralPool's new Outdoor Hut.

Made to measure, it protects the most

delicate materials from the most severe

climatic conditions.

Dimensions (cm): tailor-made on request