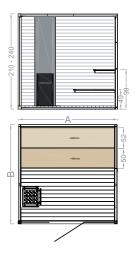

#### SAUNA

The Essentia sauna is a study in precise lines, creativity, and extreme attention paid to every detail. It blends the Nordic tradition with the elegance of a contemporary design in more than balanced proportions that make it an excellent choice for current wellness spaces.

**Dimensions (cm):** 200 × 200 × 225 250 x 200 x 225 250 x 250 x 225 300 x 250 x 225

\_\_\_\_