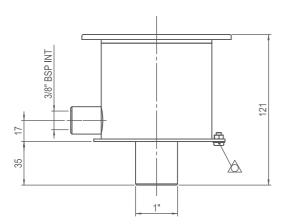

#### HYDRO LEISURE ELEMENTS

The Astralpool's Neck massage has 6 jets oriented with focus on the cervical area. Its medium massage intensity allows its use for a long time. Ideal to install on the seating area. It is an element made of polished stainless steel AISI-316.

#### Complementary accessories

Self-priming pump with flow rate of 10 m³/h at 8 m.w.c.
Circular drainage system with 2 ½" W BSP diameter outlet.
Piezoelectric push button.