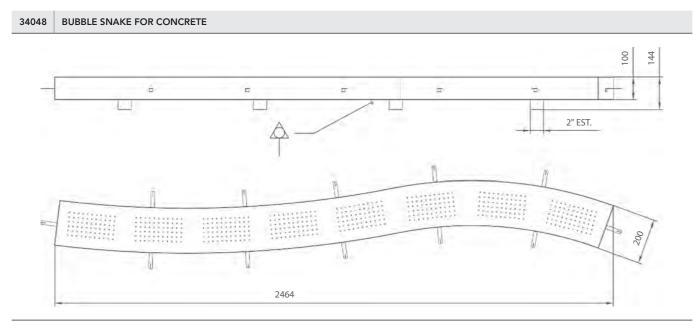

# Bubble Snake

#### HYDRO LEISURE ELEMENTS

Elongated pool floor massage effect air bubble generator. The casing is made from polished stainless steel in the form of a long snake, to be installed in pool floors. The steel sheeting has holes along its length to allow the bubble to escape and create the desired effect.

Details: p. 364

#### **Complementary accessories**

- Air blower with flow rate of 140 m³/h at 120 mbar.
- Siphon circuit jet system.
- Piezoelectric push button.

Ergonomically designed massage accessory with air jets in the back, lumbar and leg regions. The bed is comprised of stainless steel casing with air holes situated in the key massage areas. The range includes both a single and double model.