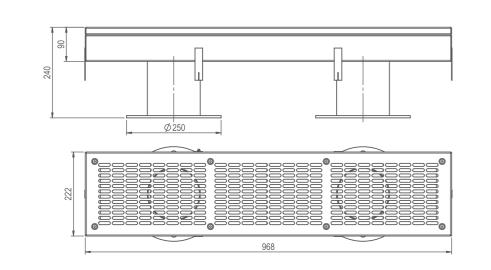

# High flow Suction Grills

An attractive element manufactured in AISI-316 stainless steel, comprised of a frame and modular grill, this piece has been specially designed to protect the suction tubes which feature in high-flow grills.

Dimensions (mm): 300x100 / 600x200 / 1200x200

193

#### HYDRO LEISURE ELEMENTS