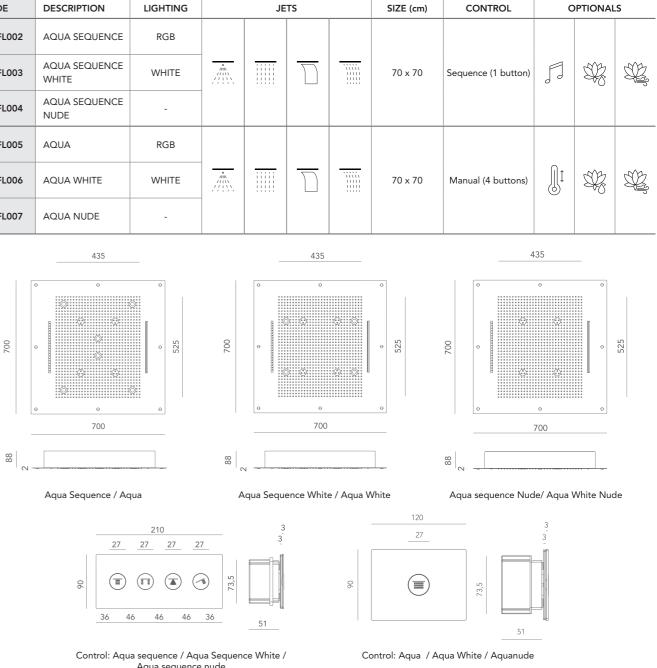

## Emotional showers

Sense Pro Aqua Infinity Vita

Dimensions: 70 x 70 cm

0

0

0

Details: p. 340

The Sense Pro emotional shower immerses you in a journey towards your own wellbeing through 4 pre-programmed sequences (relaxation, energy, balance, sport)

### Aqua EMOTIONAL SHOWERS

Experience a shower of sensations with AstralPool Aqua emotional shower. Control the different types of jets with the Manual version or surrender to the timed Sequence version.

Dimensions: 70 x 70 cm

¥2

S.

....

...

....

.0

. •

Aqua

\_\_\_\_ RGB Lighting

Manual

Details: p. 341

Let your mind soar to infinite places with AstralPool Infinity Emotional shower.

Sequence version.

Dimensions: 42 x 42 cm

Details: p. 342

# Everything under control with the Manual and Sequence switches

The difference between the Sequence and Manual models is very simple and lies in their operating modes. The same shower model can be equipped with either, both excellent for an experience tailored to your needs.

This sophisticated switch turns on easily, starting a timed sequence of the various shower jets with just the press of a button in the Sequence models.

Sequence

The Manual models make it possible to enjoy each individual jet whenever you want; choose your favorite or the one that best adjusts to your needs.