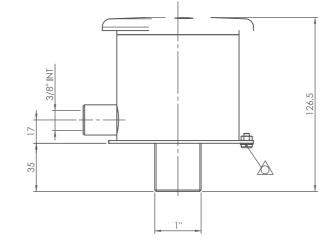

#### HYDRO LEISURE ELEMENTS

The Astralpool's Neck massage has 6 jets oriented with focus on the cervical area. Its medium massage intensity allows its use for a long time. Ideal to install on the seating area. It is an element made of polished stainless steel AISI-316.

#### Complementary accessories

Self-priming pump with flow rate of 10 m³/h at 8 m.w.c.
Circular drainage system with 2 ½" W BSP diameter outlet.
Piezoelectric push button.