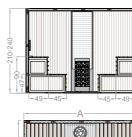

#### ESSENTIA

|       |             |                   | SAUNA PANELS       |                  |               |                                |              |          |                    |  |
|-------|-------------|-------------------|--------------------|------------------|---------------|--------------------------------|--------------|----------|--------------------|--|
| CODE  | DIMENSIONS  | POWER (kW)        | Hemlock<br>Plywood | Nordic<br>Spruce | White<br>Pine | Thermo<br>Aspen/<br>Alder/Pine | Red<br>Cedar | Magnolia | Bench<br>wood      |  |
| 72892 | 200x200x225 | 7kW 230/400 3~    |                    |                  |               |                                |              |          |                    |  |
| 72893 | 250x200x225 | 7kW 230/400 3~    |                    |                  | N/A           |                                | N/A          | Standard | Thermo<br>Magnolia |  |
| 72894 | 250x250x225 | 10.8kW 230/400 3~ | N/A                | N/A              |               | Optional                       |              |          |                    |  |
| 72895 | 300x250x225 | 10,8kW 230/400 3~ |                    |                  |               |                                |              |          |                    |  |