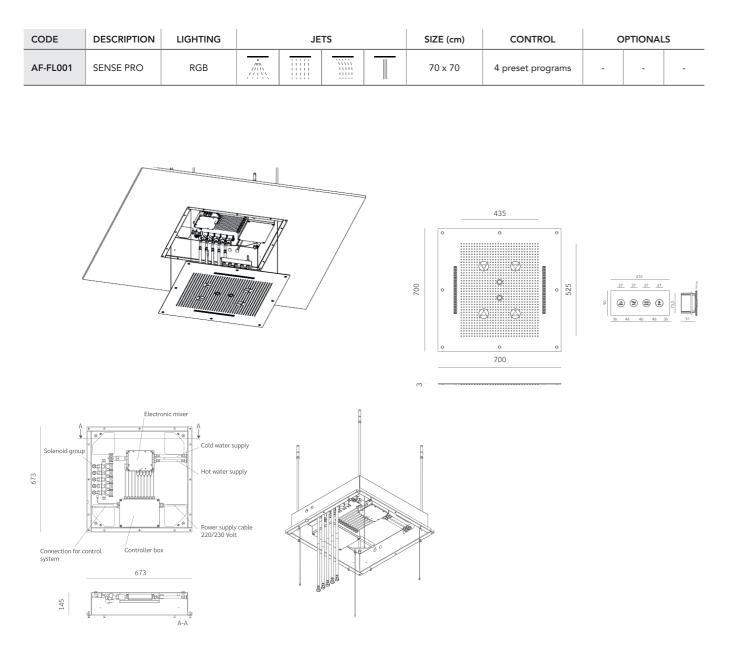

## Emotional showers

Sense Pro Aqua Infinity Vita

Dimensions: 70 x 70 cm

0

0

0

Details: p. 340

The Sense Pro emotional shower immerses you in a journey towards your own wellbeing through 4 pre-programmed sequences (relaxation, energy, balance, sport)