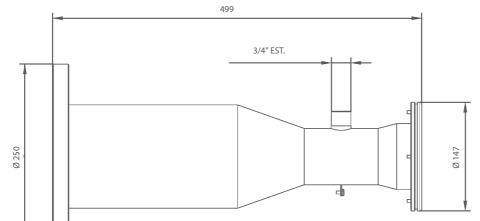

# Bubble Snake

#### HYDRO LEISURE ELEMENTS

Elongated pool floor massage effect air bubble generator. The casing is made from polished stainless steel in the form of a long snake, to be installed in pool floors. The steel sheeting has holes along its length to allow the bubble to escape and create the desired effect.

Details: p. 364

#### **Complementary accessories**

- Air blower with flow rate of 140 m³/h at 120 mbar.
- Siphon circuit jet system.
- Piezoelectric push button.

Ergonomically designed massage accessory with air jets in the back, lumbar and leg regions. The bed is comprised of stainless steel casing with air holes situated in the key massage areas. The range includes both a single and double model.