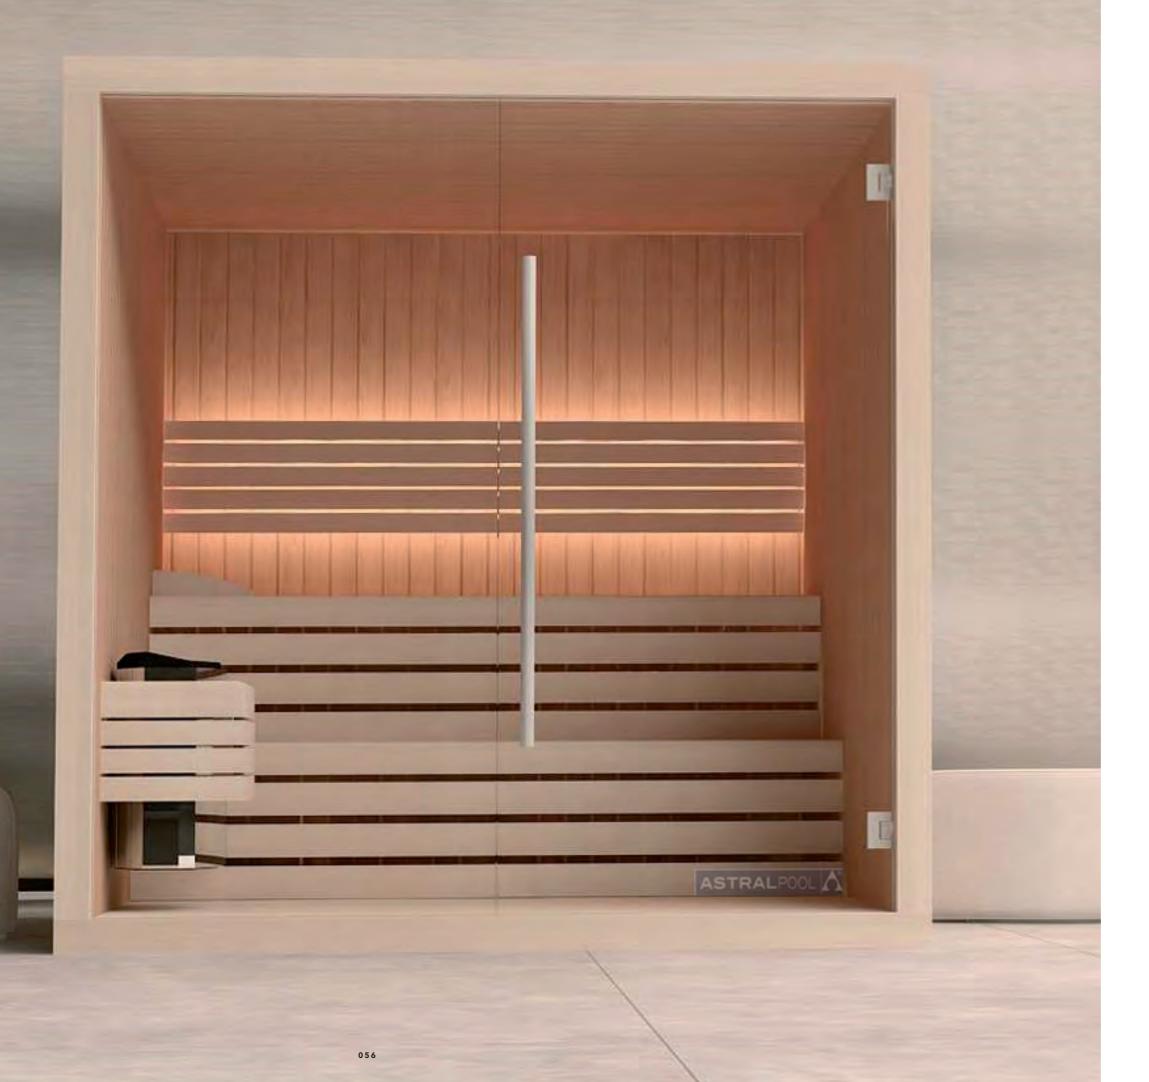

# Fiora

Fiora, AstralPool's new sauna, represents the evolution of classic Finnish design. Made with horizontal spruce panels and open benches, it blends classic sauna culture with the most sophisticated design.

1.1.4. fiora | SAUNA

#### SAUNA

**Dimensions (cm):** 180 x 180 x 210 200 x 200 x 210 250 x 200 x 210 250 x 250 x 210