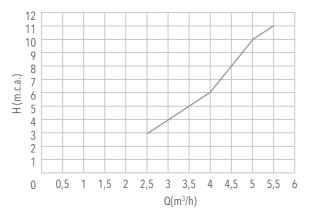

ssure (m.c.a.) | Water flow (m³/h) | Observation            |
| 1                 | 1                 |                        |
| 2                 | 1,6               |                        |
| 3                 | 2,5               | Effect start           |
| 4                 | 3                 |                        |
| 5                 | 3,5               | Recommended water flow |
| 6                 | 4                 |                        |
| 7                 | 4,25              |                        |
| 8                 | 4,5               |                        |
| 9                 | 4,75              |                        |
| 10                | 5                 |                        |
| 11                | 5,5               |                        |







WATER ZONE

#### HYDROMASSAGE MINIJET



41283 BALL MINIJET TRIM SET





35078 300 mm DIAMETER HYDROMASSAGE GRILL CONCRETE



| 41283             |                   |             |
|-------------------|-------------------|-------------|
| Pressure (m.c.a.) | Water flow (m³/h) | Observation |
| 10                | 1                 |             |
| 12                | 1,2               |             |
| 14                | 1,3               |             |
| 16                | 1,4               |             |
| 18                | 1,5               |             |
| 20                | 1,6               |             |
| 22                | 1,65              |             |
| 24                | 1,7               |             |
| 26                | 1,8               |