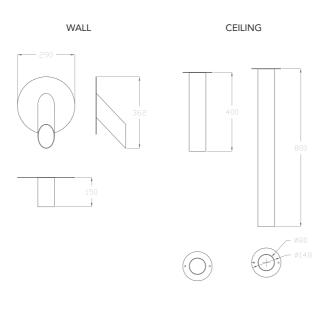

Ceiling dispenser (container not included)

Available in two versions: Installation with ceiling dispenser and installation with wall dispenser.

Wall dispenser (container not included)

•

## Ice container