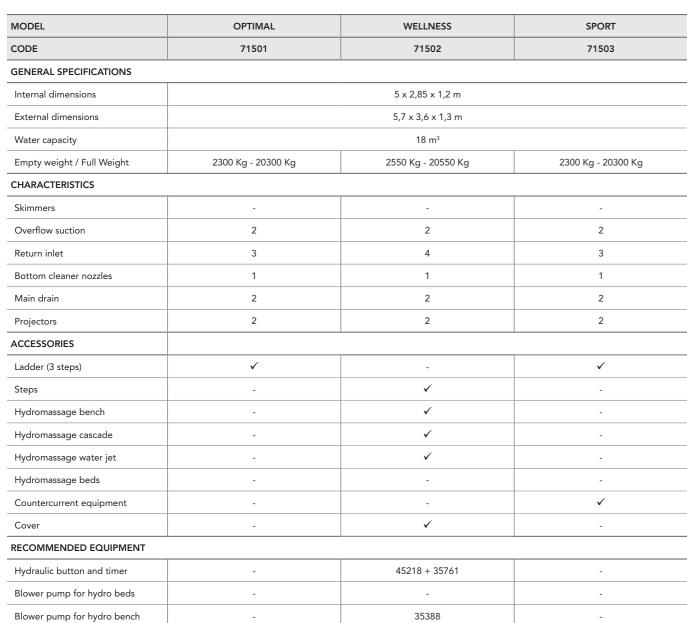

### Optimal VITALITY POOL

Crafted in a single piece of 2-mm-thick satin-finish stainless steel with a non-slip bottom. This overflow model features LED projectors and a threestep staircase.

> Dimensions (m): 5 x 3 x 1,2 7 x 3 x 1,2 9 x 3 x 1,2 12 x 3 x 1,2

# Comfort

Crafted in a single piece of 2-mm-thick satin-finish stainless steel with a non-slip bottom. This overflow model features LED lighting, integrated staircase, and multiple hydromassage accessories.

Details: p. 352-356

Crafted in a single piece of 2-mm-thick satin-finish stainless steel with a non-slip bottom. This overflow model features LED lighting, a three-step staircase and a swimming upstream equipment.

## Sport VITALITY POOL

Dimensions (m): 5 x 3 x 1,2 7 x 3 x 1,2 9 x 3 x 1,2 12 x 3 x 1,2

Details: p. 352-356

Playa is an elegant mini-pool created from great Italian design. Its soft hydromassage, hot water and its pleasant hand-woven fibers invite you to relax in a deep well-being both indoors and outdoors.