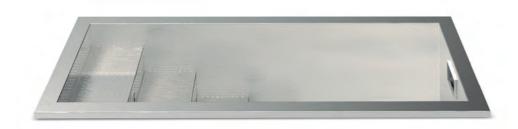

## Ice maker kit

#### ICE FOUNTAIN

AstralPool's ice maker kit is a robust and efficient piece of equipment that includes everything you need to quickly install and run the equipment, from the ice crusher to the stainless steel dispenser.

Available in two versions: Installation with ceiling dispenser and installation with wall dispenser.

Wall dispenser (container not included)

•