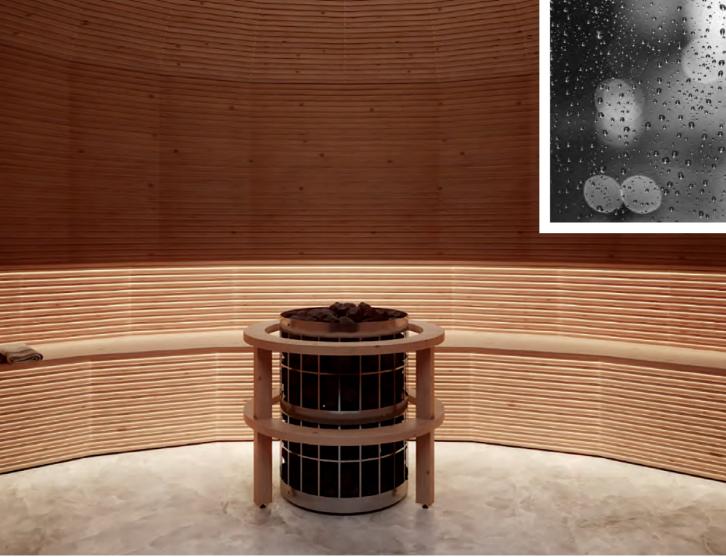

# Sauna

In addition to their spiritual side, saunas have been used for medicinal purposes for

A sauna is an excellent way to improve the blood and motor system, reduce muscle pain, and increase joint movement. It is also a good partner for our skin, leaving it bright and

# Bespoke Sauna

WOOD CRAFTSMEN. We custom build the Sauna for your project taking care of every detail and providing all our knowledge.