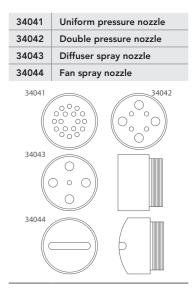

#### HYDRO LEISURE ELEMENTS

Water jet for pool surround, featuring swan-neck shaped cylindrical section, providing a high-pressure jet of water for a relaxing cervical massage.

This accessory is made from polished AISI -316 stainless steel and has to be ordered with the anchor plate for secure installation.

#### Complementary accessories

- Self-priming pump with flow rate of 10 m<sup>3</sup>/h at 14 m.w.c.
- Circular drainage system with 75 mm diameter outlet.
- Piezoelectric push button.

Double pressure Uniform pressure nozzle nozzle Hand diffuser spray nozzle 0 0 • 0 0

Fan spray nozzle

Wall-mounted water jet with cylindrical cross-section. Designed to produce multiple high-pressure water jets for a back and shoulder massage of medium intensity, depending on model. This accessory is manufactured from polished AISI-316 stainless steel. Anchor system for wall mounting.