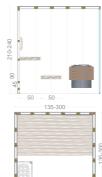

## PANEL STEAM BATH EPS

Made by prefabricated panels of EPS,with support of T- shape aluminum profile ceiling and bench elements of EPS Steam room door of Aluminum frame 189x79cm Spa pack: steam generator with steam inlet,softening system,aroma dosing ,auto draining,control panel

#### Dimensions(cm):

150x150x240cm. 200x150x240cm. 200x200x240cm. 250x200x240cm.

Color palette