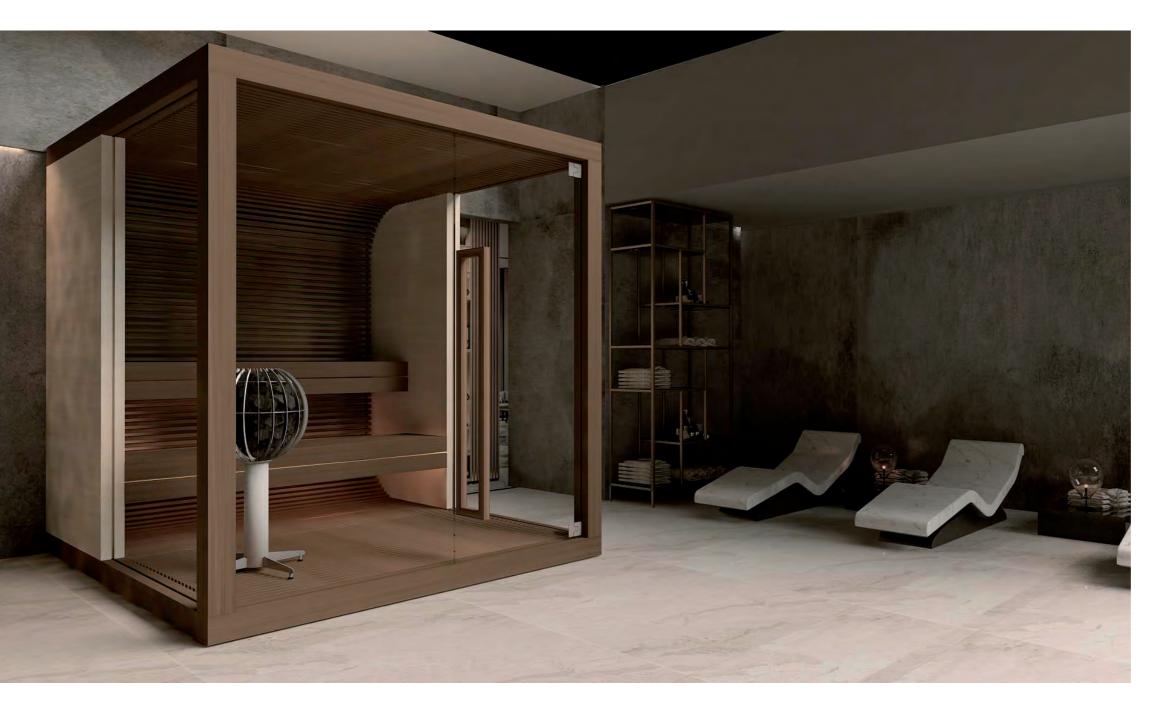

# Sauna

In addition to their spiritual side, saunas have been used for medicinal purposes for

A sauna is an excellent way to improve the blood and motor system, reduce muscle pain, and increase joint movement. It is also a good partner for our skin, leaving it bright and

# Bespoke Sauna

WOOD CRAFTSMEN. We custom build the Sauna for your project taking care of every detail and providing all our knowledge.