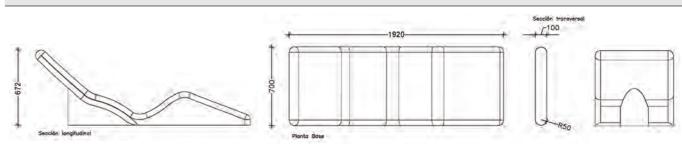

## Classic

The Classic model with a Cleopatra-style base and square footrest is available in both heated (design with electric cover) and unheated solutions. This model also offers the option of straight or rounded base corners.

## Retro

The Retro model with a Cleopatra-style base and oval footrest is available in both heated (design with electric cover) and unheated solutions.