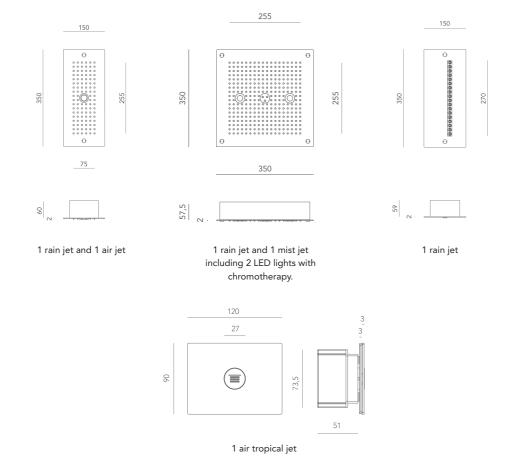

Aqua

\_\_\_\_ RGB Lighting

Manual

Details: p. 341

Let your mind soar to infinite places with AstralPool Infinity Emotional shower.

Sequence version.

Dimensions: 42 x 42 cm

Details: p. 342

Infinity

EMOTIONAL SHOWERS

C

. .

Infinity Nude

\_\_\_\_

No Lighting

JETS

0

٩

::0

....

Infinity

\_\_\_\_

RGB Lighting

Manual