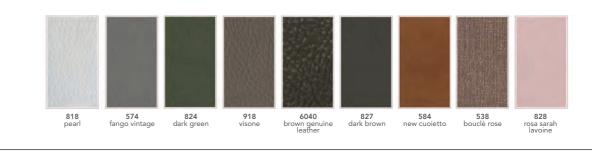

#### Dimensions(cm):

150x150x240cm. 200x150x240cm. 200x200x240cm. 250x200x240cm.

Color palette