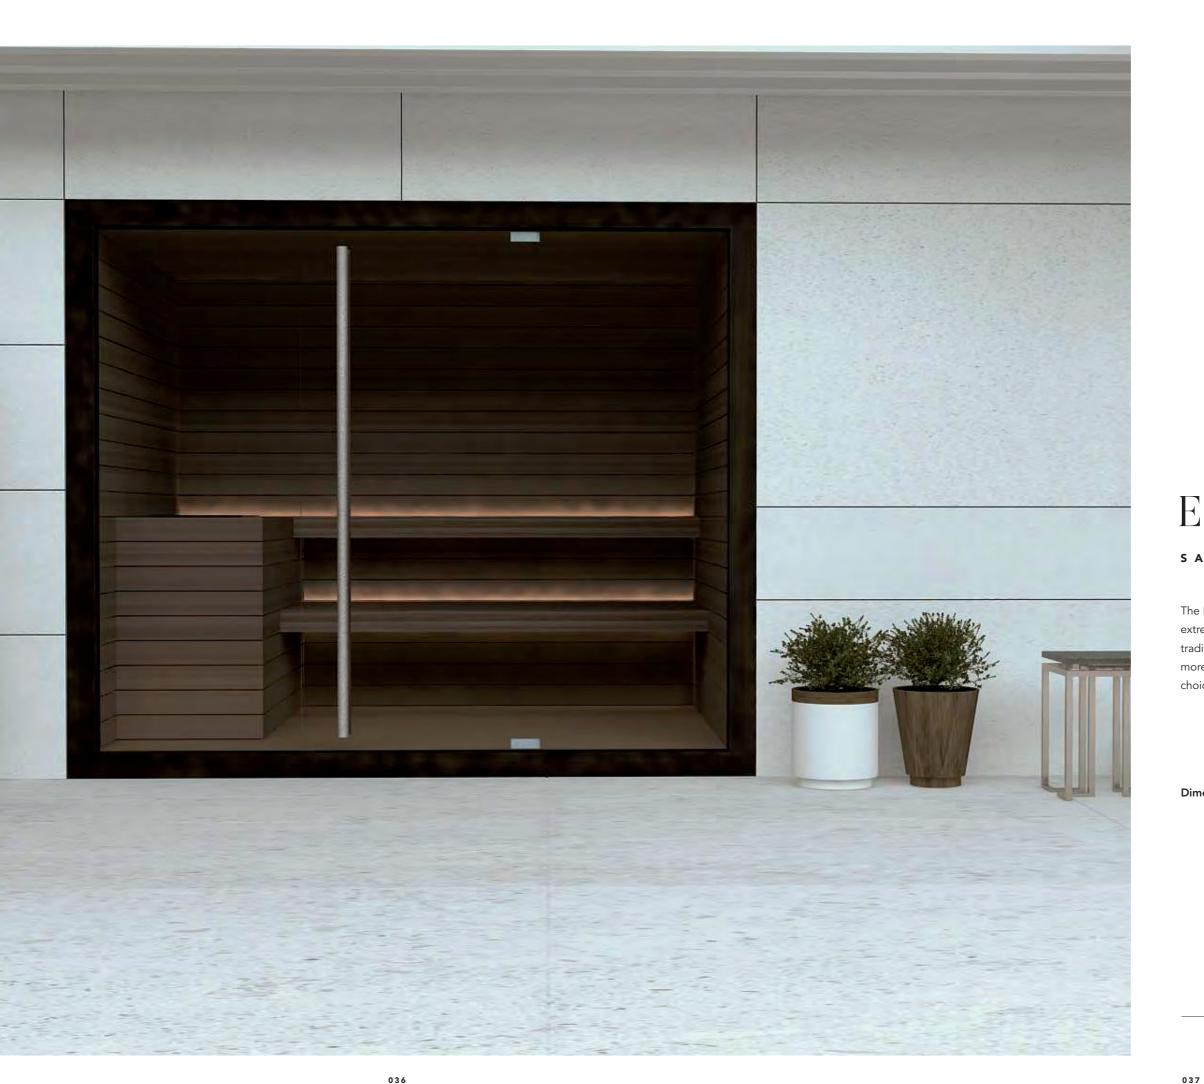

### Essentia

#### SAUNA

The Essentia sauna is a study in precise lines, creativity, and extreme attention paid to every detail. It blends the Nordic tradition with the elegance of a contemporary design in more than balanced proportions that make it an excellent choice for current wellness spaces.

**Dimensions (cm):** 200 × 200 × 225 250 x 200 x 225 250 x 250 x 225 300 x 250 x 225

\_\_\_\_