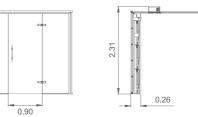

## PANEL STEAM BATH XPS

Wall structure of XPS panel 50mm wide and T-shape aluminim profile -Ceiling of XPS with reinforcement mesh and cement coating -Benches of EPS with reinforcement mesh and cement coating

#### Dimensions(cm):

- 150x150x240cm.
- 200x150x240cm.
- 200x200x240cm.

250x200x240cm.

Color palette