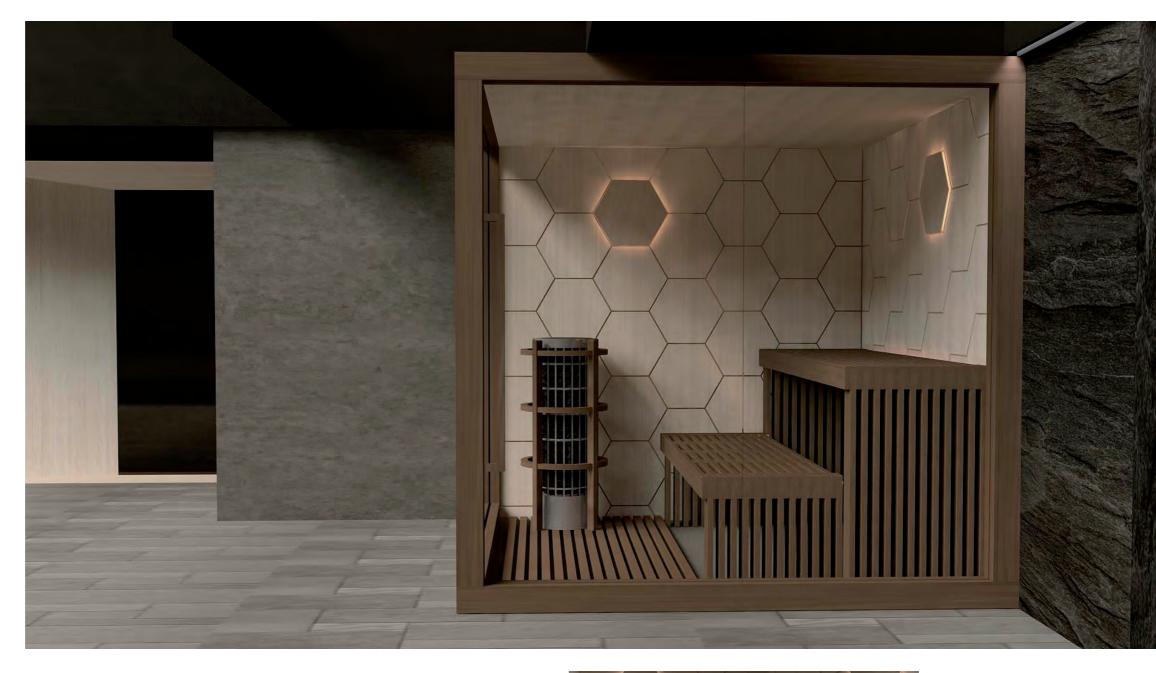

## Honey

#### SAUNA

With an innovative design based on bee hives, the Honey sauna meets demands for both residential and public use.

Dimensions (cm): 180 × 180 × 212 233 × 180 × 212 233 × 233 × 212 285 × 233 × 212 285 × 285 × 212