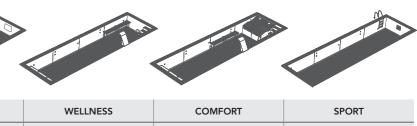

## Vitality Pool

2.3.3. Wellness 2.3.4. Sport

**2.3.1**. Optimal 2.3.2. Comfort

159

# Comfort

Crafted in a single piece of 2-mm-thick satin-finish stainless steel with a non-slip bottom. This overflow model features LED lighting, integrated staircase, and multiple hydromassage accessories.

## Sport VITALITY POOL

Dimensions (m): 5 x 3 x 1,2 7 x 3 x 1,2 9 x 3 x 1,2 12 x 3 x 1,2

Details: p. 352-356

Playa is an elegant mini-pool created from great Italian design. Its soft hydromassage, hot water and its pleasant hand-woven fibers invite you to relax in a deep well-being both indoors and outdoors.