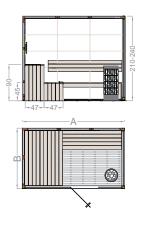

#### SAUNA

The Essentia sauna is a study in precise lines, creativity, and extreme attention paid to every detail. It blends the Nordic tradition with the elegance of a contemporary design in more than balanced proportions that make it an excellent choice for current wellness spaces.

**Dimensions (cm):** 200 × 200 × 225 250 x 200 x 225 250 x 250 x 225 300 x 250 x 225

\_\_\_\_