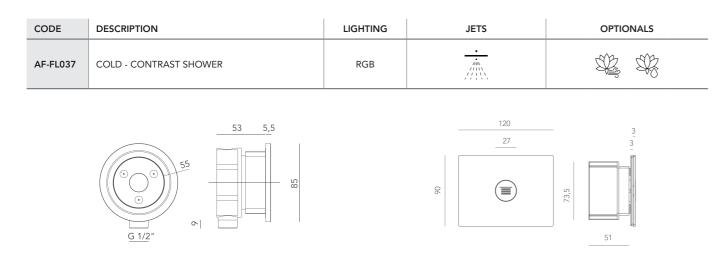

## Cold

#### CONTRAST SHOWERS

The AstralPool cold water body jets for ceiling or wall are the perfect way to create a contrast therapy session after time in the sauna or steam room. Its three spray units are controlled by a timer button located near the shower.