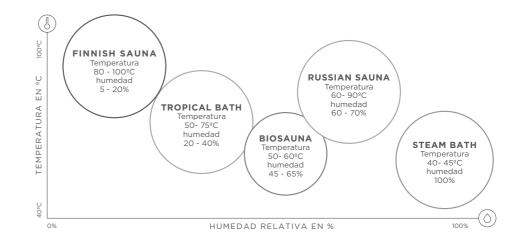

beautiful.

A sauna is the answer. Having a sauna boosts vitality and energy, helping us stay healthy. More saunas, more health and well being.

# Sauna

In addition to their spiritual side, saunas have been used for medicinal purposes for

A sauna is an excellent way to improve the blood and motor system, reduce muscle pain, and increase joint movement. It is also a good partner for our skin, leaving it bright and

# Steam Baths

AstralPool's steam rooms are a complete solution that includes all the elements of a wet sauna (structure, framing, lighting, glazing, steam unit, finishes, etc.), manufactured according to our standard models or tailored to the needs of each project.

# Spas

Water has also been essential for human survival, and the benefits of hydrotherapy have been known since

Today, hydrotherapy is a natural solution used to alleviate and treat conditions including stress, anxiety, and insomnia, symptoms of our hectic lives.