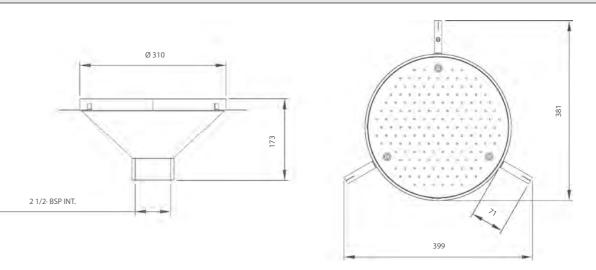

#### HYDRO LEISURE ELEMENTS

The Astralpool's Neck massage has 6 jets oriented with focus on the cervical area. Its medium massage intensity allows its use for a long time. Ideal to install on the seating area. It is an element made of polished stainless steel AISI-316.

#### Complementary accessories

Self-priming pump with flow rate of 10 m³/h at 8 m.w.c.
Circular drainage system with 2 ½" W BSP diameter outlet.
Piezoelectric push button.