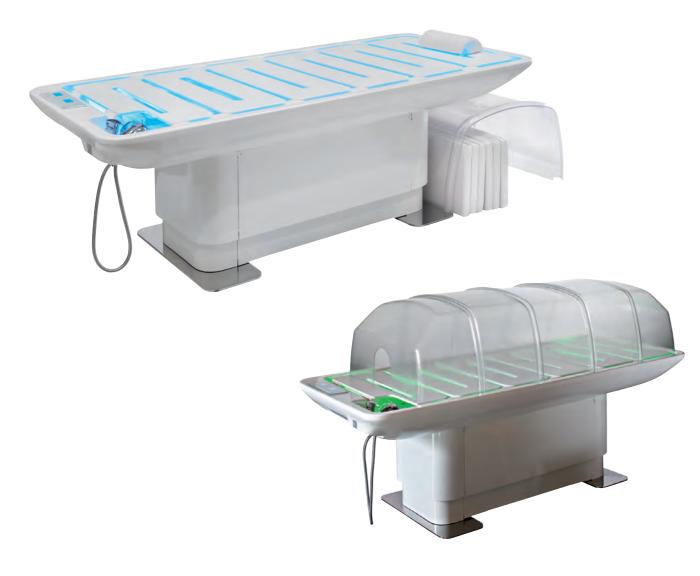

# **Treatment Showers**

Hydrotherapy helps treat the most diverse illnesses, practically any ailment you can imagine, using pressure exerted on the body, simple showers or ones that use certain products, the top-down effect of jets, and localized therapy that stimulates the metabolism, nervous system, and blood flow by either holistically treating the body or with a more targeted solution using water with contrasting temperatures.

#### TREATMENT ZONE

4.1

AstralPool's range of treatment showers features top-of-the-line parts. Designed for professional use, they are low-maintenance, easy to install, and

## Kneipp TREATMENT SHOWERS

Professional contrast hydrotherapy shower featuring three separate hoses, each with its own massage nozzle for water pressure treatments controlled by a physiotherapist.

No Lighting

# Vichy TREATMENT SHOWERS

Professional contrast hydrotherapy shower featuring a fixed or adjustable arm in 316 stainless steel with 5 heads in 3 different positions: rain - massage - mist.

No Lighting

JETS