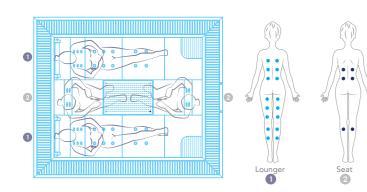

### Zeus Stainless steel spas

The Zeus spa has 7 seats (5/2). Manufactured in one piece in satin-finish AISI-316L stainless steel with a thickness of 2 mm. It has 2 corporal hydromassage, beds, a padded headrest and 5 seats with hydromassage on the back and legs. Spa with overflow channel.