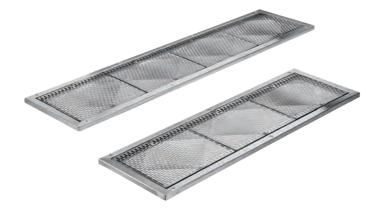

# High flow Suction Grills

An attractive element manufactured in AISI-316 stainless steel, comprised of a frame and modular grill, this piece has been specially designed to protect the suction tubes which feature in high-flow grills.

Dimensions (mm): 300x100 / 600x200 / 1200x200

193