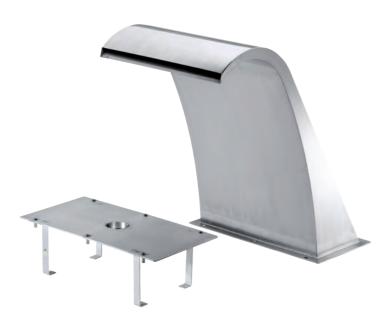

# Ice Fountain

An ice fountain plays a starring role in any wellness space. Completes the temperature contrast cycle by stimulating the blood vessels for full mind-and-body

AstralPool's ice fountains have two separate elements (ice maker + container) which together deliver a versatile solution that can be adapted to any type of project and

#### ICE FOUNTAIN

AstralPool's ice maker kit is a robust and efficient piece of equipment that includes everything you need to quickly install and run the equipment, from the ice crusher to the stainless steel dispenser.

Available in two versions: Installation with ceiling dispenser and installation with wall dispenser.

Wall dispenser (container not included)

•