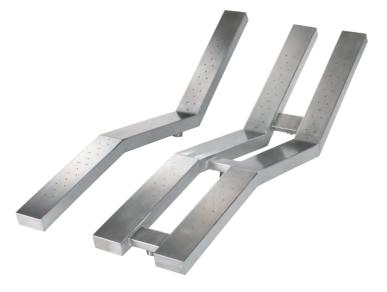

# Hydromassage Lounger

HYDRO LEISURE ELEMENTS

Manufactured in AISI-316 stainless steel and ergonomically designed to provide maximum comfort. The system is based on air which is injected through the base of the lounger, providing a muscle-relaxing massage.

Available in two versions: embedded or insta-

**Dimensions (mm):** to embed: 1450 / 1700 for column: 1450 / 1700

#### Accessories

lled with column.

L500 Column Concrete column anchor Prefabricated pool column anchor

#### **Complementary accessories**

 $\bullet$  Air blower with flow rate of 150 m³/h at 100 mbar.

• Piezoelectric push button.