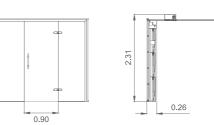

## PANEL STEAM BATH EPS

Made by prefabricated panels of EPS,with support of T- shape aluminum profile ceiling and bench elements of EPS Steam room door of Aluminum frame 189x79cm Spa pack: steam generator with steam inlet,softening system,aroma dosing ,auto draining,control panel

#### Dimensions(cm):

150x150x240cm. 200x150x240cm. 200x200x240cm. 250x200x240cm.

Color palette