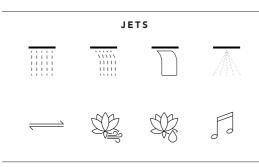

## Don't miss a thing. Learn everything you need to know about our jets.

### 

RAIN

Delicate on the skin, the rain jet tickles it causing a pleasant, stimulating and relaxing sensation.

#### WATERFALL

The powerful gesture of the waterfall absorbs us and communicates its energizing force to the whole body.

#### TROPICAL AERATED

The mix between tropical and aerated jets creates the effect of a dense rain which, descending, relieves and reduces muscular tension.

#### NEBULIZED

The nebulized jet slips in the environment, wrapping the body in a cosy and regenerating cloud of water.

### AERATED

Water and air mix and enhance each other, massaging the body and inducing creativity and dynamism.

### LED + NEBULIZED

A mixture of different therapies and effects, the LED light optimizes and enriches the regenerating effects of nebulization.

#### TROPICAL ·····

A constant and powerful jet, with an embracing and revitalizing effect, massaging the body and recharging its energy.

#### ATOMIZED

By reducing the water into tiny particles, the atomized jet gives a refreshing and relaxing feeling of wellbeing.

#### LED + ATOMIZED

The fusion of water particles and LED light heat enhances and intensifies the delicate touch of the atomized jet.