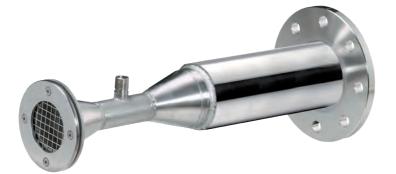

# Ice Fountain

An ice fountain plays a starring role in any wellness space. Completes the temperature contrast cycle by stimulating the blood vessels for full mind-and-body

AstralPool's ice fountains have two separate elements (ice maker + container) which together deliver a versatile solution that can be adapted to any type of project and

Ceiling dispenser (container not included)

## Ice maker kit

#### ICE FOUNTAIN

AstralPool's ice maker kit is a robust and efficient piece of equipment that includes everything you need to quickly install and run the equipment, from the ice crusher to the stainless steel dispenser.

Available in two versions: Installation with ceiling dispenser and installation with wall dispenser.

Wall dispenser (container not included)

•