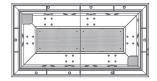

## Mini contrast pools

In the late 5 th century B.C., following the example of the Greeks, the popular Roman baths incorporated cold rooms called "Frigidariums", where bathers would finish their circuit after passing through hot rooms like the steam room or the hot pool. We preserve these rituals of old, fully confident in the health benefits that contrast therapy has on the body. Not only is it good for the skin, but it also increases metabolism, blood flow, and stimulates the widening and narrowing of the blood vessels.

Limiting use to no longer than 2 minutes is recommended.

### One MINI CONTRAST POOLS

One is crafted from a single piece of AISI-316L 2-mm-thick satin-finish stainless steel . Elegant and robust design, careful finishes, and first-class materials make ONE a perfect choice for any "Frigidarium".

**Dimensions:** 218 x 98 x 108 cm. Details: p. 351

Two is crafted from a single piece of AISI-316L 2-mm-thick satin-finish stainless steel. Elegant and robust design, careful finishes, and first-class materials. It includes an entrance staircase and an exit staircase that facilitate the flow of people through the space.

**Dimensions:** 358 x 98 x 108 cm Details: p. 351

Two

#### MINI CONTRAST POOLS