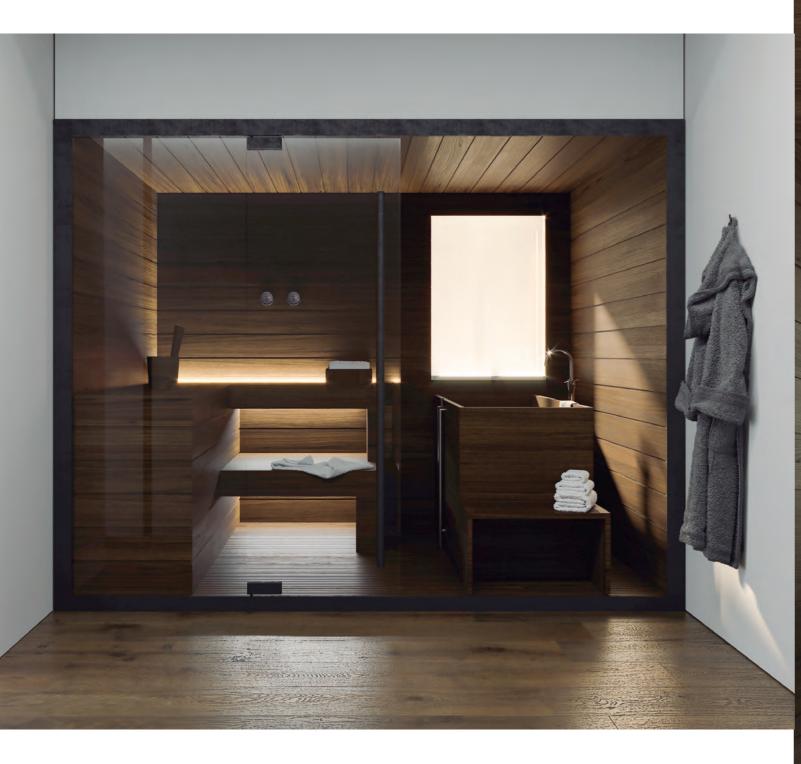

#### SAUNA

The Essentia sauna is a study in precise lines, creativity, and extreme attention paid to every detail. It blends the Nordic tradition with the elegance of a contemporary design in more than balanced proportions that make it an excellent choice for current wellness spaces.

**Dimensions (cm):** 200 × 200 × 225 250 x 200 x 225 250 x 250 x 225 300 x 250 x 225

\_\_\_\_