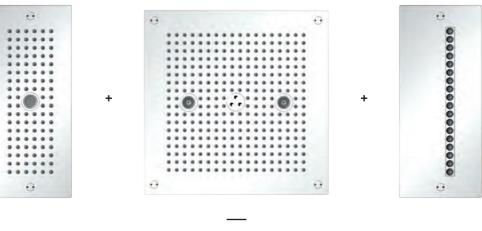

## Emotional showers

Sense Pro Aqua Infinity Vita

Dimensions: 70 x 70 cm

0

0

0

Details: p. 340

The Sense Pro emotional shower immerses you in a journey towards your own wellbeing through 4 pre-programmed sequences (relaxation, energy, balance, sport)

### Aqua EMOTIONAL SHOWERS

Experience a shower of sensations with AstralPool Aqua emotional shower. Control the different types of jets with the Manual version or surrender to the timed Sequence version.

Aqua

\_\_\_\_ RGB Lighting

Manual

Details: p. 341

Let your mind soar to infinite places with AstralPool Infinity Emotional shower.

Sequence version.

Dimensions: 42 x 42 cm

Details: p. 342

Infinity

EMOTIONAL SHOWERS

C

. .

Infinity Nude

\_\_\_\_

No Lighting

JETS

## Vita

EMOTIONAL SHOWERS

118

Revitalize body and mind with Vita Emotional Shower. Manually control the different types of jets.

Dimensions: Ø50 cm

ACCESSORIES

5

Sound