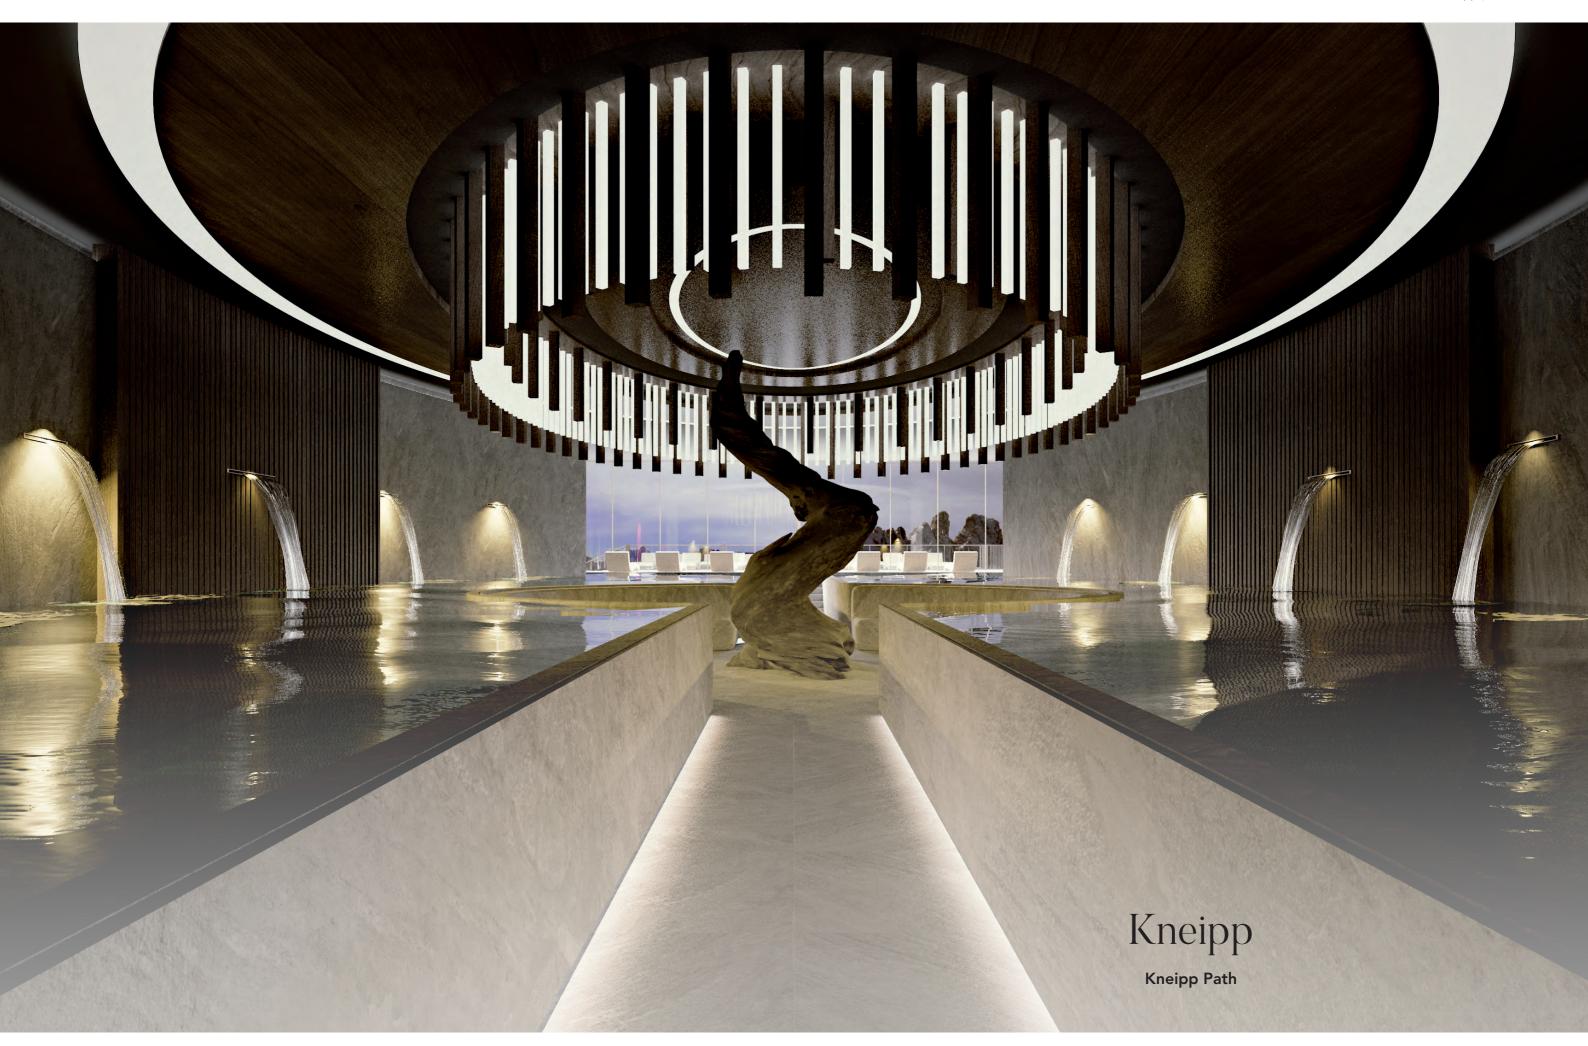

2.1.4. Horizontal shower 2.1.5. Kneipp

2.1.6. Taylor made showers

From an explosive flow or as a delicate mist, water surrounds us in all its forms, a powerful and vital natural element. AstralPool's showers aim to recreate, through the contact of water with the skin, the sensation of a journey through nature at its wildest. Our showers recreate the sensory stimulation found in nature, guaranteeing a bright and beneficial fresh experience for the senses with infinite combinations of jets and lights to enhance enjoyment through the sleek and modern design of a set of shower heads created with people in mind.

4.1.1. Kneipp 4.1.2. Vichy

## Kneipp TREATMENT SHOWERS

Professional contrast hydrotherapy shower featuring three separate hoses, each with its own massage nozzle for water pressure treatments controlled by a physiotherapist.

No Lighting