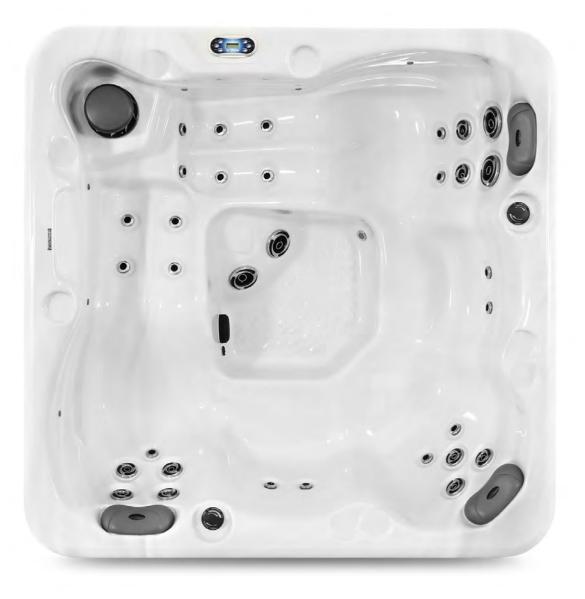

#### FEATURES

AstralPool 7 is a 12-user spa (12 seats + 0 loungers), designed for public or professional

use. It is a spa designed to be recessed or covered. It includes filtering equipment

#### FEATURES

 $\bigcirc$ option 16 pcs led 2 105

I

Dimensions: 320 x 230 cm