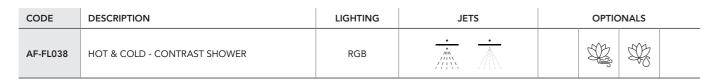

# Hot & Cold

Bithermal contrast in a single unit. AstralPool's hot and cold shower consists of 3+3 body jets operated by a timer button located near the shower.

RGB Lighting

SEQUENCE CONTROL PANEL

Dimensions: Ø7,5 cm