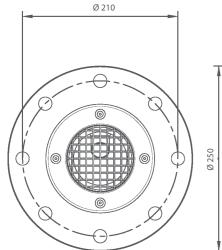

# Hydromassage Jet

#### HYDRO LEISURE ELEMENTS

Hydromassage jet system, specifically designed to be situated in areas where there are benches, water channels etc. Wherever an intense, localized massage is required. The acceleration of the water jet resulting from the Venturi effect creates hundreds of thousands of tiny air bubbles which further intensify the massage effect.

This accessory is 100% mirror-polished AISI-316 stainless steel with interchangeable nozzles.

Details: p. 360

Details: p. 361