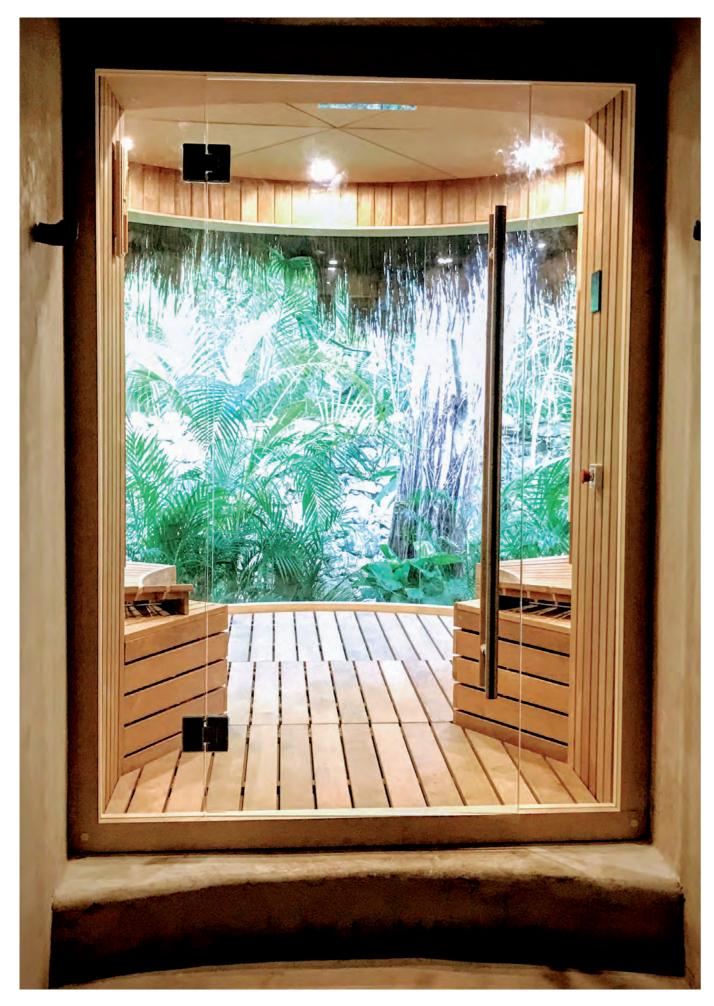

# Sauna

In addition to their spiritual side, saunas have been used for medicinal purposes for

A sauna is an excellent way to improve the blood and motor system, reduce muscle pain, and increase joint movement. It is also a good partner for our skin, leaving it bright and

# Bespoke Sauna

WOOD CRAFTSMEN. We custom build the Sauna for your project taking care of every detail and providing all our knowledge.