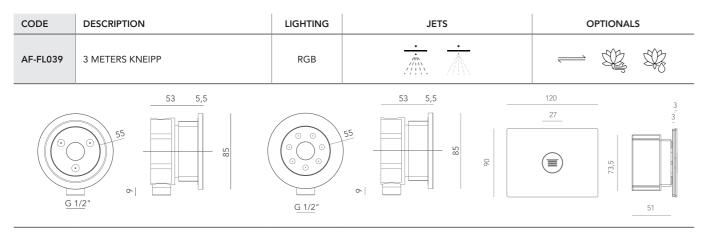

## Kneipp TREATMENT SHOWERS

Professional contrast hydrotherapy shower featuring three separate hoses, each with its own massage nozzle for water pressure treatments controlled by a physiotherapist.

No Lighting

Dimensions: 60 x 74,8 x 17,2 cm