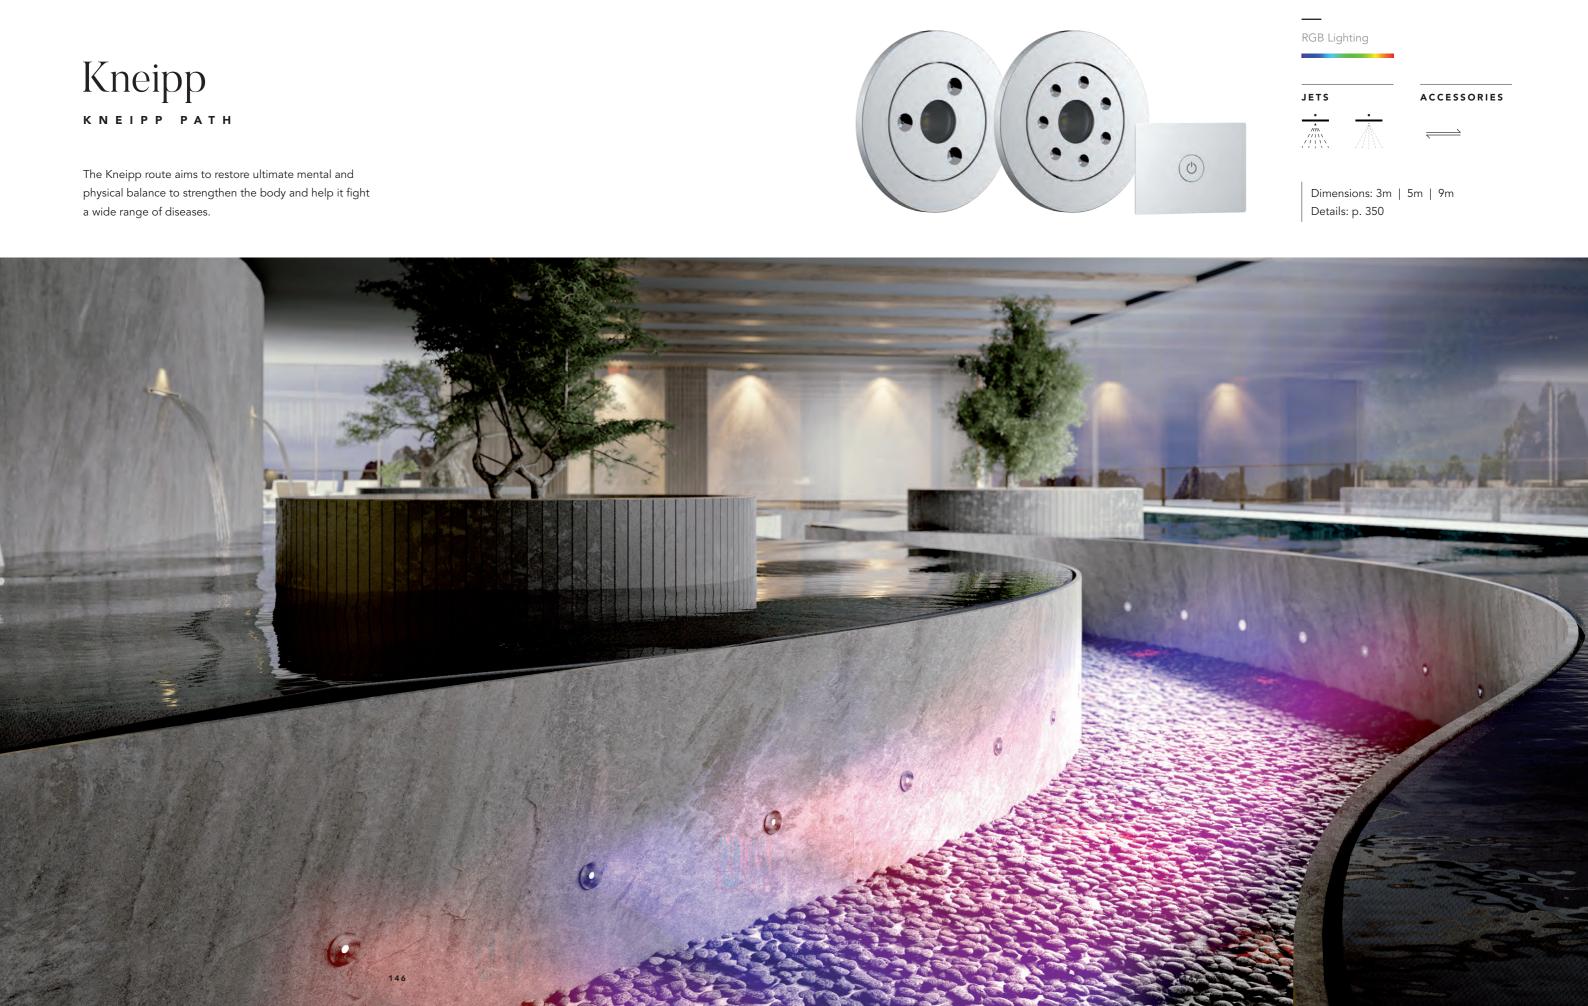

## Kneipp TREATMENT SHOWERS

Professional contrast hydrotherapy shower featuring three separate hoses, each with its own massage nozzle for water pressure treatments controlled by a physiotherapist.

No Lighting

Dimensions: 60 x 74,8 x 17,2 cm