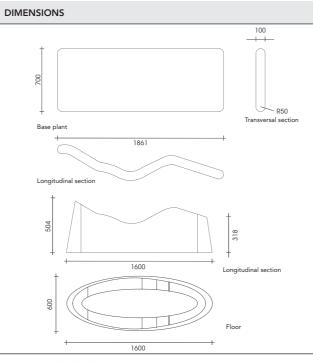

### Essentia

#### SAUNA

The Essentia sauna is a study in precise lines, creativity, and extreme attention paid to every detail. It blends the Nordic tradition with the elegance of a contemporary design in more than balanced proportions that make it an excellent choice for current wellness spaces.

**Dimensions (cm):** 200 × 200 × 225 250 x 200 x 225 250 x 250 x 225 300 x 250 x 225

\_\_\_\_