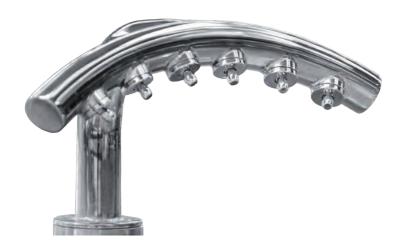

#### EMOTIONAL TUNNELS

Infinity Tunnel is the combination of five mini-showers designed not only to relax but to massage the entire body from head to toe. Different types of water jets help relieve tension and tightness in the muscles of the upper body.

#### JETS

#### ACCESSORIES

٢

#### SEQUENCE CONTROL PANEL

Dimensions: 15 x 35 cm | 35 x 35 cm