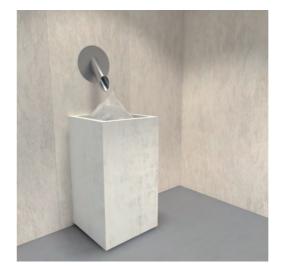

# Ice Fountain

An ice fountain plays a starring role in any wellness space. Completes the temperature contrast cycle by stimulating the blood vessels for full mind-and-body

AstralPool's ice fountains have two separate elements (ice maker + container) which together deliver a versatile solution that can be adapted to any type of project and

#### ICE FOUNTAIN

AstralPool's ice maker kit is a robust and efficient piece of equipment that includes everything you need to quickly install and run the equipment, from the ice crusher to the stainless steel dispenser.

Available in two versions: Installation with ceiling dispenser and installation with wall dispenser.

Wall dispenser (container not included)

•