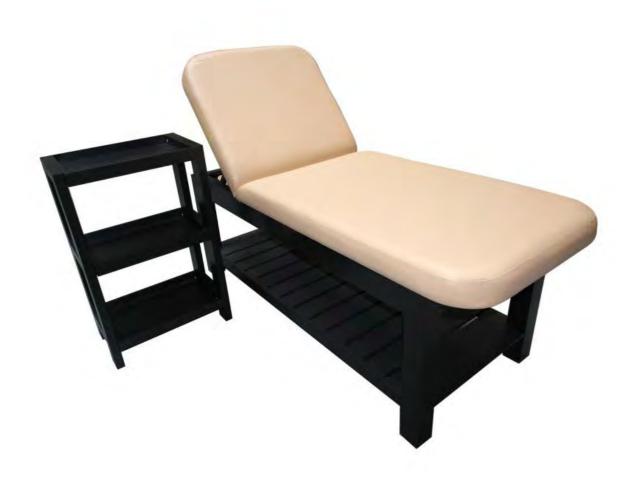

# Sense

SPA TABLES

**Dimensions (cm):** 78,5 x 189 x 54/74

Dimensions (cm): 92 x 219 x 61/81

Details: p. 398

Multi-function table for classic treatments (with mattress) and for spa treatments (warm + wet) on a Corian surface. White metal structure. Folding mattresses (storage compartment). Aromatherapy. Telescopic shower. It includes hospital-style and easily disinfected Corian trays.