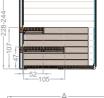

**Dimensions (cm):** 200 × 200 × 225 250 x 200 x 225 250 x 250 x 225 300 x 250 x 225

\_\_\_\_

#### SAUNA

The Essentia sauna is a study in precise lines, creativity, and extreme attention paid to every detail. It blends the Nordic tradition with the elegance of a contemporary design in more than balanced proportions that make it an excellent choice for current wellness spaces.