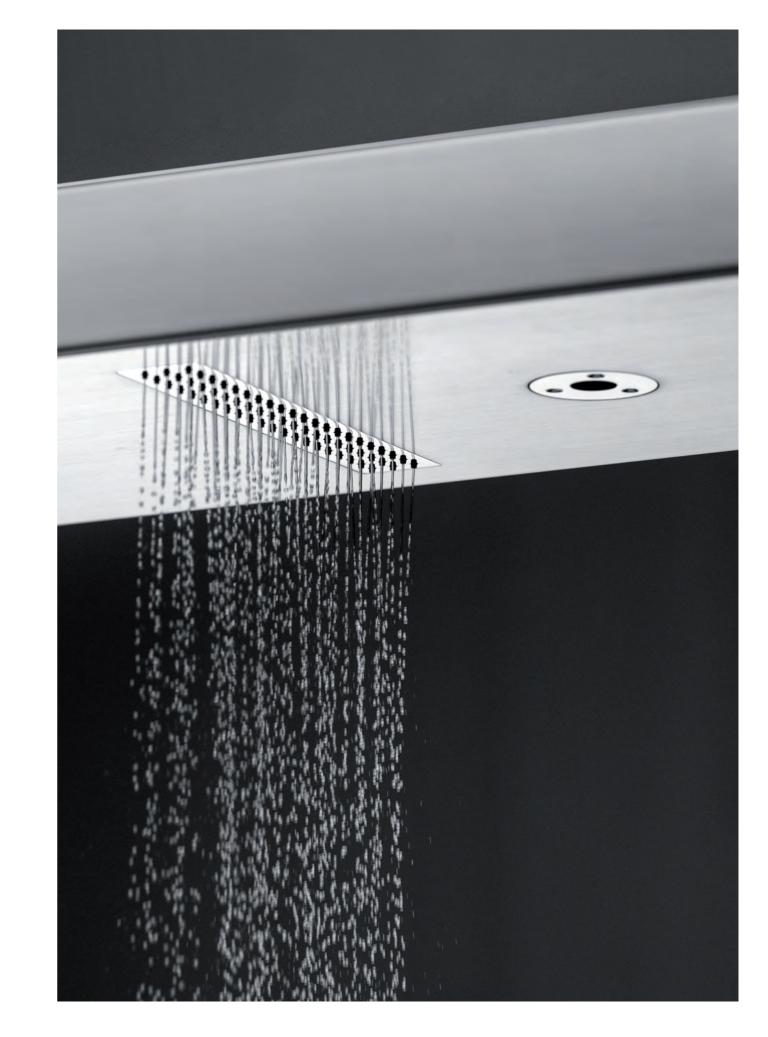

2.1.4. Horizontal shower 2.1.5. Kneipp

2.1.6. Taylor made showers

From an explosive flow or as a delicate mist, water surrounds us in all its forms, a powerful and vital natural element. AstralPool's showers aim to recreate, through the contact of water with the skin, the sensation of a journey through nature at its wildest. Our showers recreate the sensory stimulation found in nature, guaranteeing a bright and beneficial fresh experience for the senses with infinite combinations of jets and lights to enhance enjoyment through the sleek and modern design of a set of shower heads created with people in mind.

## Showers

### 

RAIN

Delicate on the skin, the rain jet tickles it causing a pleasant, stimulating and relaxing sensation.