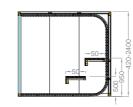

#### SAUNA

The Essentia sauna is a study in precise lines, creativity, and extreme attention paid to every detail. It blends the Nordic tradition with the elegance of a contemporary design in more than balanced proportions that make it an excellent choice for current wellness spaces.

**Dimensions (cm):** 200 × 200 × 225 250 x 200 x 225 250 x 250 x 225 300 x 250 x 225

\_\_\_\_