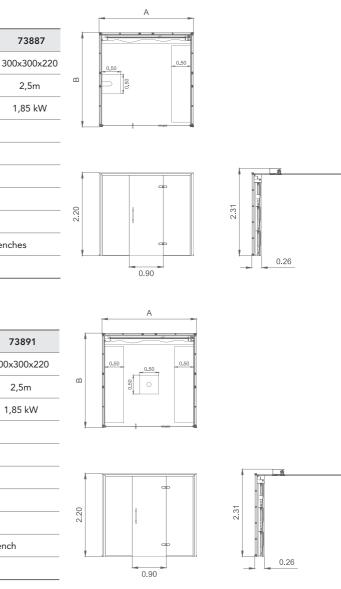

#### SAUNA

The Essentia sauna is a study in precise lines, creativity, and extreme attention paid to every detail. It blends the Nordic tradition with the elegance of a contemporary design in more than balanced proportions that make it an excellent choice for current wellness spaces.

**Dimensions (cm):** 200 × 200 × 225 250 x 200 x 225 250 x 250 x 225 300 x 250 x 225

\_\_\_\_