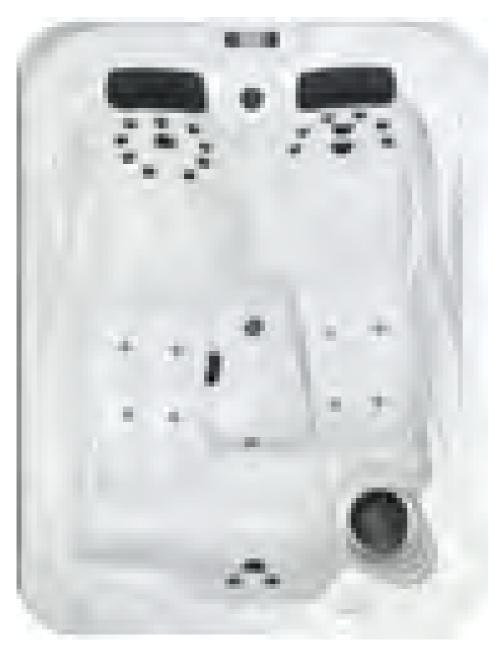

#### FEATURES

AstralPool 7 is a 12-user spa (12 seats + 0 loungers), designed for public or professional

use. It is a spa designed to be recessed or covered. It includes filtering equipment

#### FEATURES

 $\bigcirc$ option 16 pcs led 2 105

I

Dimensions: 320 x 230 cm