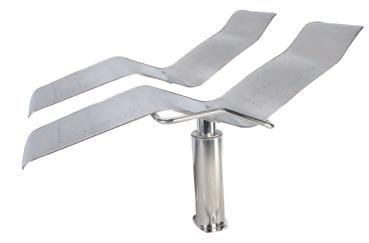

# Hydromassage Beds

HYDRO LEISURE ELEMENTS

An elegant, modern design made of stainless steel tubes. Its flexible design allows as many beds as desired to be linked in parallel, achieving variable widths adaptable to each project.

#### Necessary elements for massage bed installation Air circuit:

• Air blower with flow rate of 80 m<sup>3</sup>/h at 100 mbar.

- Siphon circuit jet system.
- Piezoelectric push button.

Details: p. 369