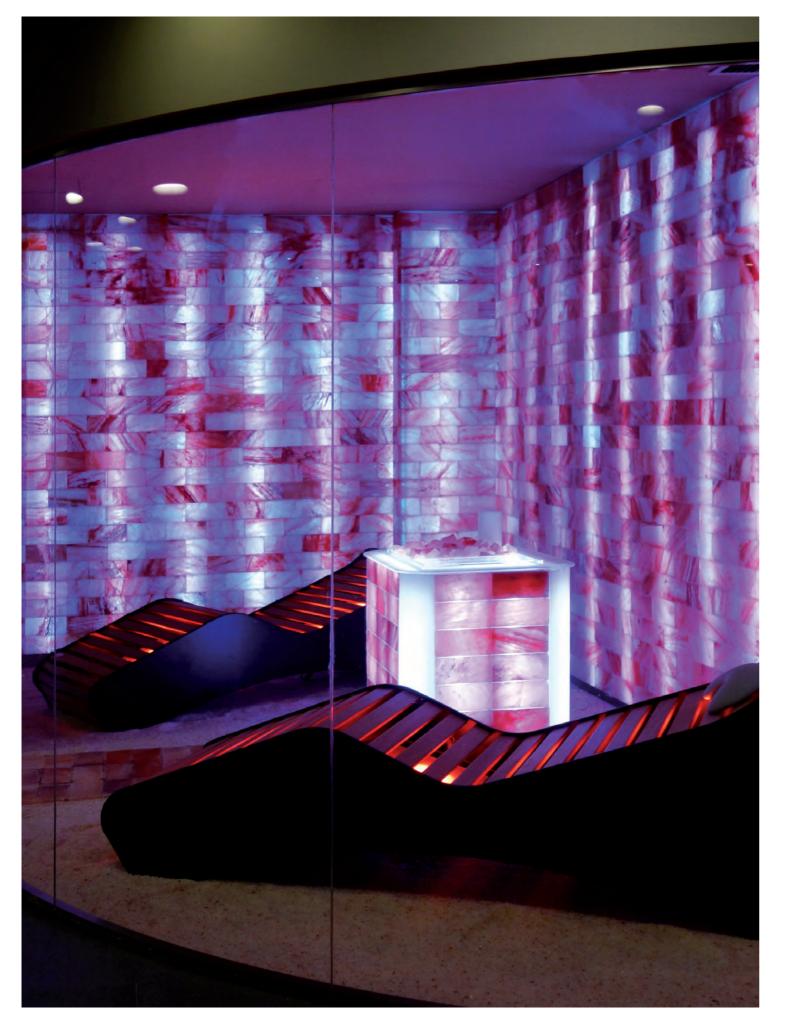

#### HALOTHERAPY SYSTEMS

As simple as relaxing and breathing inside a room with salt particles in the air. AstralPool's salt walls are made of blocks of Himalayan salt and built on a transparent methacrylate panel. Exceptionally easy to install and maintain. These walls include LED backlighting. Combine it with the Himalaya Cube.

**Dimensions (mm):** 200 x 100 x 25

276