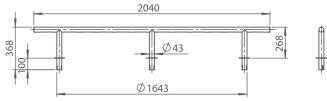

# Hydromassage Lounger

HYDRO LEISURE ELEMENTS

Manufactured in AISI-316 stainless steel and ergonomically designed to provide maximum comfort. The system is based on air which is injected through the base of the lounger, providing a muscle-relaxing massage.

Available in two versions: embedded or insta-

**Dimensions (mm):** to embed: 1450 / 1700 for column: 1450 / 1700

#### Accessories

lled with column.

L500 Column Concrete column anchor Prefabricated pool column anchor

#### **Complementary accessories**

 $\bullet$  Air blower with flow rate of 150 m³/h at 100 mbar.

• Piezoelectric push button.