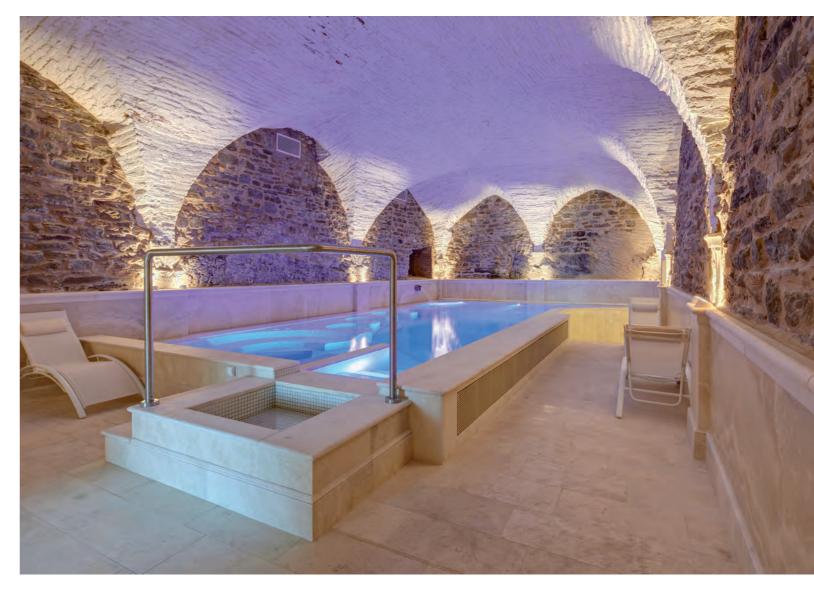

## Mini contrast pools

In the late 5 th century B.C., following the example of the Greeks, the popular Roman baths incorporated cold rooms called "Frigidariums", where bathers would finish their circuit after passing through hot rooms like the steam room or the hot pool. We preserve these rituals of old, fully confident in the health benefits that contrast therapy has on the body. Not only is it good for the skin, but it also increases metabolism, blood flow, and stimulates the widening and narrowing of the blood vessels.

Limiting use to no longer than 2 minutes is recommended.

### One MINI CONTRAST POOLS

One is crafted from a single piece of AISI-316L 2-mm-thick satin-finish stainless steel . Elegant and robust design, careful finishes, and first-class materials make ONE a perfect choice for any "Frigidarium".

**Dimensions:** 218 x 98 x 108 cm. Details: p. 351

Two is crafted from a single piece of AISI-316L 2-mm-thick satin-finish stainless steel. Elegant and robust design, careful finishes, and first-class materials. It includes an entrance staircase and an exit staircase that facilitate the flow of people through the space.

**Dimensions:** 358 x 98 x 108 cm Details: p. 351

Two