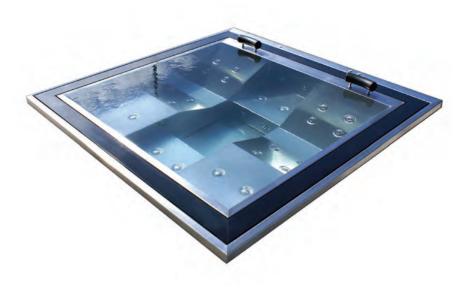

### One MINI CONTRAST POOLS

One is crafted from a single piece of AISI-316L 2-mm-thick satin-finish stainless steel . Elegant and robust design, careful finishes, and first-class materials make ONE a perfect choice for any "Frigidarium".

**Dimensions:** 218 x 98 x 108 cm. Details: p. 351

Two is crafted from a single piece of AISI-316L 2-mm-thick satin-finish stainless steel. Elegant and robust design, careful finishes, and first-class materials. It includes an entrance staircase and an exit staircase that facilitate the flow of people through the space.