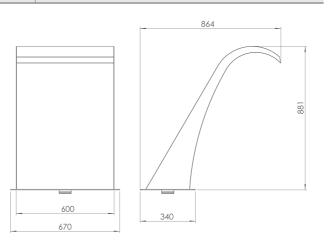

# Pool surround Cascade

#### HYDRO LEISURE ELEMENTS

A cascade for the pool surround designed to create an intense yet deeply relaxing curtain of water.

This accessory is made from mirror-polished AISI 316 stainless steel and has to be ordered with the anchor plate for secure installation.

#### Complementary accessories

• Self-priming pump with flow rate of 34 m³/h at 10 m.w.c.

• Drainage system featuring 110 mm diameter stainless steel grill.

• Piezoelectric push button.