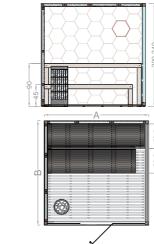

#### SAUNA

With an innovative design based on bee hives, the Honey sauna meets demands for both residential and public use.

Dimensions (cm): 180 × 180 × 212 233 × 180 × 212 233 × 233 × 212 285 × 233 × 212 285 × 285 × 212