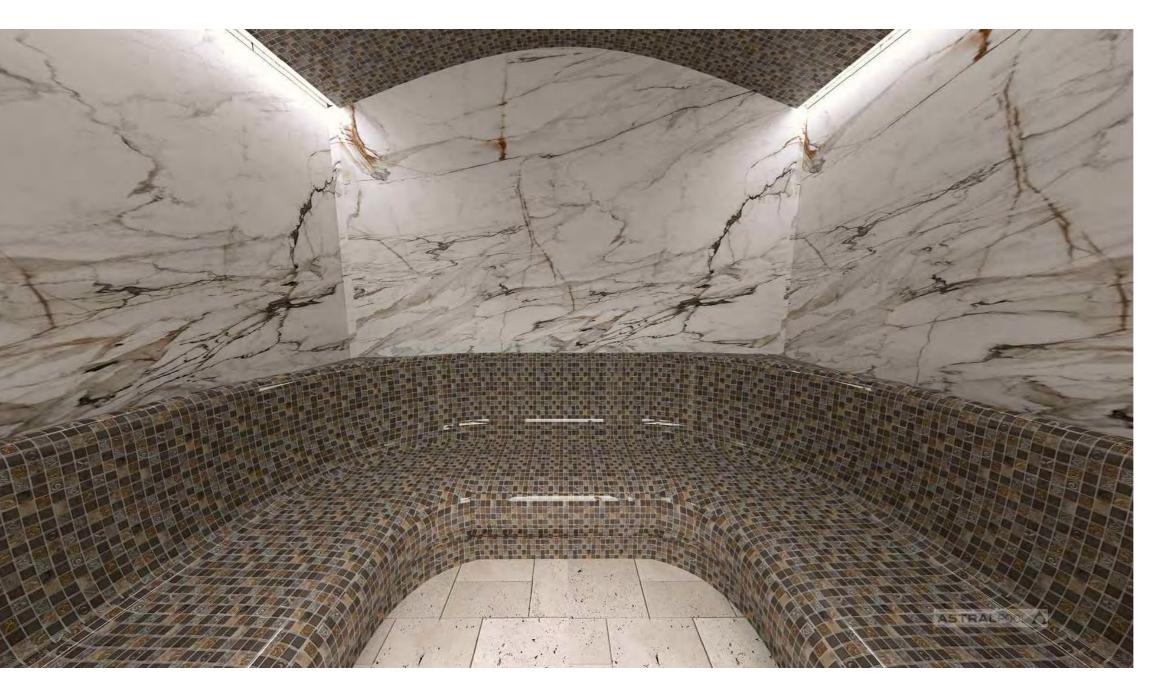

1.2.4. Hara 1.2.3. Cala

1.2.6. Configurable & Bespoke 1.2.5. Sutra

Straight lines, refined and elegant design. AstralPool's steam rooms offer exclusive designs adapted to the most advanced technology on the market.

The use of prefabricated modules remove on-site construction issues and speeds up construction times. Capable of withstanding the extreme humidity and temperature produced by the steam generator.

### TEMPERATURE ZONE

1.2

# Steam Baths

AstralPool's steam rooms are a complete solution that includes all the elements of a wet sauna (structure, framing, lighting, glazing, steam unit, finishes, etc.), manufactured according to our standard models or tailored to the needs of each project.