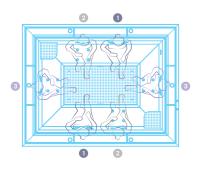

# The four doors CONTENT

Sauna Steam Bath Ice Cabin Ice Fountain Ceramic Snow Machine

03 Chrysalis

Loungers