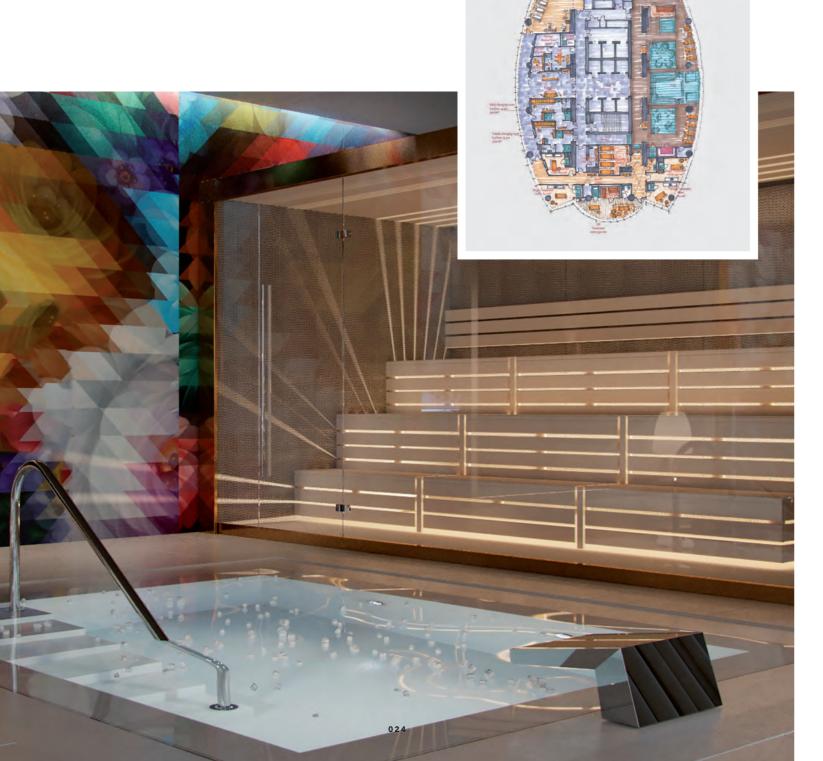

# The four doors CONTENT

Sauna Steam Bath Ice Cabin Ice Fountain Ceramic Snow Machine

03 Chrysalis

Loungers

# O2 Al-Haya

Showers Mini contrast pool Vitality Pool Hydro Leisure Elements Spas Nordic bath

# 04 Daphne TREATMENTS

Treatment showers Halotherapy systems Portable massage bed Spa Tables Moodify