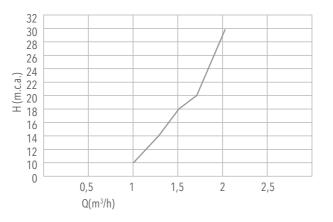

#### HYDRO LEISURE ELEMENTS

Set comprising three massage effect nozzles, using a combination of water and air to stimulate calves, thighs and hips. These are hung in a vertical arrangement on the wall of the pool, at a height of 30, 60 and 90 cm from the pool bottom. The set is completed with a polished rounded stainless steel handrail which can either be attached to the pool surround or the wall of the pool itself. This handrail serves two functions -it gives pool users something to hold onto whilst allowing air to enter through holes situated along its length which is then directed to the nozzle by the so-called Venturi effect.

#### Complementary accessories

- Self-priming pump of 50 m<sup>3</sup>/h at 10 m.w.c.
- Piezoelectric push button.