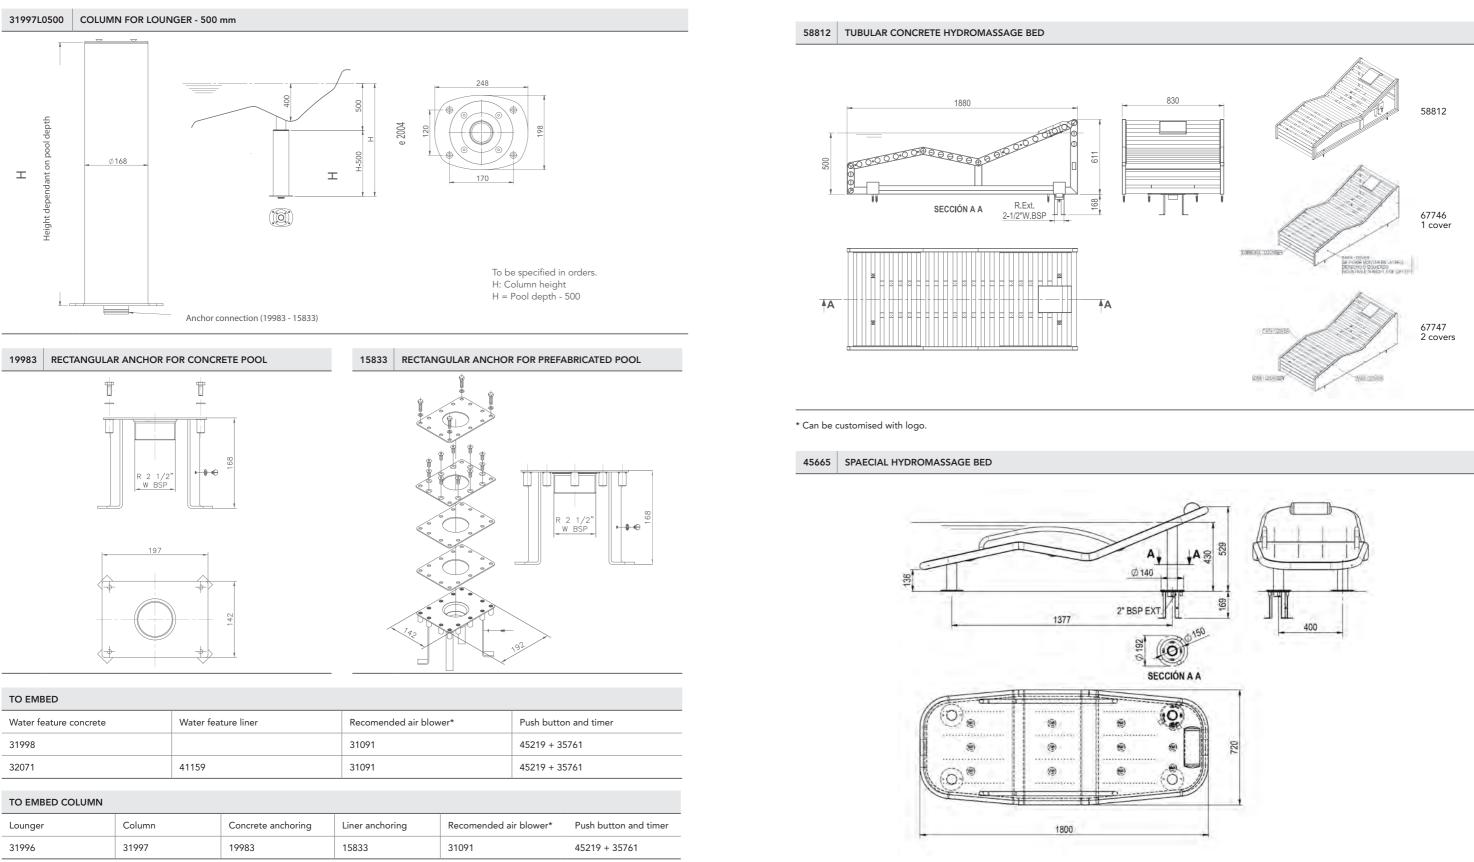

# Hydromassage Lounger

HYDRO LEISURE ELEMENTS

Manufactured in AISI-316 stainless steel and ergonomically designed to provide maximum comfort. The system is based on air which is injected through the base of the lounger, providing a muscle-relaxing massage.

Available in two versions: embedded or insta-

**Dimensions (mm):** to embed: 1450 / 1700 for column: 1450 / 1700

#### Accessories

lled with column.

L500 Column Concrete column anchor Prefabricated pool column anchor

#### **Complementary accessories**

 $\bullet$  Air blower with flow rate of 150 m³/h at 100 mbar.

• Piezoelectric push button.

# Hydromassage Beds

HYDRO LEISURE ELEMENTS

An elegant, modern design made of stainless steel tubes. Its flexible design allows as many beds as desired to be linked in parallel, achieving variable widths adaptable to each project.

#### Necessary elements for massage bed installation Air circuit:

• Air blower with flow rate of 80 m<sup>3</sup>/h at 100 mbar.

- Siphon circuit jet system.
- Piezoelectric push button.

Details: p. 369

# Spaecial Hydromassage Beds

#### HYDRO LEISURE ELEMENTS

Stainless steel ergonomic waterbed for individual use. Composed of 200 air micro-outlets which provide a relaxing and pleasant massage. Easy installation.

#### Necessary elements for massage bed installation Air circuit: • Air blower with flow rate of 80 m<sup>3</sup>/h at 100 mbar.

- - Piezoelectric push button.

Details: p. 369

• Siphon circuit jet system.