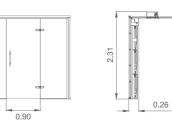

**Dimensions (cm):** 200 × 200 × 225 250 x 200 x 225 250 x 250 x 225 300 x 250 x 225

\_\_\_\_