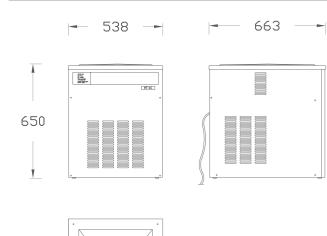

## Ice maker kit

#### ICE FOUNTAIN

AstralPool's ice maker kit is a robust and efficient piece of equipment that includes everything you need to quickly install and run the equipment, from the ice crusher to the stainless steel dispenser.

Available in two versions: Installation with ceiling dispenser and installation with wall dispenser.

Wall dispenser (container not included)

•