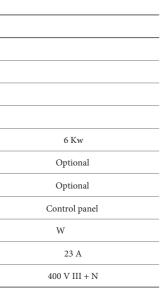

## PANEL STEAM BATH EPS

Made by prefabricated panels of EPS,with support of T- shape aluminum profile ceiling and bench elements of EPS Steam room door of Aluminum frame 189x79cm Spa pack: steam generator with steam inlet,softening system,aroma dosing ,auto draining,control panel

#### Dimensions(cm):

150x150x240cm. 200x150x240cm. 200x200x240cm. 250x200x240cm.

Color palette

## PANEL STEAM BATH XPS

Wall structure of XPS panel 50mm wide and T-shape aluminim profile -Ceiling of XPS with reinforcement mesh and cement coating -Benches of EPS with reinforcement mesh and cement coating

-Steam bath Led light - Water resistant 14.4W warm white color ,3000K in aluminum profile.

-Ventilator to br connected to air duct 100mm

-Spa pack: steam generator with steam inlet Harvia Silent,softening system, aroma dosing, auto discharge valve, control panel

#### Dimensions(cm):

- 150x150x240cm.
- 200x150x240cm.
- 200x200x240cm.

250x200x240cm.

Color palette