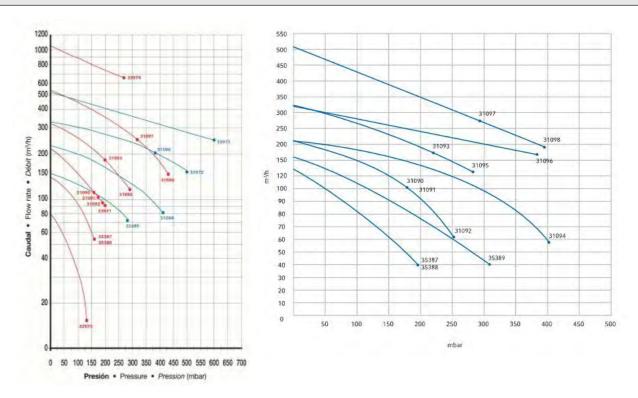

#### Complementary accessories

• Self-priming pump with flow rate of 34 m³/h at 10 m.w.c.

• Drainage system featuring 110 mm diameter stainless steel grill.

• Piezoelectric push button.

#### Complementary accessories

- Self-priming pump with flow rate of 10 m<sup>3</sup>/h at 14 m.w.c.
- Circular drainage system with 75 mm diameter outlet.
- Piezoelectric push button.

Double pressure Uniform pressure nozzle nozzle Hand diffuser spray nozzle 0 0 • 0 0

#### **Complementary accessories**

- Self-priming pump with flow rate of 10 m<sup>3</sup>/h at 8 m.w.c.
- Circular drainage system with 2 ½" W BSP diameter outlet.
- Piezoelectric push button.

#### Complementary accessories

Self-priming pump with flow rate of 10 m³/h at 8 m.w.c.
Circular drainage system with 2 ½" W BSP diameter outlet.
Piezoelectric push button.

#### Complementary accessories

- Self-priming pump of 50 m<sup>3</sup>/h at 10 m.w.c.
- Piezoelectric push button.

#### Complementary accessories

- High water flow suction grill depending on the number of nozzles used.
- Piezoelectric push button.

Hydromassage jet system, specifically designed to be situated in areas where there are benches, water channels etc. Wherever an intense, localized massage is required. The acceleration of the water jet resulting from the Venturi effect creates hundreds of thousands of tiny air bubbles which further intensify the massage effect.

#### Complementary accessories

• High water flow suction grill depending on the number of nozzles used. • Piezoelectric push button.

#### Complementary accessories

- Self-priming pump of 50 m<sup>3</sup>/h at 10 m.w.c.
- Piezoelectric push button.

Dimensions (mm): ø300 300 x 300 / 500 x 500 / 675 x 675 / 750 x 750

#### **Complementary accessories**

- Air blower with flow rate of 140 m³/h at 120 mbar.
- Siphon circuit jet system.
- Piezoelectric push button.

Ergonomically designed massage accessory with air jets in the back, lumbar and leg regions. The bed is comprised of stainless steel casing with air holes situated in the key massage areas. The range includes both a single and double model.

#### Complementary accessories

- Air blower according to reference.
- Siphon circuit jet system.
- Piezoelectric push button.

- Piezoelectric push button.

Details: p. 365

Details: p. 366

#### **Complementary accessories**

• Air blower with flow rate of 80 m<sup>3</sup>/h at 100 mbar. • Siphon circuit jet system.

#### **Complementary accessories**

 $\bullet$  Air blower with flow rate of 150 m³/h at 100 mbar.

• Piezoelectric push button.

#### Necessary elements for massage bed installation Air circuit:

• Air blower with flow rate of 80 m<sup>3</sup>/h at 100 mbar.

- Siphon circuit jet system.
- Piezoelectric push button.

Details: p. 369

#### Necessary elements for massage bed installation Air circuit: • Air blower with flow rate of 80 m<sup>3</sup>/h at 100 mbar.

- - Piezoelectric push button.

Details: p. 369

• Siphon circuit jet system.