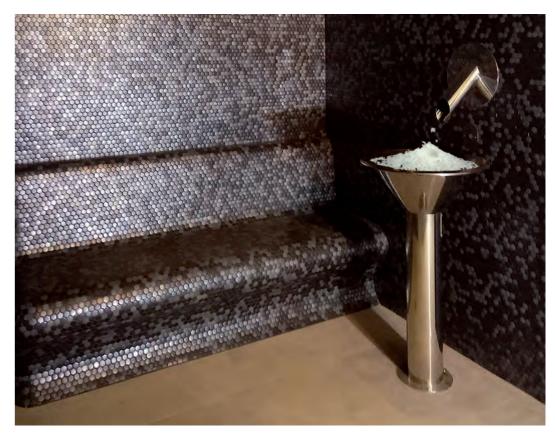

# Ice Fountain

An ice fountain plays a starring role in any wellness space. Completes the temperature contrast cycle by stimulating the blood vessels for full mind-and-body

AstralPool's ice fountains have two separate elements (ice maker + container) which together deliver a versatile solution that can be adapted to any type of project and

#### ICE FOUNTAIN

AstralPool's ice maker kit is a robust and efficient piece of equipment that includes everything you need to quickly install and run the equipment, from the ice crusher to the stainless steel dispenser.

Available in two versions: Installation with ceiling dispenser and installation with wall dispenser.

Wall dispenser (container not included)

•