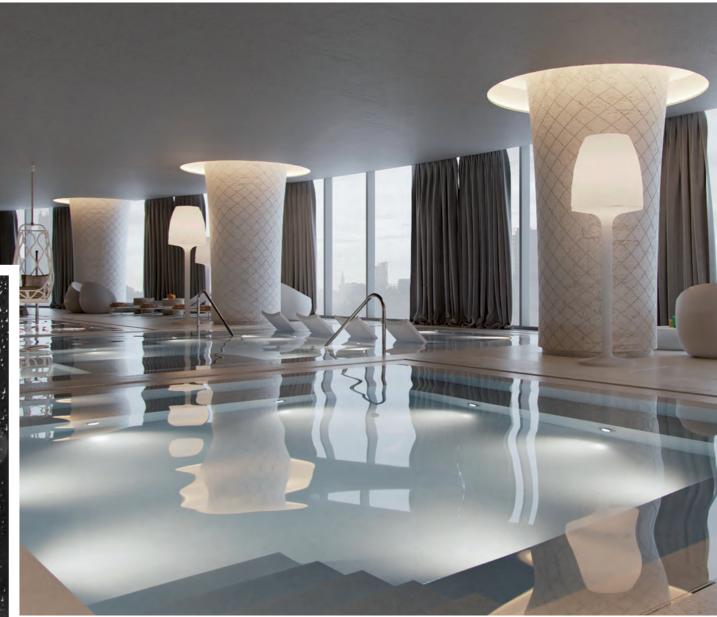

## Vitality Pool

2.3.3. Wellness 2.3.4. Sport

**2.3.1**. Optimal 2.3.2. Comfort

159

#### WATER ZONE

2.3

Opulence and elegance. AstralPool's Vitality swimming pools are crafted in a single piece of satin-finish stainless steel with a non-slip bottom. Ready to connect, minimizes installation times and eliminates construction work.

### Optimal VITALITY POOL

Crafted in a single piece of 2-mm-thick satin-finish stainless steel with a non-slip bottom. This overflow model features LED projectors and a threestep staircase.

> Dimensions (m): 5 x 3 x 1,2 7 x 3 x 1,2 9 x 3 x 1,2 12 x 3 x 1,2