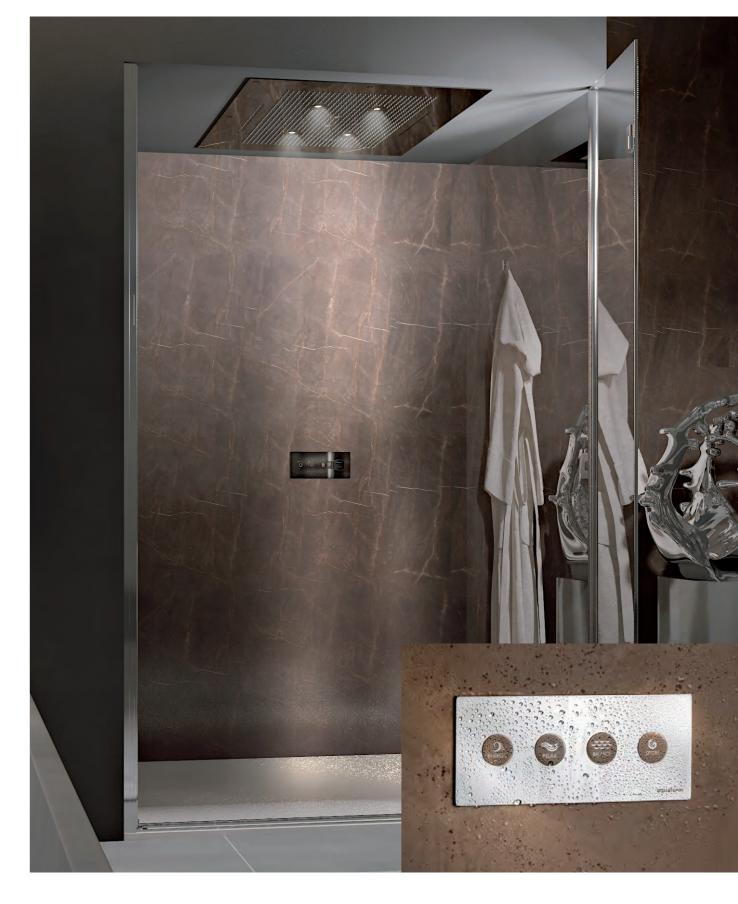

## Emotional showers

Sense Pro Aqua Infinity Vita

Dimensions: 70 x 70 cm

0

0

0

Details: p. 340

The Sense Pro emotional shower immerses you in a journey towards your own wellbeing through 4 pre-programmed sequences (relaxation, energy, balance, sport)

developed by spa managers, combining elements of hydrotherapy, chromotherapy, and aromatherapy.