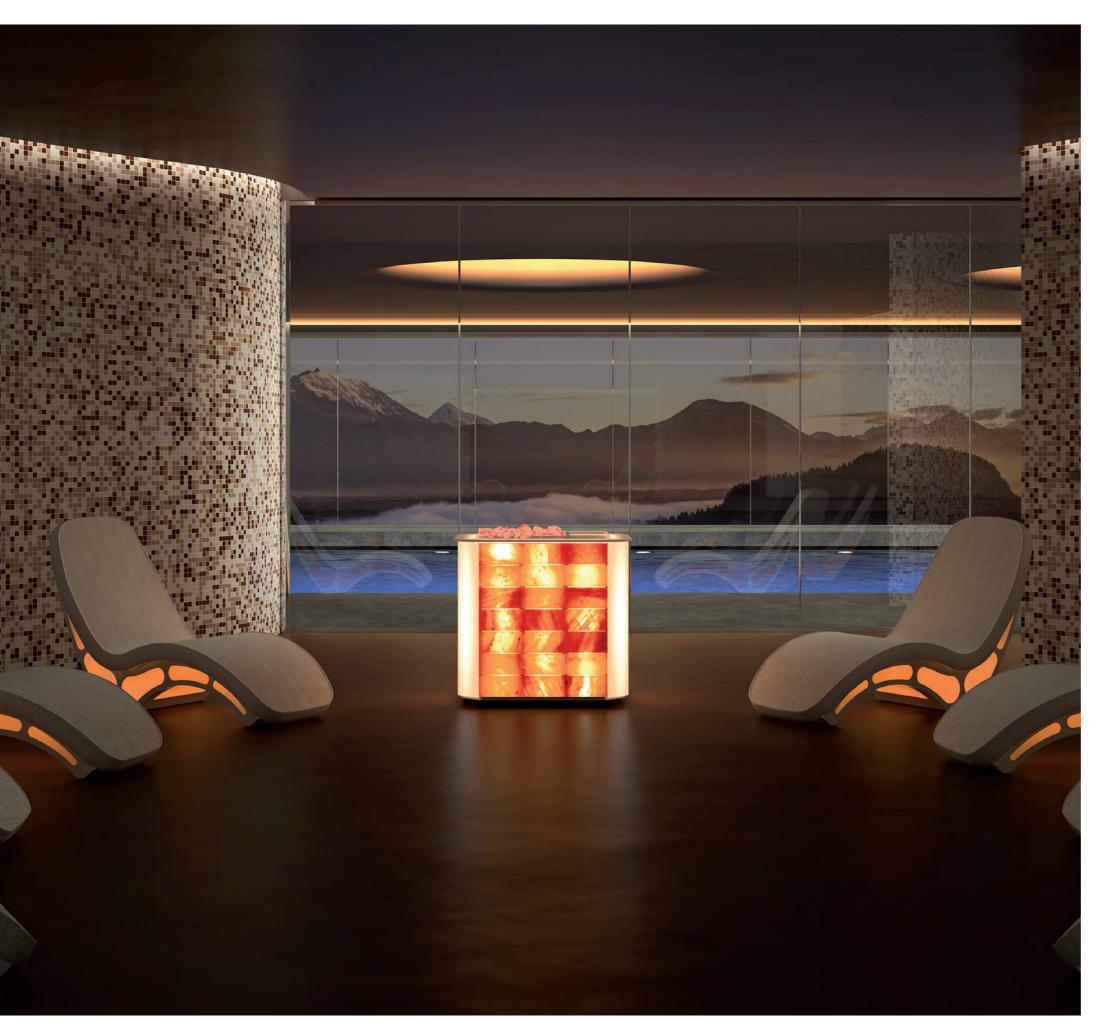

# Sauna

In addition to their spiritual side, saunas have been used for medicinal purposes for

A sauna is an excellent way to improve the blood and motor system, reduce muscle pain, and increase joint movement. It is also a good partner for our skin, leaving it bright and

# Bespoke Sauna

WOOD CRAFTSMEN. We custom build the Sauna for your project taking care of every detail and providing all our knowledge.

#### SAUNA

The Essentia sauna is a study in precise lines, creativity, and extreme attention paid to every detail. It blends the Nordic tradition with the elegance of a contemporary design in more than balanced proportions that make it an excellent choice for current wellness spaces.