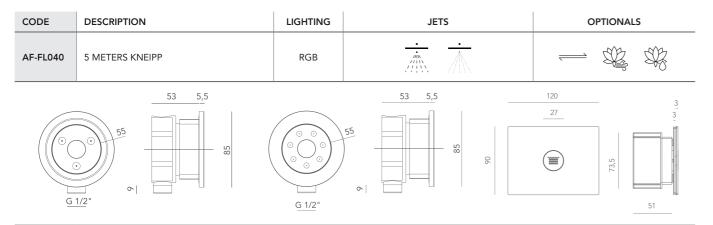

## Kneipp TREATMENT SHOWERS

Professional contrast hydrotherapy shower featuring three separate hoses, each with its own massage nozzle for water pressure treatments controlled by a physiotherapist.

No Lighting

Dimensions: 60 x 74,8 x 17,2 cm