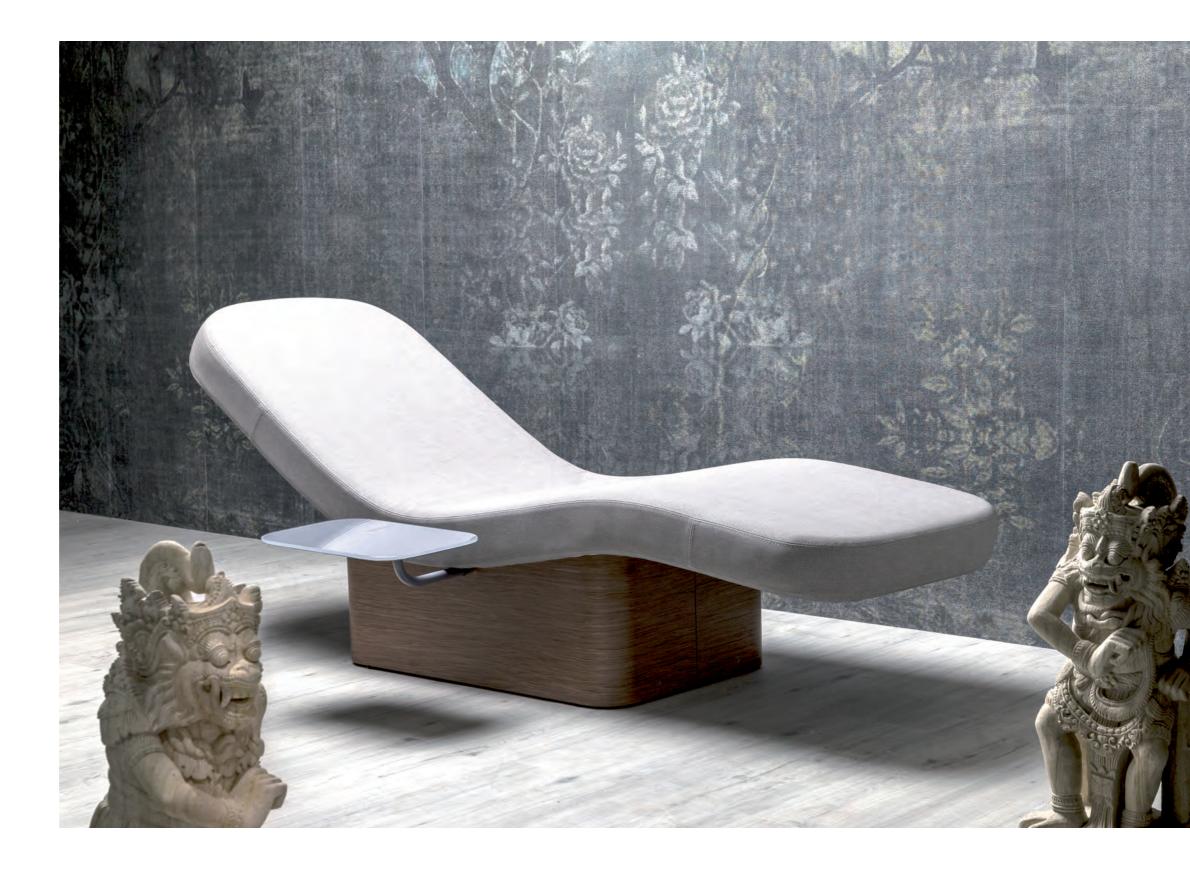

# Loungers

Essential for completing any temperature contrast cycle. Take time to care not just for the body, but for the mind. Let go of the obstacles and limits the mind creates, let go of everything that leads to stress and unfulfillment.

# Relax Loungers to coat

| Classic |
|---------|
| Retro   |
| Luxor   |

Zen

The ready-to-use loungers are crafted from a rigid foam called "EPS", a material produced from high-density beads of expanded polystyrene that provides lightweight yet long-lasting durability.

The surface of the lounger features a unique anti-slip treatment, and its design also allows for the installation of hydraulic and electric cover systems. With both options, the surface of the lounger should be finished to provide even heat distribution and a perfect finish. Finishing the surface of the lounger in ceramic tiles is recommended (see page 325-327).