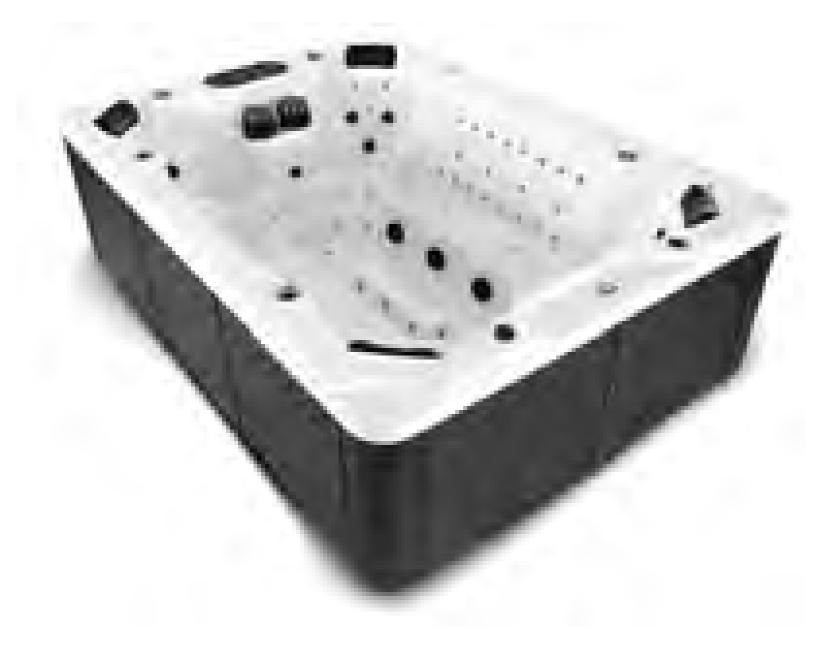

# Stainless steel spas

AstralPool's stainless steel spas create unique, exclusive, and elegant spaces to balance body and mind.

Aligned with nature and an environmental approach, these spas are a completely sustainable product, 100% reusable and recyclable, which reduces environmental impact and the spa's footprint.

Stainless steel goes beyond elegance and sustainability to deliver excellent durability and resistance (it erodes less over the years).

Highly hygienic and with outstanding sealing, water is kept clean for long periods of time, reducing the use of chemicals.

All our designs are suitable for both indoor and outdoor use.

2.5.1.6. Apolo

2.5.1.4. Neptuno

2.5.1.2. Mercurio 2.5.1.1. Vulcano

2.5.1.3. Venus

2.5.1.5. Zeus