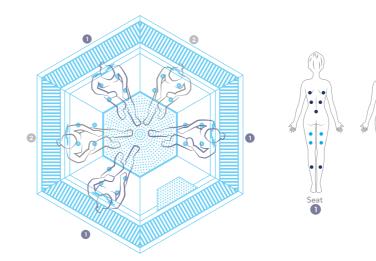

## Vulcano Stainless steel spas

The Vulcano spa has 6 seats (6 / -). Manufactured in one piece in satin-finish AISI-316L stainless steel with a thickness of 2 mm. The seats have different types of hydromassage in the lumbar and calf areas.