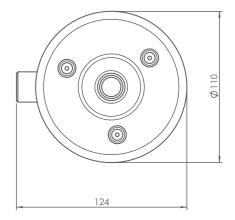

## Ice maker kit

#### ICE FOUNTAIN

AstralPool's ice maker kit is a robust and efficient piece of equipment that includes everything you need to quickly install and run the equipment, from the ice crusher to the stainless steel dispenser.

Available in two versions: Installation with ceiling dispenser and installation with wall dispenser.

Wall dispenser (container not included)

•