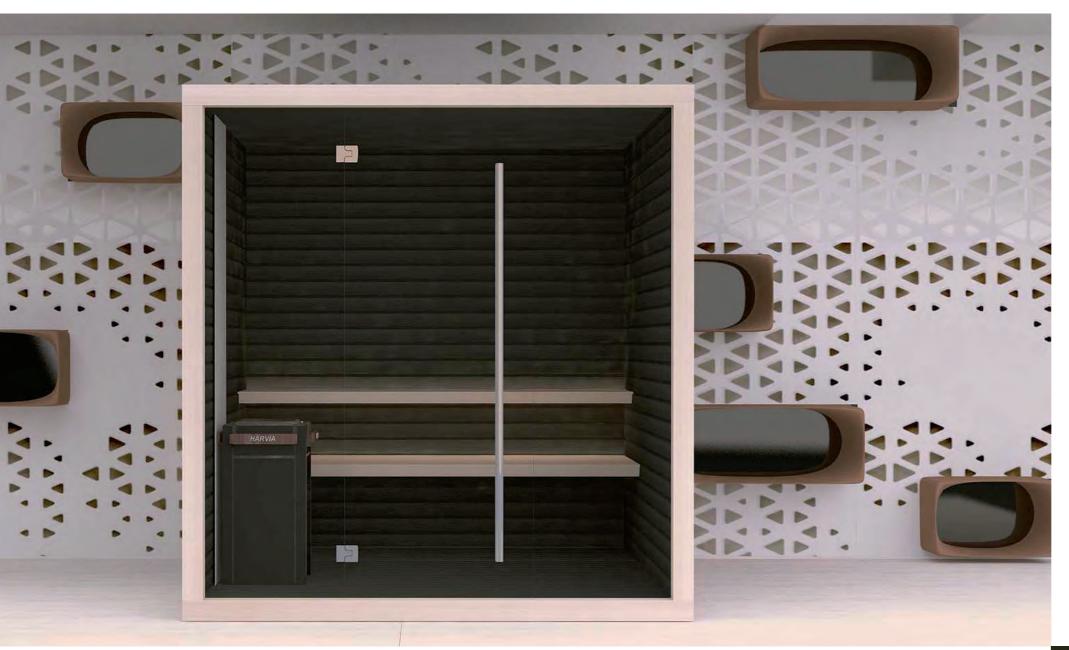

# Bespoke Sauna

WOOD CRAFTSMEN. We custom build the Sauna for your project taking care of every detail and providing all our knowledge.

#### SAUNA

The Essentia sauna is a study in precise lines, creativity, and extreme attention paid to every detail. It blends the Nordic tradition with the elegance of a contemporary design in more than balanced proportions that make it an excellent choice for current wellness spaces.