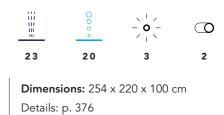

### Essentia

#### SAUNA

The Essentia sauna is a study in precise lines, creativity, and extreme attention paid to every detail. It blends the Nordic tradition with the elegance of a contemporary design in more than balanced proportions that make it an excellent choice for current wellness spaces.

**Dimensions (cm):** 200 × 200 × 225 250 x 200 x 225 250 x 250 x 225 300 x 250 x 225

\_\_\_\_