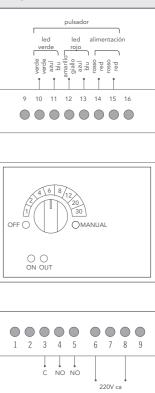

# Water Effect Timer

#### HYDRO LEISURE ELEMENTS ACCESSORIES

This accessory allows for timed shut off of water effects such as cascades, water jets etc, meaning that they do not have to be permanently connected. This is activated via a piezo-electric switch situated near the pool. When the switch is pressed, a relay circuit is activated which starts up the mechanism and the timer, which may be programmed for a period of time from 0 to 30 minutes. Once this time is up, the relay system automatically disconnects.

The timer also permits simple on/off operation, without the timer function. In this case it needs to be switched to "Manual" mode.

The timer LEDs indicate installation activity:

- Red LED = Effect deactivated
- Green LED = Effect activated

The terminal also features two additional outlets for push button LED indicators.