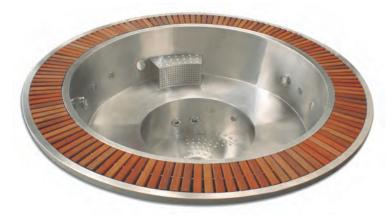

## Vulcano Stainless steel spas

The Vulcano spa has 6 seats (6 / -). Manufactured in one piece in satin-finish AISI-316L stainless steel with a thickness of 2 mm. The seats have different types of hydromassage in the lumbar and calf areas.

**Dimensions:** Ø 230 x 90 cm Details: p. 376