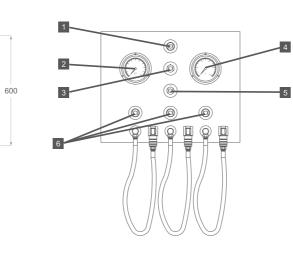

onal upholstery: waterproof (see below)



\*If the table is placed near a swimming pool or sauna, we recommend the Wet Relax Lounger version (with metal frame and waterproof upholstery)

#### VEGA WET LOUNGER - OPTIONAL WATER-RESISTANT UPHOLSTERY



#### **VEGA WET LOUNGER – STRUCTURE**







# Technical Characteristics

Dafne TREATMENT ZONE

393

# **Treatment Shower**

#### TREATMENT ZONE

#### KNEIPP SHOWER

| CODE  | DESCRIPTION   | CONSUMPTION 3 BAR<br>(L/M) | DIMENSIONS (MM) | MATERIAL            | PUSH BUTTON<br>AND TIMER |
|-------|---------------|----------------------------|-----------------|---------------------|--------------------------|
| 73904 | Kneipp Shower | 20 - 30                    | 600 x 748 x 172 | Stainless steel 316 | 45219 + 35761            |

and

þ

þ

þ





1- Shut-off valve for upper sprinkler (Optional)







- 5- Cold/Hot water selector
- 6- Shut-off valve for the different hoses

#### VICHY SHOWER

| CODE  | DESCRIPTION                  | CONSUMP-<br>TION 3 BAR<br>(L/M) | POWER<br>(KW) | DIMENSIONS<br>HYDRAULIC<br>EQUIPMENT (MM) | DIMENSIONS<br>ELECTRIC<br>EQUIPMENT (MM) | CONTROL<br>PANNEL | CONNECTION                     |
|-------|------------------------------|---------------------------------|---------------|-------------------------------------------|------------------------------------------|-------------------|--------------------------------|
| 73905 | Vichy Shower Articulated arm | 20 - 30                         | 0.1           | 420 x 420 x 210                           | 290 x 230 x 90                           | Touch scr