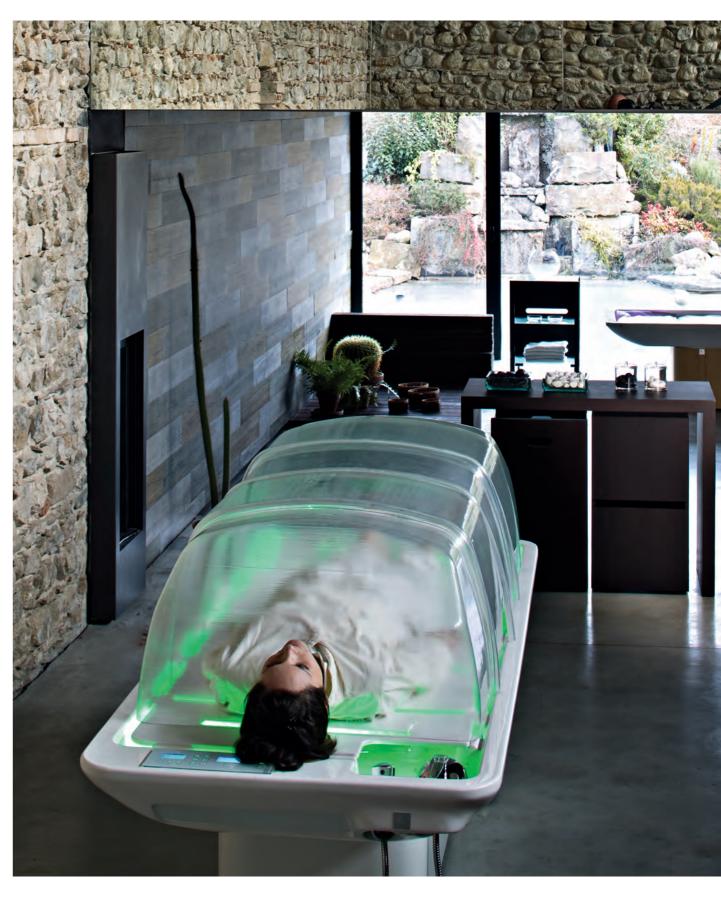

# **Treatment Showers**

Hydrotherapy helps treat the most diverse illnesses, practically any ailment you can imagine, using pressure exerted on the body, simple showers or ones that use certain products, the top-down effect of jets, and localized therapy that stimulates the metabolism, nervous system, and blood flow by either holistically treating the body or with a more targeted solution using water with contrasting temperatures.

#### TREATMENT ZONE

4.1

AstralPool's range of treatment showers features top-of-the-line parts. Designed for professional use, they are low-maintenance, easy to install, and

## Kneipp TREATMENT SHOWERS

Professional contrast hydrotherapy shower featuring three separate hoses, each with its own massage nozzle for water pressure treatments controlled by a physiotherapist.

No Lighting

# Vichy TREATMENT SHOWERS

Professional contrast hydrotherapy shower featuring a fixed or adjustable arm in 316 stainless steel with 5 heads in 3 different positions: rain - massage - mist.

No Lighting

JETS