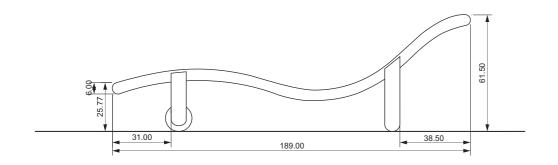

#### **Dimensions (cm):** 73 x 189 x 75

Details: p. 398

Multifunctional table ideal for facial, body, and massage treatments. Available in two wood colors for the structure. Soft touch, fireproof, and oil resistant PU upholstery. Stationary height. Manually adjustable backrest. Lower shelf for storage.