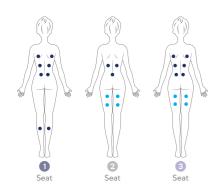

## Vulcano Stainless steel spas

The Vulcano spa has 6 seats (6 / -). Manufactured in one piece in satin-finish AISI-316L stainless steel with a thickness of 2 mm. The seats have different types of hydromassage in the lumbar and calf areas.

## Mercurio Stainless steel spas

The Mercurio spa has 4 seats (2/2). Manufactured in one piece in satin-finish AISI-316L stainless steel with a thickness of 2 mm.
It has 2 beds of corporal hydromassage, wooden headrest and 2 seats with hydromassage on the back and calves.

The Venus spa has 4 seats (2/2). Manufactured in one piece in satinfinish AISI-316L stainless steel with a thickness of 2 mm. It has 2 corporal hydromassage, beds, a padded headrest and 2 seats with hydromassage on the back and legs. Spa with overflow channel.

#### STAINLESS STEEL SPAS

The Neptuno spa has 5 seats (5/-). Manufactured in one piece in satin-finish AISI-316L stainless steel with a thickness of 2 mm.

It has 5 seats with different types of hydromassage in back and legs.

### Zeus Stainless steel spas

The Zeus spa has 7 seats (5/2). Manufactured in one piece in satin-finish AISI-316L stainless steel with a thickness of 2 mm. It has 2 corporal hydromassage, beds, a padded headrest and 5 seats with hydromassage on the back and legs. Spa with overflow channel.