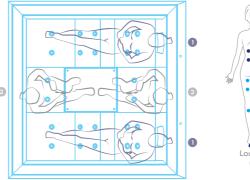

### One MINI CONTRAST POOLS

One is crafted from a single piece of AISI-316L 2-mm-thick satin-finish stainless steel . Elegant and robust design, careful finishes, and first-class materials make ONE a perfect choice for any "Frigidarium".

**Dimensions:** 218 x 98 x 108 cm. Details: p. 351

Two is crafted from a single piece of AISI-316L 2-mm-thick satin-finish stainless steel. Elegant and robust design, careful finishes, and first-class materials. It includes an entrance staircase and an exit staircase that facilitate the flow of people through the space.