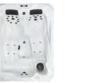

## Vulcano Stainless steel spas

The Vulcano spa has 6 seats (6 / -). Manufactured in one piece in satin-finish AISI-316L stainless steel with a thickness of 2 mm. The seats have different types of hydromassage in the lumbar and calf areas.

**Dimensions:** Ø 230 x 90 cm Details: p. 376