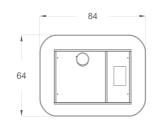

# Himalaya Cube

#### HALOTHERAPY SYSTEMS

Portable salt spray made from natural Himalayan salt bricks, backlit with LED light. Himalaya Cube creates unique and relaxing moods, blending elements like aroma, music, and color with halotherapy.

Dimensions (Large x width x height)(cm):  $84 \times 64 \times 79,4$ 