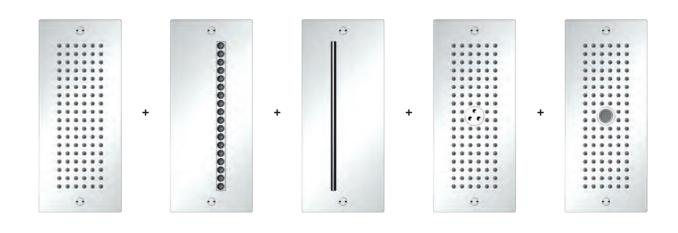

## Don't miss a thing. Learn everything you need to know about our jets.

### 

RAIN

Delicate on the skin, the rain jet tickles it causing a pleasant, stimulating and relaxing sensation.

#### WATERFALL

The powerful gesture of the waterfall absorbs us and communicates its energizing force to the whole body.

#### TROPICAL AERATED

The mix between tropical and aerated jets creates the effect of a dense rain which, descending, relieves and reduces muscular tension.

#### NEBULIZED

The nebulized jet slips in the environment, wrapping the body in a cosy and regenerating cloud of water.

### AERATED

Water and air mix and enhance each other, massaging the body and inducing creativity and dynamism.

### LED + NEBULIZED

A mixture of different therapies and effects, the LED light optimizes and enriches the regenerating effects of nebulization.

#### TROPICAL ·····

A constant and powerful jet, with an embracing and revitalizing effect, massaging the body and recharging its energy.

#### ATOMIZED

By reducing the water into tiny particles, the atomized jet gives a refreshing and relaxing feeling of wellbeing.

#### LED + ATOMIZED

The fusion of water particles and LED light heat enhances and intensifies the delicate touch of the atomized jet.