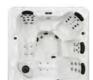

The Venus spa has 4 seats (2/2). Manufactured in one piece in satinfinish AISI-316L stainless steel with a thickness of 2 mm. It has 2 corporal hydromassage, beds, a padded headrest and 2 seats with hydromassage on the back and legs. Spa with overflow channel.