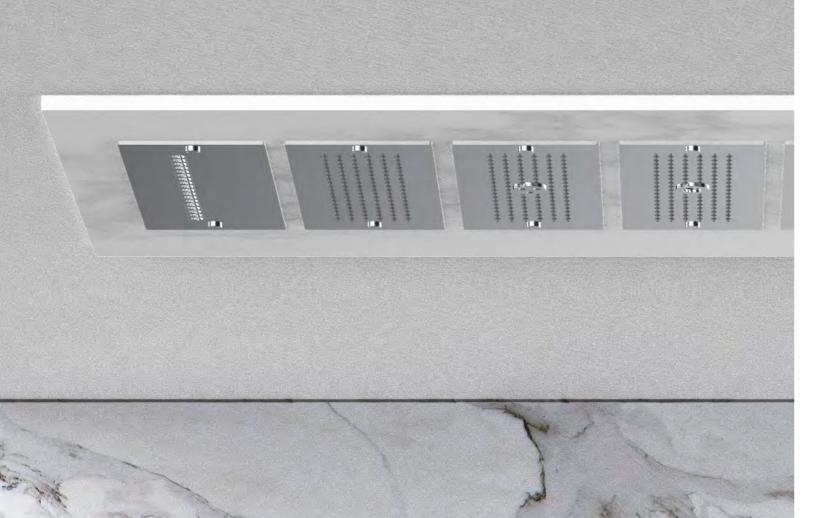

## Horizon

HORIZONTAL SHOWER

Horizon, AstralPool's new horizontal shower, makes it possible to experience for the first time the combined effects of a full body massage and a balanced, relaxing, and stimulating emotional journey.

Perfectly adaptable to any environment, the horizontal shower is designed for ceiling installation.

JETS

4 SEQUENCES TOUCH PANEL relax | energy | balance | sport

Dimensions: 108,4 x 30,6 cm

FEATURES

#### FULL-BODY MASSAGE

The shower's horizontal position provides the same effects and benefits of a complete massage.

#### PRIVATE SPA

The horizontal shower reproduces the experience of a truly bespoke spa treatment

in a single product.

#### 4 PROGRAMS

Four massage programs that combine rain jet, mist, and RGB LED light.

### MANUAL AND PROGRAMMABLE CONTROLS

Horizon is equipped with a manual touch control to manage programs and individual jets.