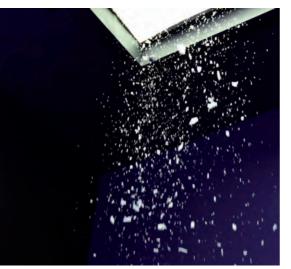

# Snow Machine

## SnowPro

White, cold, and refreshing snow captured on the skin. A sensation that makes you feel fragile yet free, released from the need to test your boundaries. Reinforce your inner peace and let relaxation take over.

A subtle contrast between temperature and texture that transports you to a different world, a comfortable yet motivating place.