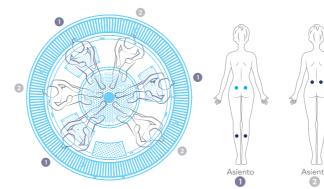

## Vulcano Stainless steel spas

The Vulcano spa has 6 seats (6 / -). Manufactured in one piece in satin-finish AISI-316L stainless steel with a thickness of 2 mm. The seats have different types of hydromassage in the lumbar and calf areas.