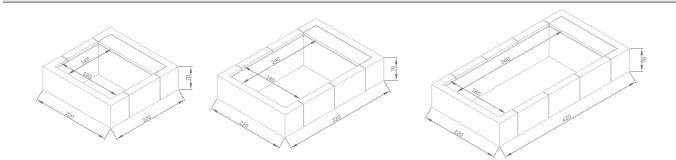

**Dimensions (cm):** 200 × 200 × 225 250 x 200 x 225 250 x 250 x 225 300 x 250 x 225

\_\_\_\_

### Bella SAUNA

Complete design with elegant lines specially designed for public use facilities.

**Dimensions (cm):** 180 x 180 x 210 230 x 180 x 210 230 x 230 x 210 280 x 230 x 210

## Lobos

SAUNA

Clear design Premium wood quality Elegant details

Dimensions (cm): 134 x 254 x 210 194 x 194 x 210 254 x 254 x 210