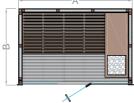

## Lobos

SAUNA

Clear design Premium wood quality Elegant details

Dimensions (cm): 134 x 254 x 210 194 x 194 x 210 254 x 254 x 210