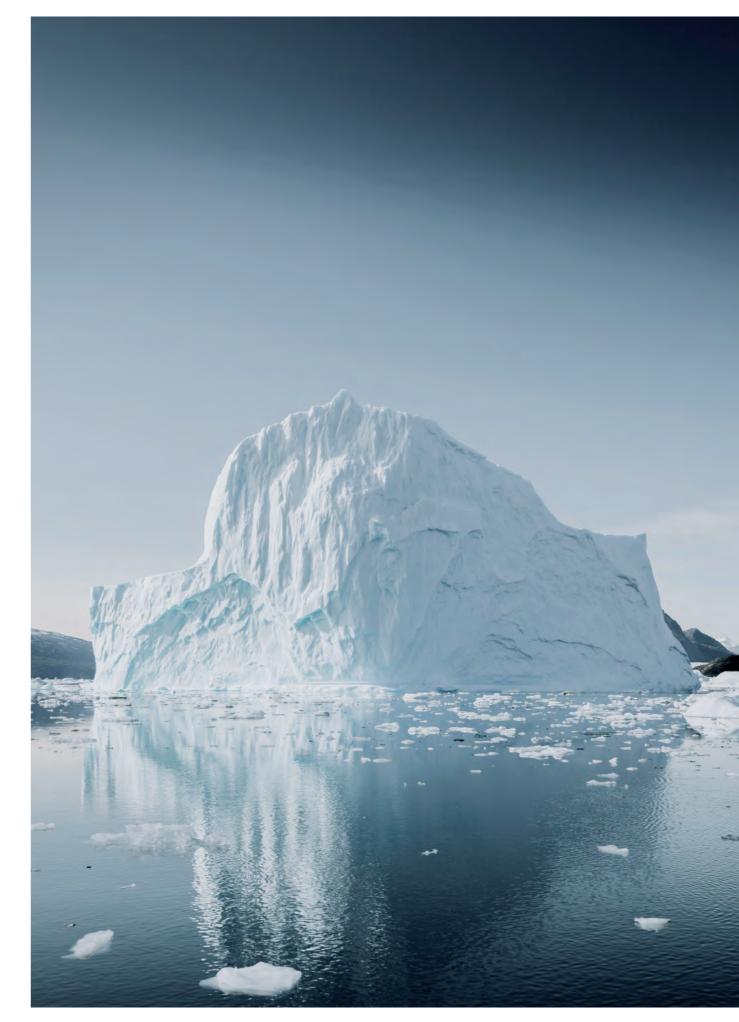

# Phoenix TEMPERATURE ZONE

The sun recreated its reflection in the bird's glorious feathers, gold and red enveloped the sunset, and there was no world beyond the burning fire where the bird would find its end.

The fiery ashes held the seed, the rebirth of life, indestructible, immortal, a life that found a way despite the most brutal of fates.

She cared for her only egg in a nest lovingly built with aromatic herbs and spices and, burned completely on the third day, the Phoenix arises from her ashes, splendid, invincible.

The resurrection of life, spirit, body, and mind united in an eternal song.

Source of health and well-being. thousands of years.

Our ancestors sensed their therapeutic benefits and modern science confirms them.