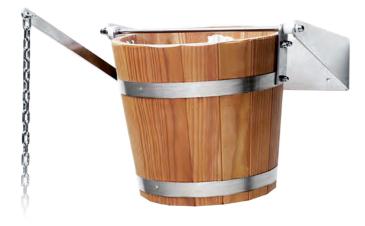

# Bucket

The contrast shower inspired by Tyrolean bucket showers is undoubtedly one of the best ways to deliver temperature contrast after time in a hot room. Abundant cold water has to hit the chest and back for optimal treatment.