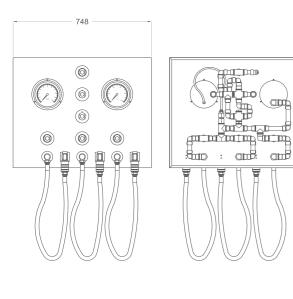

tional upholstery: waterproof (see below)



\*If the table is placed near a swimming pool or sauna, we recommend the Wet Relax Lounger version (with metal frame and waterproof upholstery)

#### VEGA WET LOUNGER - OPTIONAL WATER-RESISTANT UPHOLSTERY



#### **VEGA WET LOUNGER – STRUCTURE**







# Technical Characteristics

Dafne TREATMENT ZONE

393

# **Treatment Shower**

#### TREATMENT ZONE

#### KNEIPP SHOWER

| CODE  | DESCRIPTION   | CONSUMPTION 3 BAR<br>(L/M) | DIMENSIONS (MM) | MATERIAL            | PUSH BUTTON<br>AND TIMER |
|-------|---------------|----------------------------|-----------------|---------------------|--------------------------|
| 73904 | Kneipp Shower | 20 - 30                    | 600 x 748 x 172 | Stainless steel 316 | 45219 + 35761            |

and

þ

þ

þ





1- Shut-off valve for upper sprinkler (Optional)







- 5- Cold/Hot water selector
- 6- Shut-off valve for the different hoses

#### VICHY SHOWER

| CODE  | DESCRIPTION                  | CONSUMP-<br>TION 3 BAR<br>(L/M) | POWER<br>(KW) | DIMENSIONS<br>HYDRAULIC<br>EQUIPMENT (MM) | DIMENSIONS<br>ELECTRIC<br>EQUIPMENT (MM) | CONTROL<br>PANNEL | CONNECTION                     |
|-------|------------------------------|---------------------------------|---------------|-------------------------------------------|------------------------------------------|-------------------|--------------------------------|
| 73905 | Vichy Shower Articulated arm | 20 - 30                         | 0.1           | 420 x 420 x 210                           | 290 x 230 x 90                           | Touch s