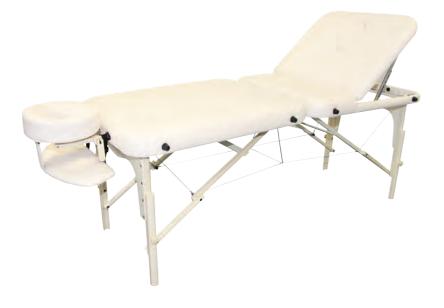

# Portable Massage Beds

Every wellness space has to have massage tables for everything from aesthetic treatments to giving massages, whether as part of a treatment or simply to increase wellbeing. The experience of an outstanding wellness treatment depends on more than just the therapist's skill; the quality of the massage tables also play a major role in delivering an intense sensory experience. Many treatments require a massage table: thermal mud massages, ayurvedic massages, toning or energizing massages, salt baths, wraps, and hot stones all use massage tables or automated treatment tables.

#### TREATMENT ZONE

4.3

AstralPool's range of portable massage tables are a robust and stylish option that adds complete flexibility when it comes to your session locations.

# Confortflex

Dimensions (cm): 68 x 185 x 66/81

Details: p. 396

Ideal either as a stationary couch in a clinic or a sturdy portable, the Confortflex has all

the features of spa couches while offering the benefits of being portable.