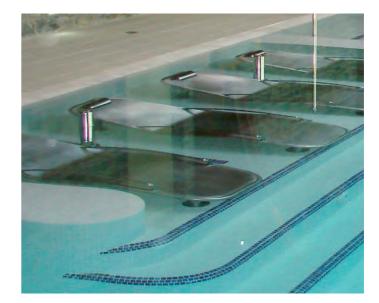

# Hydromassage Lounger

HYDRO LEISURE ELEMENTS

Manufactured in AISI-316 stainless steel and ergonomically designed to provide maximum comfort. The system is based on air which is injected through the base of the lounger, providing a muscle-relaxing massage.

Available in two versions: embedded or insta-

**Dimensions (mm):** to embed: 1450 / 1700 for column: 1450 / 1700

#### Accessories

lled with column.

L500 Column Concrete column anchor Prefabricated pool column anchor

#### **Complementary accessories**

 $\bullet$  Air blower with flow rate of 150 m³/h at 100 mbar.

• Piezoelectric push button.