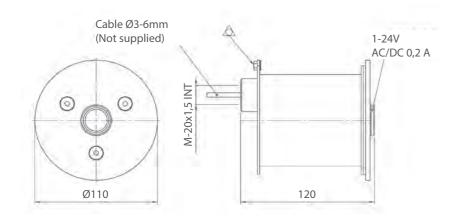

# Hydromassage Lounger

HYDRO LEISURE ELEMENTS

Manufactured in AISI-316 stainless steel and ergonomically designed to provide maximum comfort. The system is based on air which is injected through the base of the lounger, providing a muscle-relaxing massage.

Available in two versions: embedded or insta-

**Dimensions (mm):** to embed: 1450 / 1700 for column: 1450 / 1700

#### Accessories

lled with column.

L500 Column Concrete column anchor Prefabricated pool column anchor

#### **Complementary accessories**

 $\bullet$  Air blower with flow rate of 150 m³/h at 100 mbar.

• Piezoelectric push button.