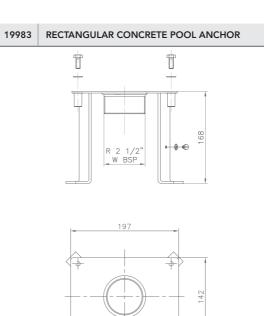

#### HYDRO LEISURE ELEMENTS

Water jet for pool surround, featuring swan-neck shaped cylindrical section, providing a high-pressure jet of water for a relaxing cervical massage.

This accessory is made from polished AISI -316 stainless steel and has to be ordered with the anchor plate for secure installation.

#### Complementary accessories

- Self-priming pump with flow rate of 10 m<sup>3</sup>/h at 14 m.w.c.
- Circular drainage system with 75 mm diameter outlet.
- Piezoelectric push button.

Double pressure Uniform pressure nozzle nozzle Hand diffuser spray nozzle 0 0 • 0 0