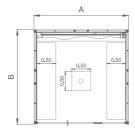

**Dimensions (cm):** 200 × 200 × 225 250 x 200 x 225 250 x 250 x 225 300 x 250 x 225

\_\_\_\_