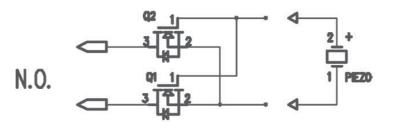

#### Complementary accessories

• Self-priming pump with flow rate of 34 m³/h at 10 m.w.c.

• Drainage system featuring 110 mm diameter stainless steel grill.

• Piezoelectric push button.

#### Complementary accessories

- Self-priming pump with flow rate of 10 m<sup>3</sup>/h at 14 m.w.c.
- Circular drainage system with 75 mm diameter outlet.
- Piezoelectric push button.

Double pressure Uniform pressure nozzle nozzle Hand diffuser spray nozzle 0 0 • 0 0

#### **Complementary accessories**

- Self-priming pump with flow rate of 10 m<sup>3</sup>/h at 8 m.w.c.
- Circular drainage system with 2 ½" W BSP diameter outlet.
- Piezoelectric push button.

#### Complementary accessories

Self-priming pump with flow rate of 10 m³/h at 8 m.w.c.
Circular drainage system with 2 ½" W BSP diameter outlet.
Piezoelectric push button.

#### Complementary accessories

- Self-priming pump of 50 m<sup>3</sup>/h at 10 m.w.c.
- Piezoelectric push button.

#### Complementary accessories

- High water flow suction grill depending on the number of nozzles used.
- Piezoelectric push button.

Hydromassage jet system, specifically designed to be situated in areas where there are benches, water channels etc. Wherever an intense, localized massage is required. The acceleration of the water jet resulting from the Venturi effect creates hundreds of thousands of tiny air bubbles which further intensify the massage effect.

#### Complementary accessories

• High water flow suction grill depending on the number of nozzles used. • Piezoelectric push button.

#### Complementary accessories

- Self-priming pump of 50 m<sup>3</sup>/h at 10 m.w.c.
- Piezoelectric push button.

Dimensions (mm): ø300 300 x 300 / 500 x 500 / 675 x 675 / 750 x 750

#### **Complementary accessories**

- Air blower with flow rate of 140 m³/h at 120 mbar.
- Siphon circuit jet system.
- Piezoelectric push button.

Ergonomically designed massage accessory with air jets in the back, lumbar and leg regions. The bed is comprised of stainless steel casing with air holes situated in the key massage areas. The range includes both a single and double model.

#### Complementary accessories

- Air blower according to reference.
- Siphon circuit jet system.
- Piezoelectric push button.

- Piezoelectric push button.

Details: p. 365

Details: p. 366

#### **Complementary accessories**

• Air blower with flow rate of 80 m<sup>3</sup>/h at 100 mbar. • Siphon circuit jet system.

#### **Complementary accessories**

 $\bullet$  Air blower with flow rate of 150 m³/h at 100 mbar.

• Piezoelectric push button.

#### Necessary elements for massage bed installation Air circuit:

• Air blower with flow rate of 80 m<sup>3</sup>/h at 100 mbar.

- Siphon circuit jet system.
- Piezoelectric push button.

Details: p. 369

#### Necessary elements for massage bed installation Air circuit: • Air blower with flow rate of 80 m<sup>3</sup>/h at 100 mbar.

- - Piezoelectric push button.

Details: p. 369

• Siphon circuit jet system.

## Push buttons

HYDRO LEISURE ELEMENTS ACCESSORIES

A new piezoelectric push button with an attractive design.

It is specially designed to work in adverse environments. Its high resistance helps reduce maintenance costs. Despite IP-68 protection, immersion is not recommended.