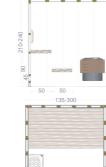

## PANEL STEAM BATH XPS

Wall structure of XPS panel 50mm wide and T-shape aluminim profile -Ceiling of XPS with reinforcement mesh and cement coating -Benches of EPS with reinforcement mesh and cement coating

-Steam bath Led light - Water resistant 14.4W warm white color ,3000K in aluminum profile.

-Ventilator to br connected to air duct 100mm

-Spa pack: steam generator with steam inlet Harvia Silent,softening system, aroma dosing, auto discharge valve, control panel

#### Dimensions(cm):

- 150x150x240cm.
- 200x150x240cm.
- 200x200x240cm.

250x200x240cm.

Color palette