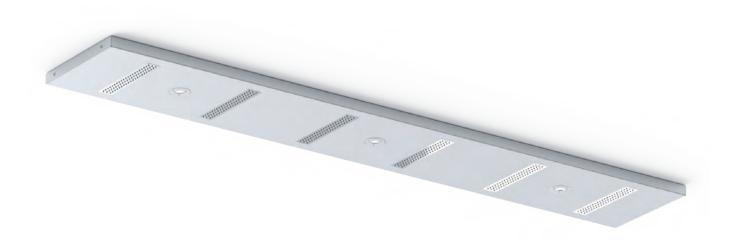

## Horizon

HORIZONTAL SHOWER

Horizon, AstralPool's new horizontal shower, makes it possible to experience for the first time the combined effects of a full body massage and a balanced, relaxing, and stimulating emotional journey.

Perfectly adaptable to any environment, the horizontal shower is designed for ceiling installation.

JETS

4 SEQUENCES TOUCH PANEL relax | energy | balance | sport

Dimensions: 108,4 x 30,6 cm

FEATURES

#### FULL-BODY MASSAGE

The shower's horizontal position provides the same effects and benefits of a complete massage.

#### PRIVATE SPA

The horizontal shower reproduces the experience of a truly bespoke spa treatment

in a single product.

#### 4 PROGRAMS

Four massage programs that combine rain jet, mist, and RGB LED light.

### MANUAL AND PROGRAMMABLE CONTROLS

Horizon is equipped with a manual touch control to manage programs and individual jets.