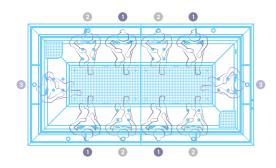

### One MINI CONTRAST POOLS

One is crafted from a single piece of AISI-316L 2-mm-thick satin-finish stainless steel . Elegant and robust design, careful finishes, and first-class materials make ONE a perfect choice for any "Frigidarium".

**Dimensions:** 218 x 98 x 108 cm. Details: p. 351

Two is crafted from a single piece of AISI-316L 2-mm-thick satin-finish stainless steel. Elegant and robust design, careful finishes, and first-class materials. It includes an entrance staircase and an exit staircase that facilitate the flow of people through the space.

**Dimensions:** 358 x 98 x 108 cm Details: p. 351

Two

#### MINI CONTRAST POOLS