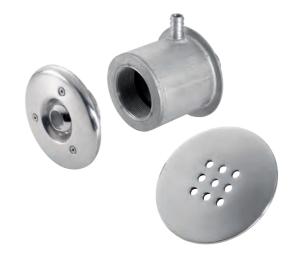

# Ice Fountain

An ice fountain plays a starring role in any wellness space. Completes the temperature contrast cycle by stimulating the blood vessels for full mind-and-body

AstralPool's ice fountains have two separate elements (ice maker + container) which together deliver a versatile solution that can be adapted to any type of project and

Ceiling dispenser (container not included)

## Ice maker kit

#### ICE FOUNTAIN

AstralPool's ice maker kit is a robust and efficient piece of equipment that includes everything you need to quickly install and run the equipment, from the ice crusher to the stainless steel dispenser.

Available in two versions: Installation with ceiling dispenser and installation with wall dispenser.

Wall dispenser (container not included)

•

## Ice container