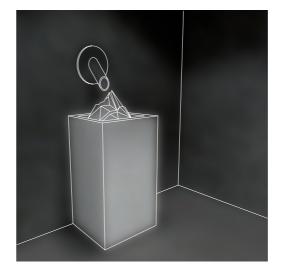

# Ice Fountain

An ice fountain plays a starring role in any wellness space. Completes the temperature contrast cycle by stimulating the blood vessels for full mind-and-body

AstralPool's ice fountains have two separate elements (ice maker + container) which together deliver a versatile solution that can be adapted to any type of project and

#### ICE FOUNTAIN

AstralPool's ice maker kit is a robust and efficient piece of equipment that includes everything you need to quickly install and run the equipment, from the ice crusher to the stainless steel dispenser.

Available in two versions: Installation with ceiling dispenser and installation with wall dispenser.

Wall dispenser (container not included)

•