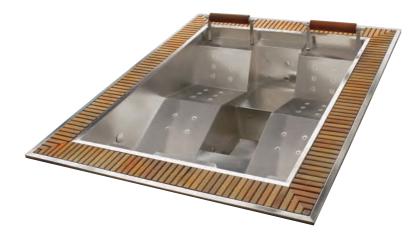

### Zeus Stainless steel spas

The Zeus spa has 7 seats (5/2). Manufactured in one piece in satin-finish AISI-316L stainless steel with a thickness of 2 mm. It has 2 corporal hydromassage, beds, a padded headrest and 5 seats with hydromassage on the back and legs. Spa with overflow channel.