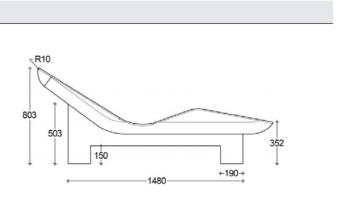

### Luxor

The Luxor model with a reclining Cleopatra-style base is designed to be installed directly on the floor. Available in both heated (design with electric cover) and unheated solutions.