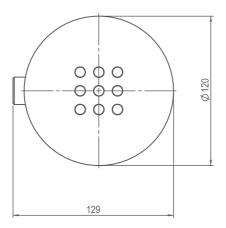

#### HYDRO LEISURE ELEMENTS

The Astralpool's Neck massage has 6 jets oriented with focus on the cervical area. Its medium massage intensity allows its use for a long time. Ideal to install on the seating area. It is an element made of polished stainless steel AISI-316.

#### Complementary accessories

Self-priming pump with flow rate of 10 m³/h at 8 m.w.c.
Circular drainage system with 2 ½" W BSP diameter outlet.
Piezoelectric push button.