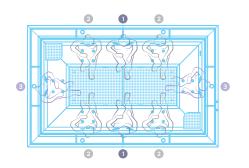

### One MINI CONTRAST POOLS

One is crafted from a single piece of AISI-316L 2-mm-thick satin-finish stainless steel . Elegant and robust design, careful finishes, and first-class materials make ONE a perfect choice for any "Frigidarium".

**Dimensions:** 218 x 98 x 108 cm. Details: p. 351

Two is crafted from a single piece of AISI-316L 2-mm-thick satin-finish stainless steel. Elegant and robust design, careful finishes, and first-class materials. It includes an entrance staircase and an exit staircase that facilitate the flow of people through the space.

**Dimensions:** 358 x 98 x 108 cm Details: p. 351

Two

#### MINI CONTRAST POOLS