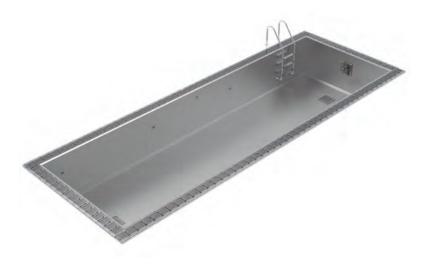

### One MINI CONTRAST POOLS

One is crafted from a single piece of AISI-316L 2-mm-thick satin-finish stainless steel . Elegant and robust design, careful finishes, and first-class materials make ONE a perfect choice for any "Frigidarium".

**Dimensions:** 218 x 98 x 108 cm. Details: p. 351

Two is crafted from a single piece of AISI-316L 2-mm-thick satin-finish stainless steel. Elegant and robust design, careful finishes, and first-class materials. It includes an entrance staircase and an exit staircase that facilitate the flow of people through the space.