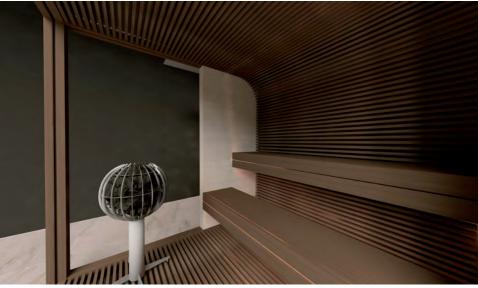

### Essentia

#### SAUNA

The Essentia sauna is a study in precise lines, creativity, and extreme attention paid to every detail. It blends the Nordic tradition with the elegance of a contemporary design in more than balanced proportions that make it an excellent choice for current wellness spaces.

**Dimensions (cm):** 200 × 200 × 225 250 x 200 x 225 250 x 250 x 225 300 x 250 x 225

\_\_\_\_