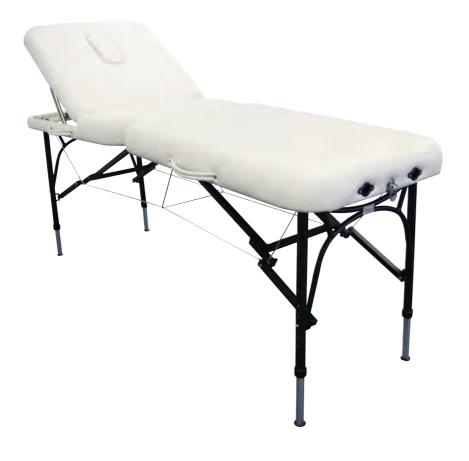

# Portable Massage Beds

Every wellness space has to have massage tables for everything from aesthetic treatments to giving massages, whether as part of a treatment or simply to increase wellbeing. The experience of an outstanding wellness treatment depends on more than just the therapist's skill; the quality of the massage tables also play a major role in delivering an intense sensory experience. Many treatments require a massage table: thermal mud massages, ayurvedic massages, toning or energizing massages, salt baths, wraps, and hot stones all use massage tables or automated treatment tables.

#### TREATMENT ZONE

4.3

AstralPool's range of portable massage tables are a robust and stylish option that adds complete flexibility when it comes to your session locations.

## Deluxe PORTABLE MASSAGE BEDS

Dimensions (cm): 68 x 185 x 66/81

281

The Deluxe features luxurious Affinity Therafoam comfort padding, soft touch PU upholstery and ergonomic design, thus reaching exceptional levels in both client and therapist comfort.