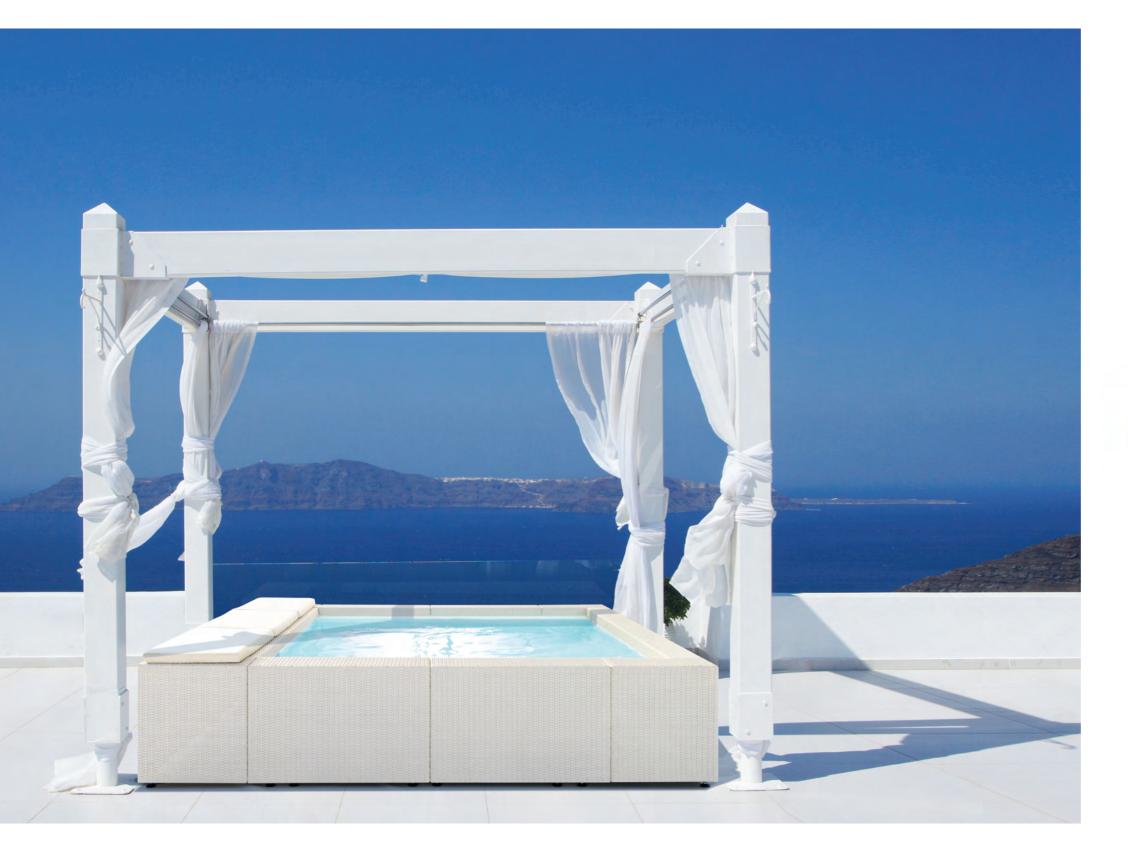

## Sport VITALITY POOL

Dimensions (m): 5 x 3 x 1,2 7 x 3 x 1,2 9 x 3 x 1,2 12 x 3 x 1,2

Details: p. 352-356

Playa is an elegant mini-pool created from great Italian design. Its soft hydromassage, hot water and its pleasant hand-woven fibers invite you to relax in a deep well-being both indoors and outdoors.

Playa Living, the evolution of the Playa model, incorporates soft cushions and sofas. This mini-pool transforms your space into a complete oasis of relaxation adding an elegant touch of sophistication.

## Playa / Playa living VITALITY POOL / MINI POOL

#### Dimensions (m):

2,2 x 2,2 x 0,7 3,2 x 2,2 x 0,7 4,2 x 2,2 x 0,7

Details: p. 352-356

WATER