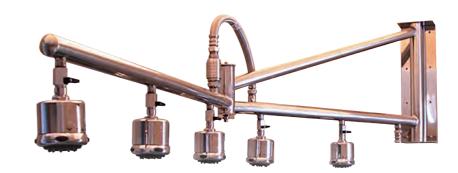

# Wall-mounted Water Jet

#### HYDRO LEISURE ELEMENTS

Water jet for pool surround, featuring swan-neck shaped cylindrical section, providing a high-pressure jet of water for a relaxing cervical massage.

This accessory is made from polished AISI -316 stainless steel and has to be ordered with the anchor plate for secure installation.

#### Complementary accessories

- Self-priming pump with flow rate of 10 m<sup>3</sup>/h at 14 m.w.c.
- Circular drainage system with 75 mm diameter outlet.
- Piezoelectric push button.

Double pressure Uniform pressure nozzle nozzle Hand diffuser spray nozzle 0 0 • 0 0

Fan spray nozzle

Wall-mounted water jet with cylindrical cross-section. Designed to produce multiple high-pressure water jets for a back and shoulder massage of medium intensity, depending on model. This accessory is manufactured from polished AISI-316 stainless steel. Anchor system for wall mounting.