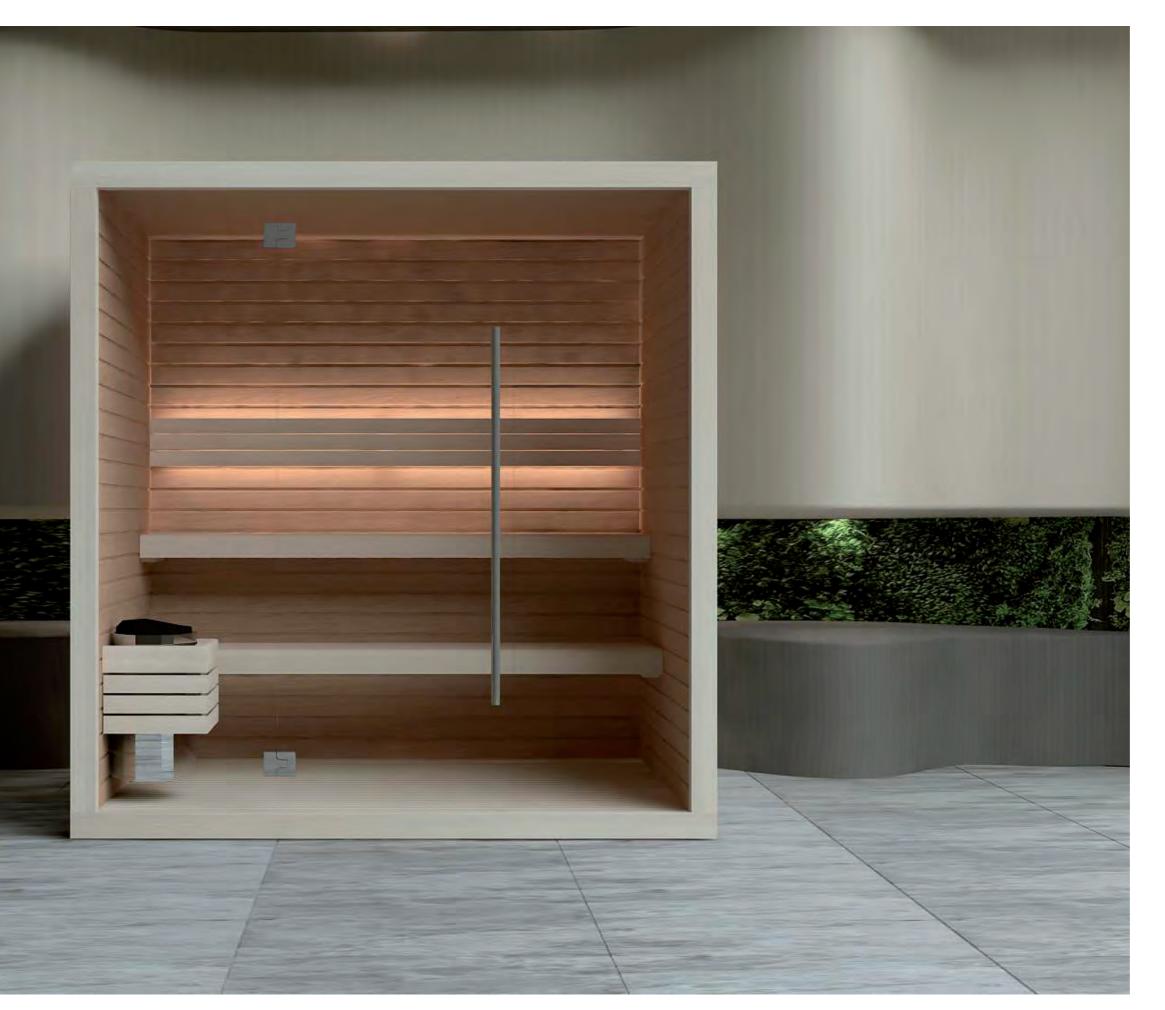

### Essentia

#### SAUNA

The Essentia sauna is a study in precise lines, creativity, and extreme attention paid to every detail. It blends the Nordic tradition with the elegance of a contemporary design in more than balanced proportions that make it an excellent choice for current wellness spaces.

**Dimensions (cm):** 200 × 200 × 225 250 x 200 x 225 250 x 250 x 225 300 x 250 x 225

\_\_\_\_