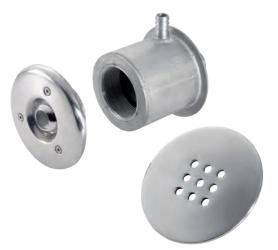

# Ice Fountain

An ice fountain plays a starring role in any wellness space. Completes the temperature contrast cycle by stimulating the blood vessels for full mind-and-body

AstralPool's ice fountains have two separate elements (ice maker + container) which together deliver a versatile solution that can be adapted to any type of project and

Ceiling dispenser (container not included)

## Ice maker kit

#### ICE FOUNTAIN

AstralPool's ice maker kit is a robust and efficient piece of equipment that includes everything you need to quickly install and run the equipment, from the ice crusher to the stainless steel dispenser.

Available in two versions: Installation with ceiling dispenser and installation with wall dispenser.

Wall dispenser (container not included)

•

## Ice container