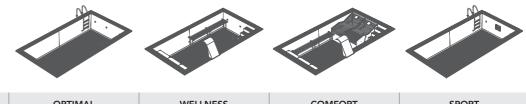

## Vitality Pool

2.3.3. Wellness 2.3.4. Sport

**2.3.1**. Optimal 2.3.2. Comfort

159

### Optimal VITALITY POOL

Crafted in a single piece of 2-mm-thick satin-finish stainless steel with a non-slip bottom. This overflow model features LED projectors and a threestep staircase.

> Dimensions (m): 5 x 3 x 1,2 7 x 3 x 1,2 9 x 3 x 1,2 12 x 3 x 1,2

# Comfort

Crafted in a single piece of 2-mm-thick satin-finish stainless steel with a non-slip bottom. This overflow model features LED lighting, integrated staircase, and multiple hydromassage accessories.

## Sport VITALITY POOL

Dimensions (m): 5 x 3 x 1,2 7 x 3 x 1,2 9 x 3 x 1,2 12 x 3 x 1,2

Details: p. 352-356

Playa is an elegant mini-pool created from great Italian design. Its soft hydromassage, hot water and its pleasant hand-woven fibers invite you to relax in a deep well-being both indoors and outdoors.