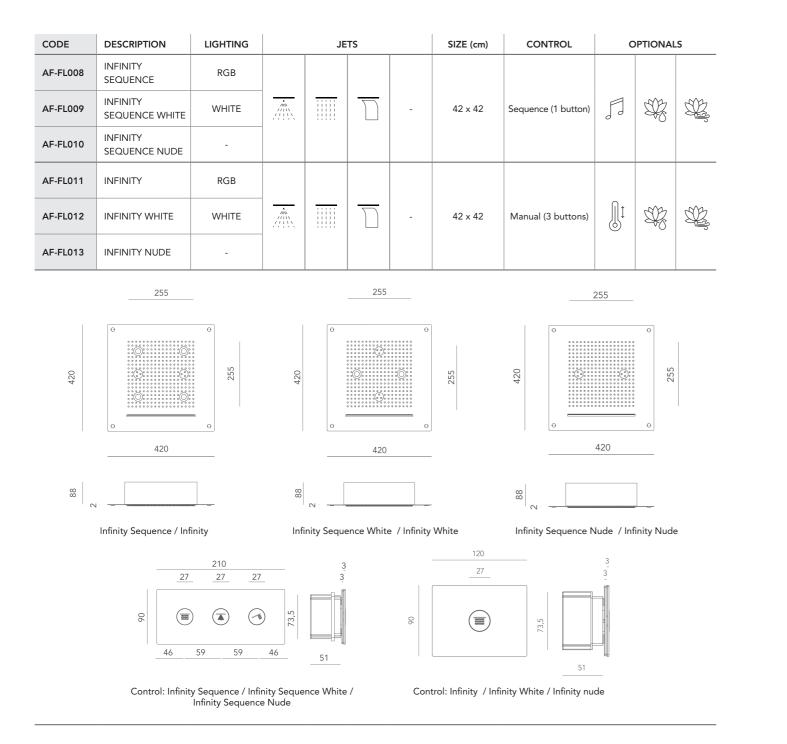

Aqua

\_\_\_\_ RGB Lighting

Manual

Details: p. 341

Let your mind soar to infinite places with AstralPool Infinity Emotional shower.

Sequence version.

Dimensions: 42 x 42 cm

Details: p. 342

Infinity

EMOTIONAL SHOWERS

C

. .

Infinity Nude

\_\_\_\_

No Lighting

JETS

ACCESSORIES

0

٢

0

3

0

0:

0:

0

٩

::0

....

Infinity

\_\_\_\_

RGB Lighting

Manual

Control the different types of jets with the Manual version or surrender to the timed