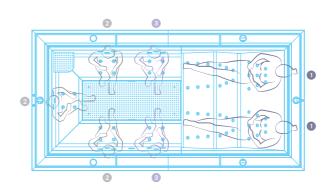

# The four doors CONTENT

Sauna Steam Bath Ice Cabin Ice Fountain Ceramic Snow Machine

03 Chrysalis

Loungers