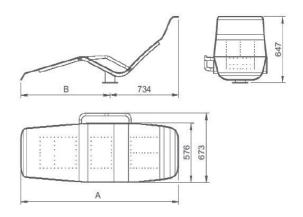

# Hydromassage Lounger

HYDRO LEISURE ELEMENTS

Manufactured in AISI-316 stainless steel and ergonomically designed to provide maximum comfort. The system is based on air which is injected through the base of the lounger, providing a muscle-relaxing massage.

Available in two versions: embedded or insta-

**Dimensions (mm):** to embed: 1450 / 1700 for column: 1450 / 1700