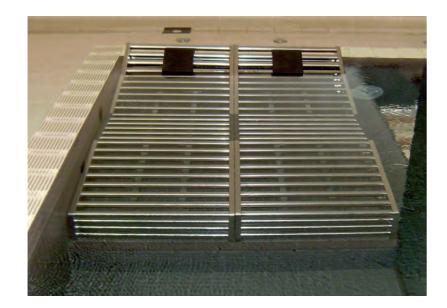

# High flow Suction Grills

An attractive element manufactured in AISI-316 stainless steel, comprised of a frame and modular grill, this piece has been specially designed to protect the suction tubes which feature in high-flow grills.

Dimensions (mm): 300x100 / 600x200 / 1200x200

193