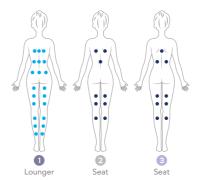

# Relax Loungers to coat

| Classic |
|---------|
| Retro   |
| Luxor   |

Zen

The ready-to-use loungers are crafted from a rigid foam called "EPS", a material produced from high-density beads of expanded polystyrene that provides lightweight yet long-lasting durability.

# Relax Loungers

| Spaecial        |
|-----------------|
| Aqua            |
| Calm            |
| Calm lounge     |
| Elna            |
| Vega / vega wet |

AstralPool's relaxation range covers solutions for all types of projects. Intensify your relaxation with exclusively designed sun loungers crafted from premium materials to create idyllic spaces.