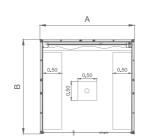

## PANEL STEAM BATH EPS

Made by prefabricated panels of EPS,with support of T- shape aluminum profile ceiling and bench elements of EPS Steam room door of Aluminum frame 189x79cm Spa pack: steam generator with steam inlet,softening system,aroma dosing ,auto draining,control panel

#### Dimensions(cm):

150x150x240cm. 200x150x240cm. 200x200x240cm. 250x200x240cm.

Color palette