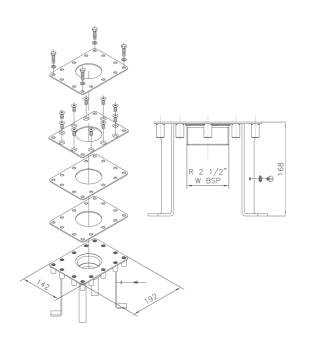

# Cervical Massage

#### HYDRO LEISURE ELEMENTS

The Astralpool's Neck massage has 6 jets oriented with focus on the cervical area. Its medium massage intensity allows its use for a long time. Ideal to install on the seating area. It is an element made of polished stainless steel AISI-316.

#### Complementary accessories

Self-priming pump with flow rate of 10 m³/h at 8 m.w.c.
Circular drainage system with 2 ½" W BSP diameter outlet.
Piezoelectric push button.