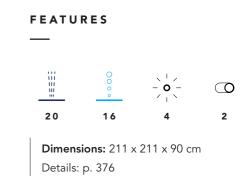

eats (6 / -). Manufactured in one piece in satin-finish AISI-316L stainless steel with a thickness of 2 mm. The seats have different types of hydromassage in the lumbar and calf areas.













**Dimensions:** Ø 230 x 90 cm Details: p. 376

## Mercurio Stainless steel spas

The Mercurio spa has 4 seats (2/2). Manufactured in one piece in satin-finish AISI-316L stainless steel with a thickness of 2 mm.
It has 2 beds of corporal hydromassage, wooden headrest and 2 seats with hydromassage on the back and calves.















The Venus spa has 4 seats (2/2). Manufactured in one piece in satinfinish AISI-316L stainless steel with a thickness of 2 mm. It has 2 corporal hydromassage, beds, a padded headrest and 2 seats with hydromassage on the back and legs. Spa with overflow channel.









# Neptuno

#### STAINLESS STEEL SPAS

The Neptuno spa has 5 seats (5/-). Manufactured in one piece in satin-finish AISI-316L stainless steel with a thickness of 2 mm.

It has 5 seats with different types of hydromassage in back and legs.







#### FEATURES



### Zeus Stainless steel spas

The Zeus spa has 7 seats (5/2). Manufactured in one piece in satin-finish AISI-316L stainless steel with a thickness of 2 mm. It has 2 corporal hydromassage, beds, a padded headrest and 5 seats with hydromassage on the back and legs. Spa with overflow channel.







#### FEATURES



**Dimensions:** 4,21 x 2,10 x 1,04 m Details: p. 377

## Apolo Stainless steel spas

The Apolo spa is manufactured in one piece in satin-finish AISI-316L stainless steel. Thickness of 2 mm. With overflow channel.