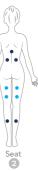

## Mercurio Stainless steel spas

The Mercurio spa has 4 seats (2/2). Manufactured in one piece in satin-finish AISI-316L stainless steel with a thickness of 2 mm.
It has 2 beds of corporal hydromassage, wooden headrest and 2 seats with hydromassage on the back and calves.