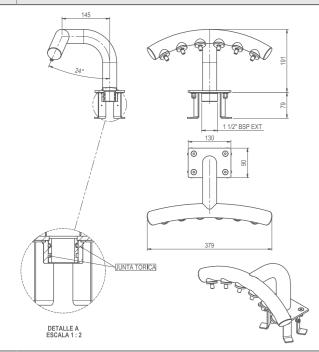

# Cervical Massage

#### HYDRO LEISURE ELEMENTS

The Astralpool's Neck massage has 6 jets oriented with focus on the cervical area. Its medium massage intensity allows its use for a long time. Ideal to install on the seating area. It is an element made of polished stainless steel AISI-316.

#### Complementary accessories

Self-priming pump with flow rate of 10 m³/h at 8 m.w.c.
Circular drainage system with 2 ½" W BSP diameter outlet.
Piezoelectric push button.