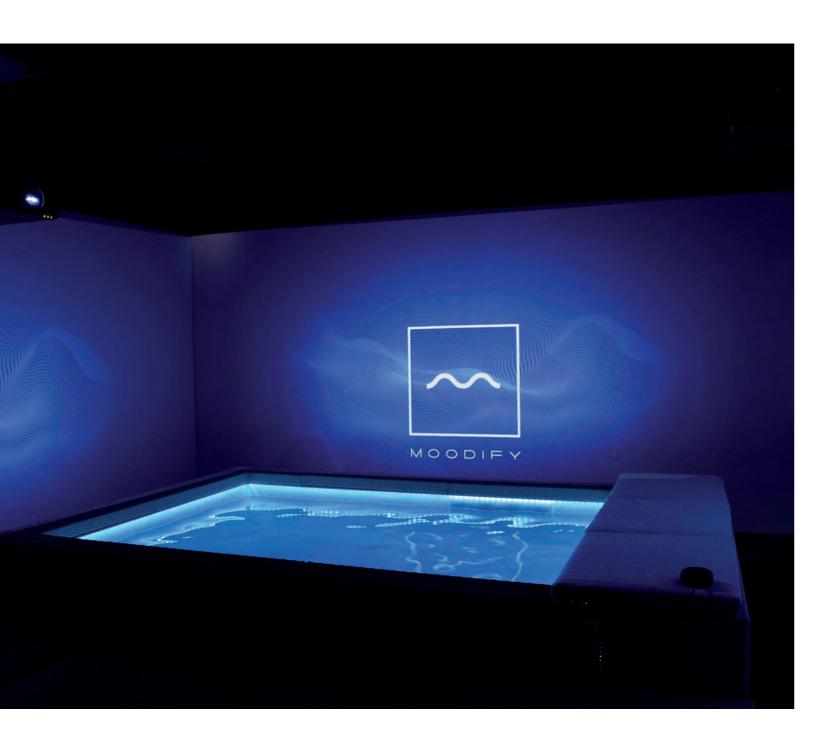

# Moodify

The new Fluidra product that crosses the barriers of the current wellness concept.

Moodify is the first emotional manager on the market capable of adapting to user needs in order to offer the perfect experience. This disruptive product fuses different treatment concepts in just one session that will stimulate all your senses without the need for a therapist, only using the latest technology.

#### CHANGE YOUR $\sim 00 D$

Get unique Moodify experiences. Create a wellness 2.0 space by incorporating the version that best fits your project.

# Moodify Room

Basic Moodify creates an interactive room with a Moodify vehicle that connects to several devices that stimulate the senses. Vehicle: La Playa Laghetto. Devices: Audio / Projection / Bubbles / Temperature / Aroma / Lighting.