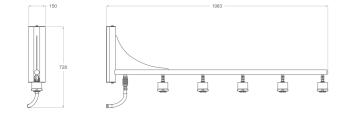

# Hydromassage Lounger

HYDRO LEISURE ELEMENTS

Manufactured in AISI-316 stainless steel and ergonomically designed to provide maximum comfort. The system is based on air which is injected through the base of the lounger, providing a muscle-relaxing massage.

Available in two versions: embedded or insta-

**Dimensions (mm):** to embed: 1450 / 1700 for column: 1450 / 1700

#### Accessories

lled with column.

L500 Column Concrete column anchor Prefabricated pool column anchor

#### **Complementary accessories**

 $\bullet$  Air blower with flow rate of 150 m³/h at 100 mbar.

• Piezoelectric push button.