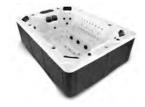

# Acrylic spas

AstralPool's acrylic spa filtration systems are designed for heavy-duty use. The size of each pump ensures greater durability and reliability. Water is filtered through professional filter pumps and sand filters, complying with

AstralPool 1 is a 3-user spa (1 seat + 2 loungers), designed for public or professional use. It is a spa designed to be recessed or covered. It includes filtering equipment