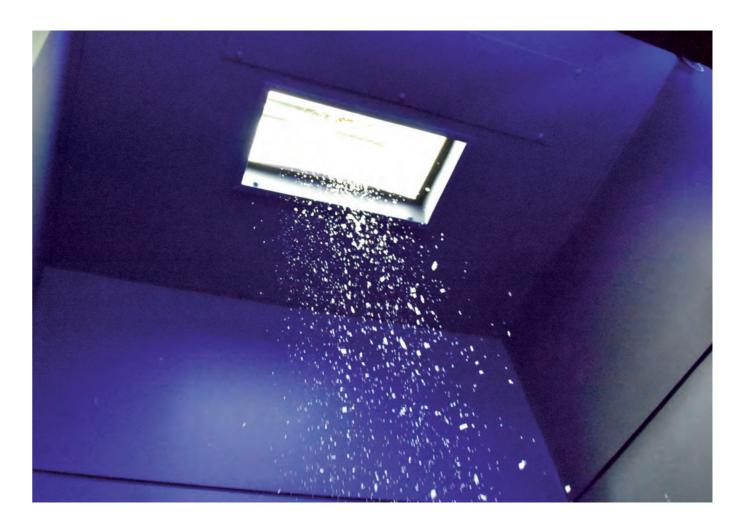

# Snow Machine

## SnowPro

White, cold, and refreshing snow captured on the skin. A sensation that makes you feel fragile yet free, released from the need to test your boundaries. Reinforce your inner peace and let relaxation take over.

A subtle contrast between temperature and texture that transports you to a different world, a comfortable yet motivating place.