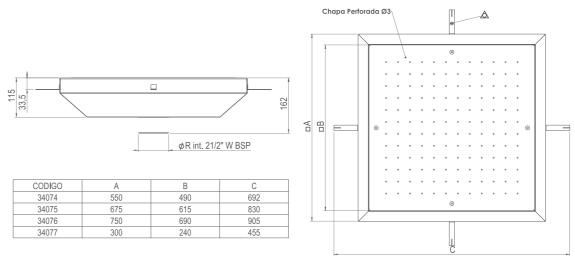

#### HYDRO LEISURE ELEMENTS

Water jet for pool surround, featuring swan-neck shaped cylindrical section, providing a high-pressure jet of water for a relaxing cervical massage.

This accessory is made from polished AISI -316 stainless steel and has to be ordered with the anchor plate for secure installation.

#### Complementary accessories

- Self-priming pump with flow rate of 10 m<sup>3</sup>/h at 14 m.w.c.
- Circular drainage system with 75 mm diameter outlet.
- Piezoelectric push button.

Double pressure Uniform pressure nozzle nozzle Hand diffuser spray nozzle 0 0 • 0 0

Fan spray nozzle

Wall-mounted water jet with cylindrical cross-section. Designed to produce multiple high-pressure water jets for a back and shoulder massage of medium intensity, depending on model. This accessory is manufactured from polished AISI-316 stainless steel. Anchor system for wall mounting.

Details: p. 357