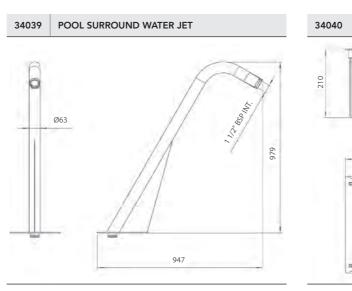

## Pool surround Water Jet

#### HYDRO LEISURE ELEMENTS

Water jet for pool surround, featuring swan-neck shaped cylindrical section, providing a high-pressure jet of water for a relaxing cervical massage.

This accessory is made from polished AISI -316 stainless steel and has to be ordered with the anchor plate for secure installation.

#### Complementary accessories

- Self-priming pump with flow rate of 10 m<sup>3</sup>/h at 14 m.w.c.
- Circular drainage system with 75 mm diameter outlet.
- Piezoelectric push button.

Double pressure Uniform pressure nozzle nozzle Hand diffuser spray nozzle 0 0 • 0 0