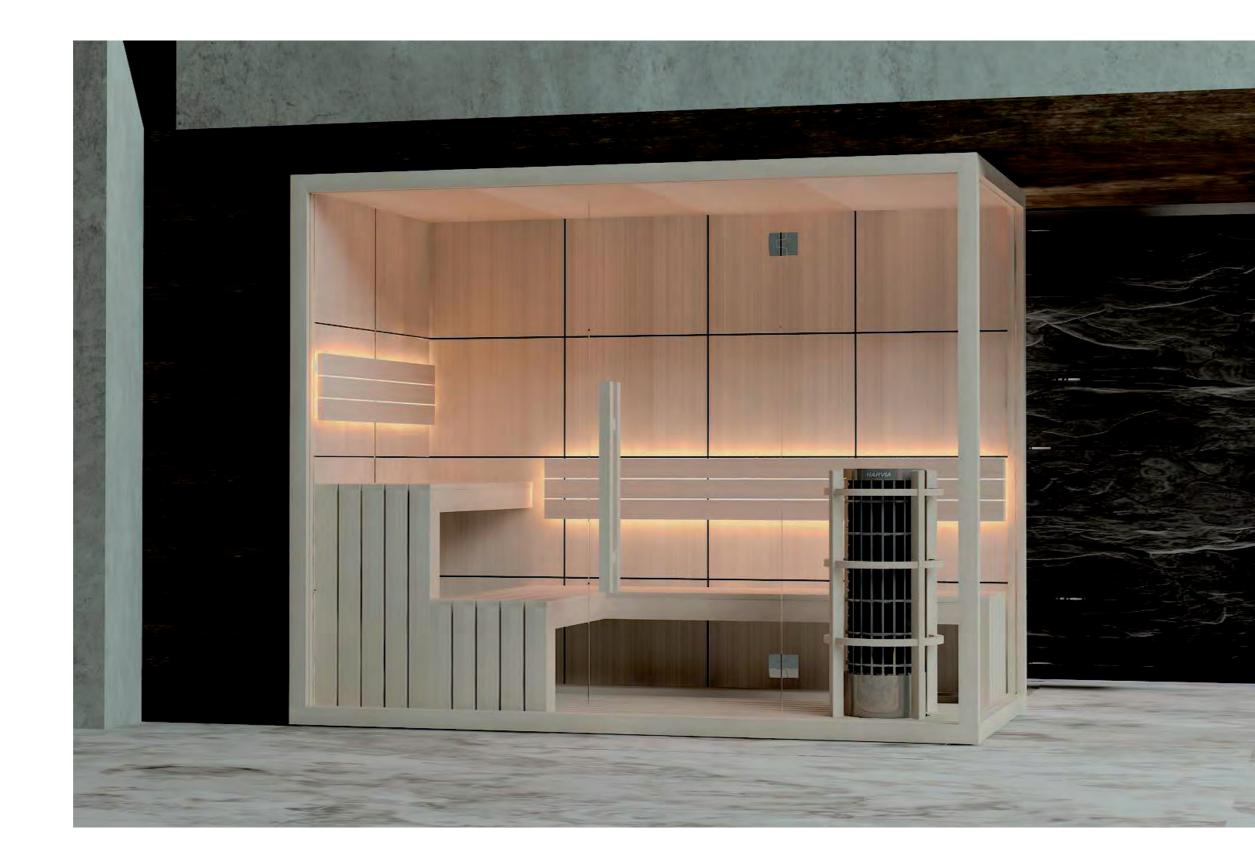

## Lobos

SAUNA

Clear design Premium wood quality Elegant details

Dimensions (cm): 134 x 254 x 210 194 x 194 x 210 254 x 254 x 210