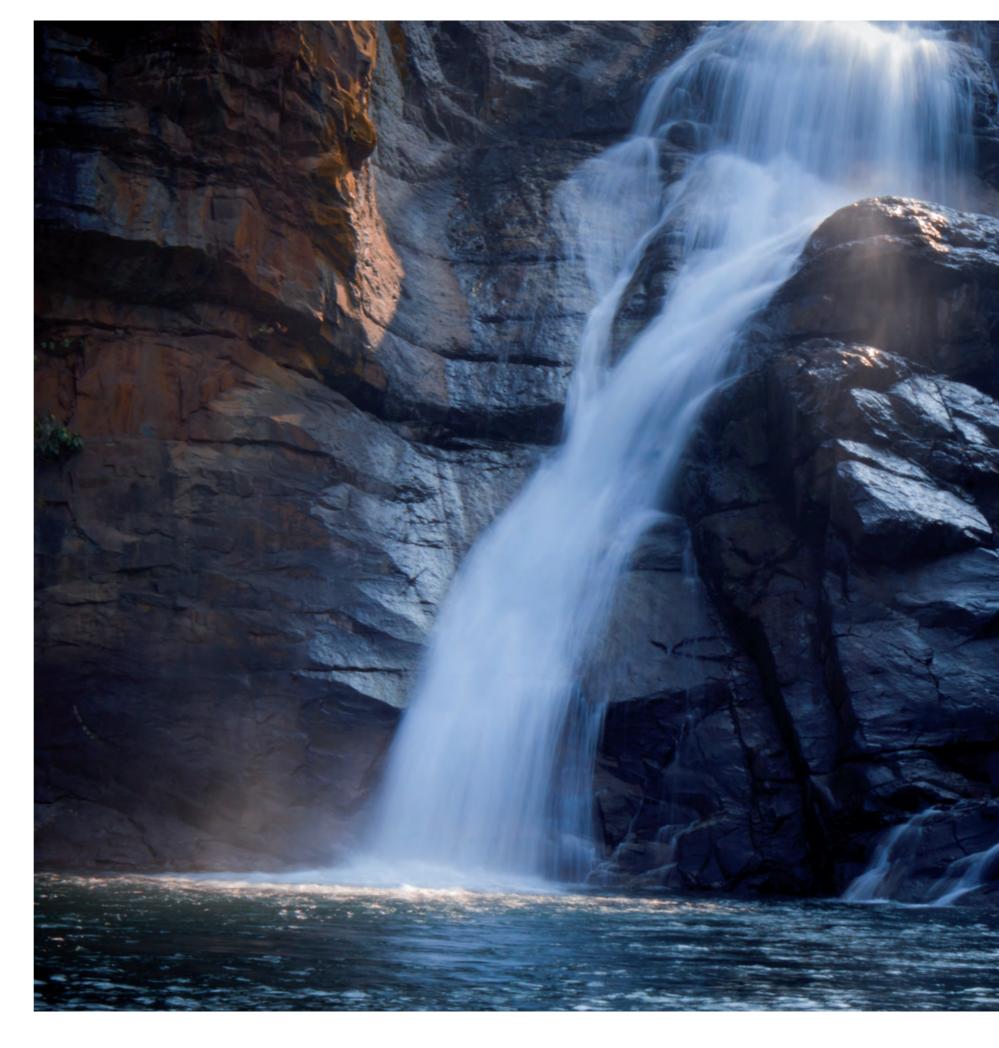

# Phoenix TEMPERATURE ZONE

The sun recreated its reflection in the bird's glorious feathers, gold and red enveloped the sunset, and there was no world beyond the burning fire where the bird would find its end.

The fiery ashes held the seed, the rebirth of life, indestructible, immortal, a life that found a way despite the most brutal of fates.

She cared for her only egg in a nest lovingly built with aromatic herbs and spices and, burned completely on the third day, the Phoenix arises from her ashes, splendid, invincible.

The resurrection of life, spirit, body, and mind united in an eternal song.

Source of health and well-being. thousands of years.

Our ancestors sensed their therapeutic benefits and modern science confirms them.